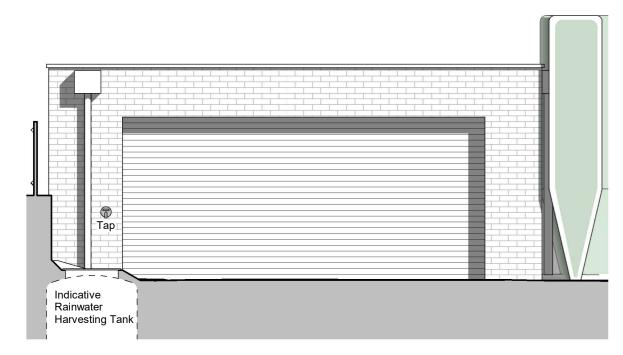

Garage Key Plan

Proposed East Elevation (Front)

Proposed West Elevation (Rear) 1:50

Proposed North Elevation 1:50

Proposed South Elevation 1:50

This drawing may be scaled for the purposes of Planning Applications, Land Registry and for Legal plans where the scale bar is used, and where it verifies that the drawing is an original or an is used, and where it verifies that the drawing is an original or an accurate copy. It may not be scaled for construction purposes. Always refer to figured dimensions. All dimensions are to be checked on site. Discrepancies and/or ambiguities between this drawing and information given elsewhere must be reported immediately to this office for clarification before proceeding. All drawings are to be read in conjunction with the specification and all works to be carried out in accordance with latest British Standards /