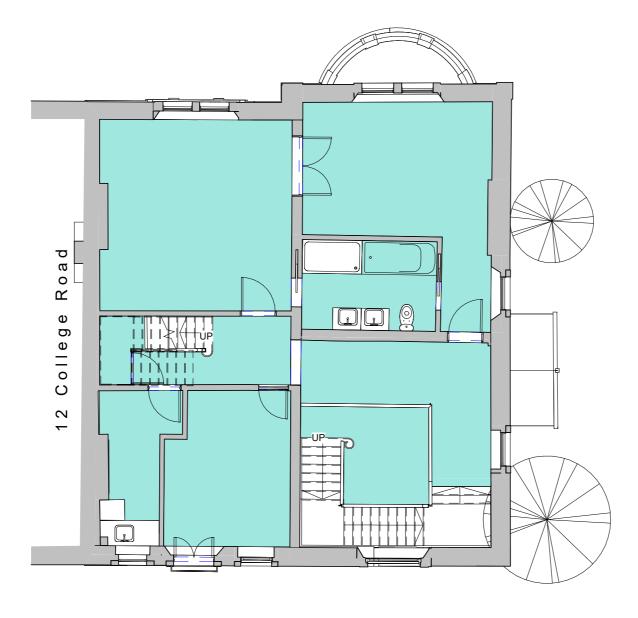

### **Property**

01 Existing First Floor Plan
1:100

# Existing First Floor Plan

| Scale  | Sheet | Drawn      | Checke | d Date      |
|--------|-------|------------|--------|-------------|
| 1:100  | A3    | SM         | СВ     | 02/06/24    |
| Status |       | RIBA Stage |        | Project No. |
| S2     |       | 2          |        | 2335        |