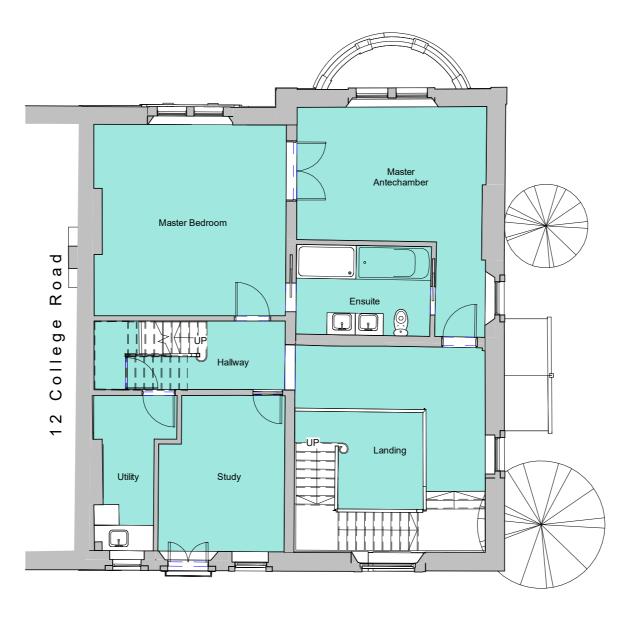

#### **Property**

01 Proposed First Floor Plan 1:100

## Proposed First Floor Plan

| Scale   | Sheet  | Drawn | Checked | Date        |  |
|---------|--------|-------|---------|-------------|--|
| 1 : 100 | A3     | SM    | CB      | 15/04/24    |  |
| Status  | Status |       | tage    | Project No. |  |
|         |        |       |         | 2335        |  |