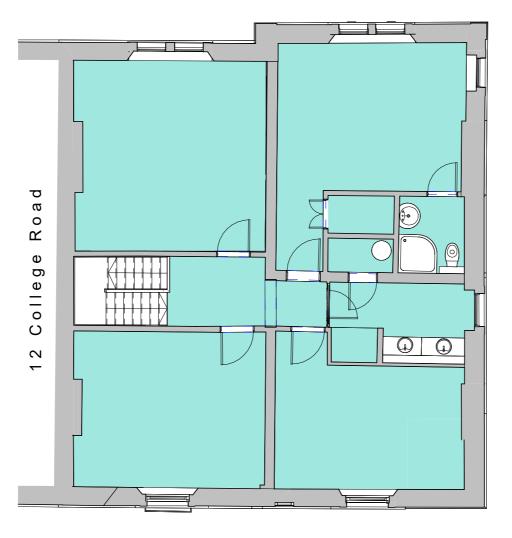

# **Property**

02 Existing Second Floor Plan

1:100

### Existing Second Floor Plan

| Scale  | Sheet | Drawn      | Checke | d Date      |
|--------|-------|------------|--------|-------------|
| 1:100  | A3    | SM         | СВ     | 06/02/24    |
| Status |       | RIBA Stage |        | Project No. |
| S2     |       | 2          |        | 2335        |