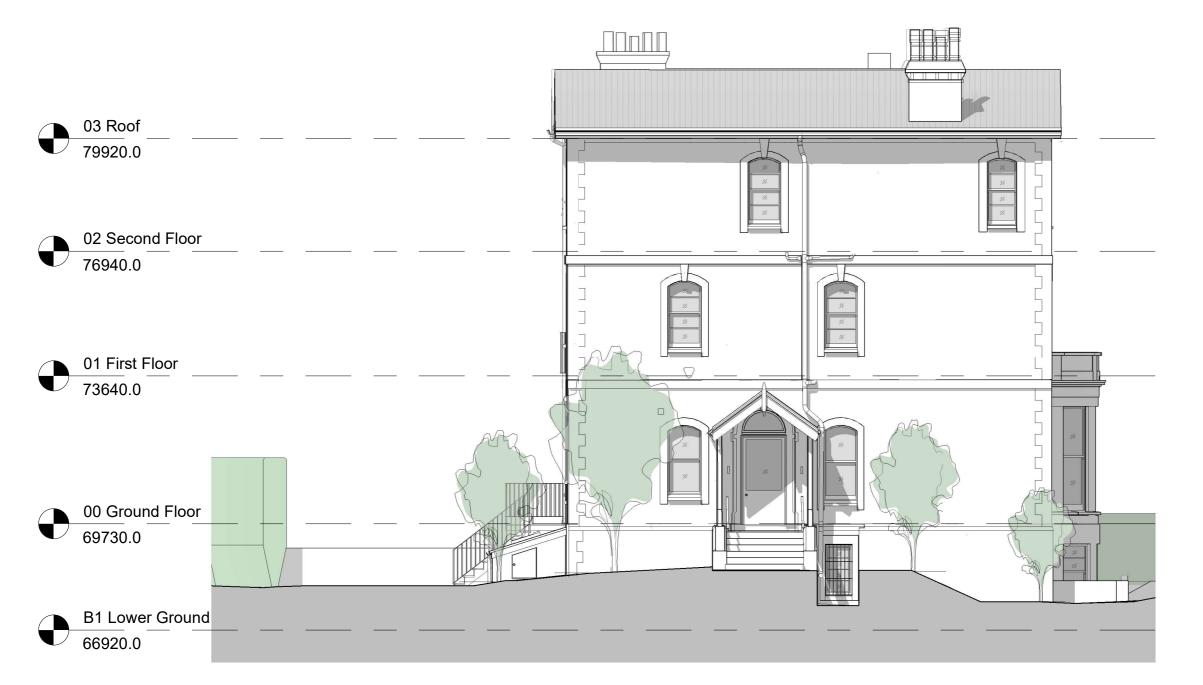

Existing Side Elevation 1:100

Notes

This drawing may be scaled for the purposes of Planning Applications, Land Registry and for Legal plans where the scale bar is used, and where it verifies that the drawing is an original or an accurate copy. It may not be scaled for construction purposes. Always refer to figured dimensions. All dimensions are to be checked on site. Discrepancies and/or ambiguities between this drawing and information given elsewhere must be reported immediately to this office for clarification before proceeding. All drawings are to be read in conjunction with the specification and all works to be carried out in accordance with latest British Standards / Codes of Practice.

## Existing Side Elevation (South East)

| Scale  | Sheet | Drawn      | Checked | Date        |
|--------|-------|------------|---------|-------------|
| 1:100  | А3    | SM         | СВ      | 03/07/24    |
| Status |       | RIBA Stage |         | Project No. |