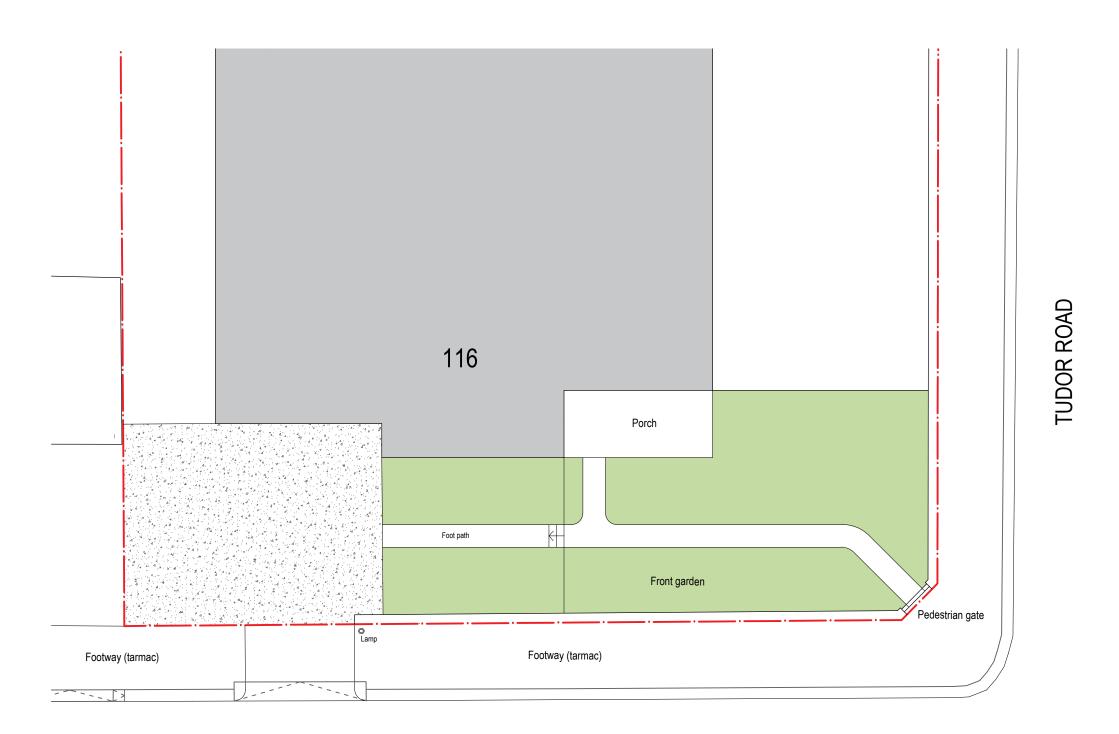

## WOODVILLE ROAD

Site Plan

DATE REV AMENDMENTS

PERMITTED DEVELOPMENT

CASA Architecture + Design

NEW DRIVEWAY 116 Woodville Rd EN5 5NS DRAWING Site Plan

SHEET 116WR-10-001

1:100 @ A3 27.03.2024

REVISION

NOTE: Do not scale this drawing. Use figured dimensions only. Check all dimensions and levels on site before any manufacture or construction. The electronic transmission of designs; Information contained in this drawing is carried out entirely at the user's risk and CASA Architecture + Design will have no lability for any errors or inaccuracies arising therefrom. The production of amended or updated information from the said designs; Information by the user is entirely the responsibility of the user and CASA Architecture + Design shall have no responsibility in respect there of whatsoever.