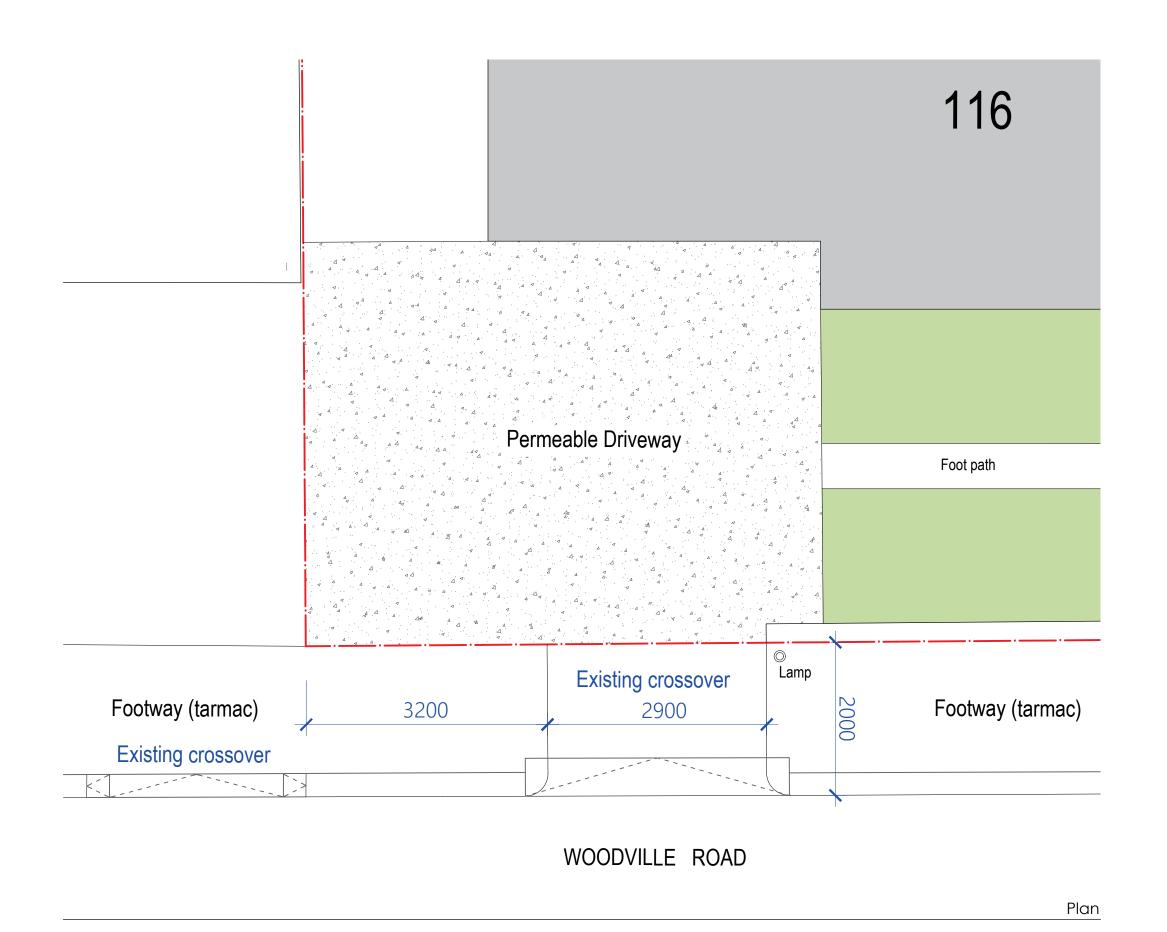

  Underground drainage layout to be agreed on site with Building Control officer and contractor/builder.

PERMITTED DEVELOPMENT

CASA Architecture + Design

PROJECT NEW DRIVEWAY 116 Woodville Rd EN5 5NS DRAWING Existing Driveway Plan

SHEET

116WR-70-001

SCALE 1:50 @ A3

NOTE: Do not scale this drawing. Use figured dimensions only. Check all dimensions and levels on site before any manufacture or construction. The electronic transmission of designs / information contained in this drawing is carried out entirely at the user's risk and CASA Architectures.