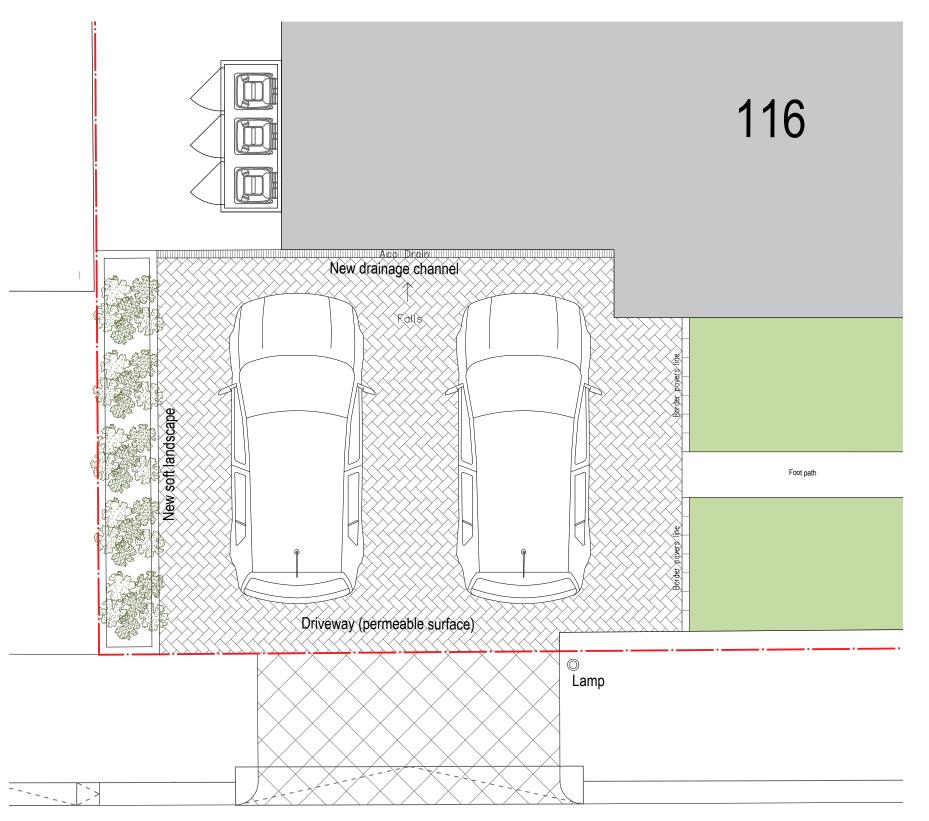

Plan

  Underground drainage layout to be agreed on site with Building Control officer and contractor/builder.

DATE REV AMENDMENTS

PERMITTED DEVELOPMENT

CASA Architecture + Design

PROJECT NEW DRIVEWAY 116 Woodville Rd EN5 5NS DRAWING

Driveway Plan Setting out

SHEET 116WR-70-001

SCALE 1:50 @ A3

NOTE: Do not scale this drawing. Use figured dimensions only. Check all dimensions and levels on site before any manufacture or construction. The electronic transmission of designs / information contained in this drawing is carried out entirely at the user's risk and CASA Architecture + Design will have no liability for any errors or inaccuracies arising therefrom. The production of amended or updated information from the said designs / information by the user is entirely the responsibility of the user and CASA Architecture + Design shall have no responsibility in respect there of whatsoever.