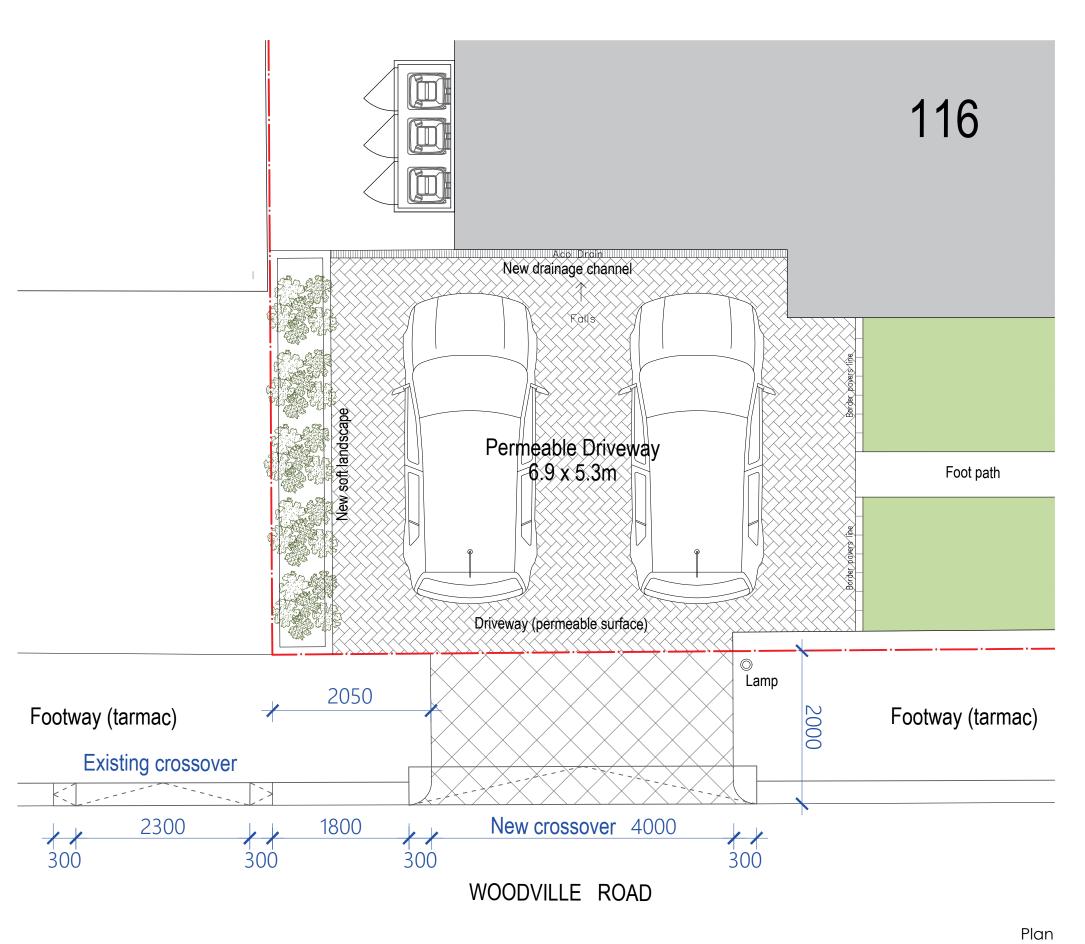

ATE REV AMENDMENTS

PERMITTED DEVELOPMENT

CASA Architecture + Design

PROJECT
NEW DRIVEWAY
116 Woodville Rd
EN5 5NS
DRAWING
Proposed Driveway Plan

Setting out SHEET

SHEET 116WR-70-002

SCALE DATE 1:50 @ A3 27.03.2024