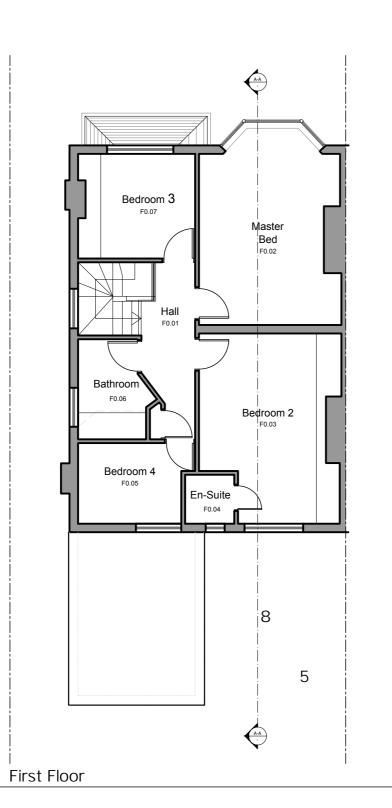

## Legend

Brickwork

- Timber window/door

- Pebble dash/Render

Clay Tiles

- Flat roof

GENERAL NOTES:

This drawing is the property of CHAMBERLAIN DESIGN & is not to be reproduced other than for the purposes of this project named below without permission.