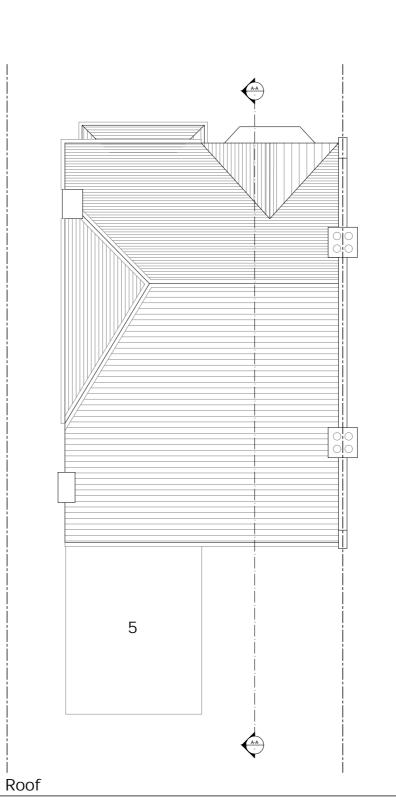

## Legend

Brickwork

- Timber window/door

- Pebble dash/Render

Clay Tiles

- Flat roof

GENERAL NOTES:

This drawing is the property of CHAMBERLAIN DESIGN & is not to be reproduced other than for the purposes of this project named below without permission.