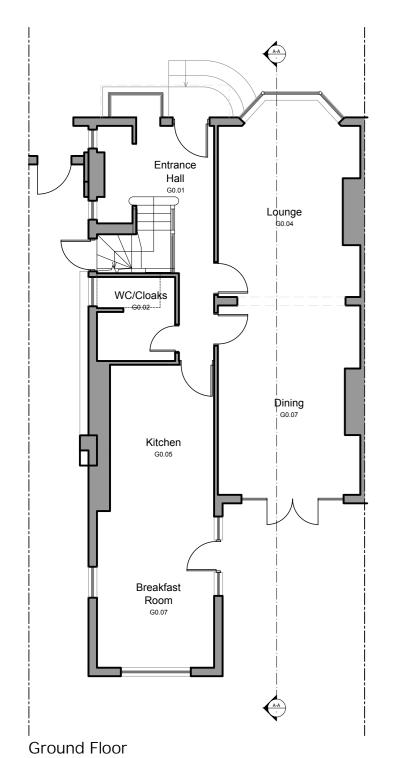

## Legend

Brickwork

- Timber window/door

- Pebble dash/Render

Clay Tiles

- Flat roof

GENERAL NOTES:

This drawing is the property of CHAMBERLAIN DESIGN & is not to be reproduced other than for the purposes of this project named below without permission.