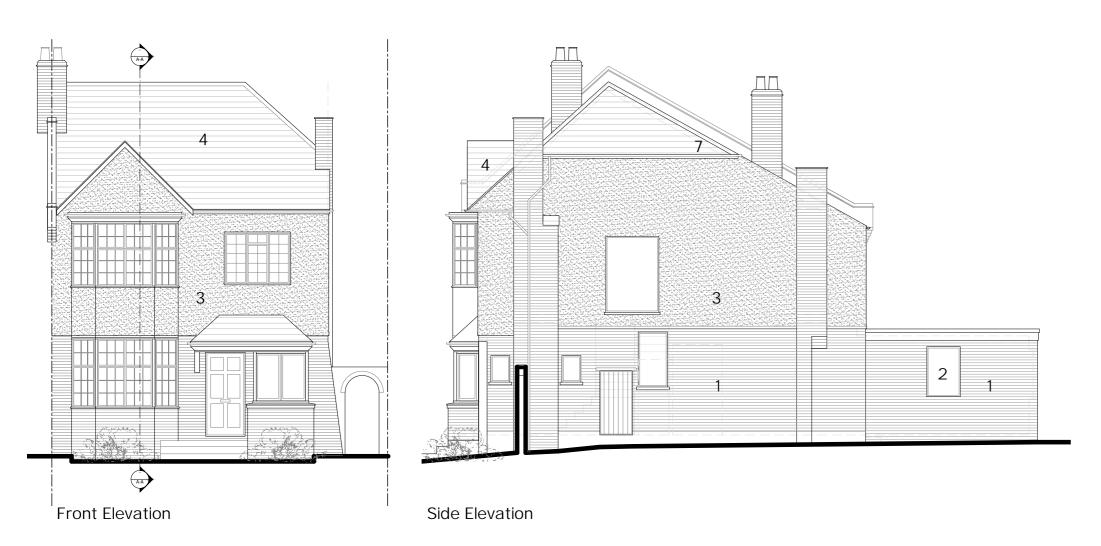

## Legend

Brickwork

- Timber window/door

- Pebble dash/Render

Clay Tiles

- Flat roof

GENERAL NOTES:

This drawing is the property of CHAMBERLAIN DESIGN & is not to be reproduced other than for the purposes of this project named below without permission.