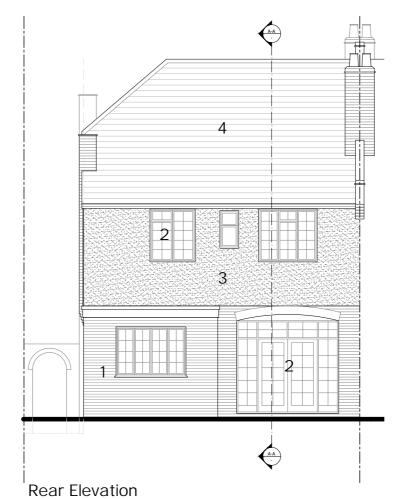

## Legend

Brickwork

- Timber window/door

- Pebble dash/Render

Clay Tiles

- Flat roof

GENERAL NOTES:

This drawing is the property of CHAMBERLAIN DESIGN & is not to be reproduced other than for the purposes of this project named below without permission.