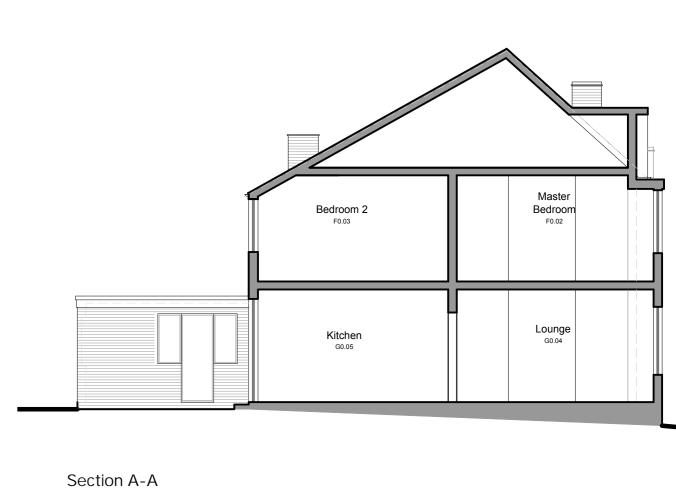

## Legend

Brickwork

- Timber window/door

- Pebble dash/Render

Clay Tiles

- Flat roof

GENERAL NOTES:

This drawing is the property of CHAMBERLAIN DESIGN & is not to be reproduced other than for the purposes of this project named below without permission.