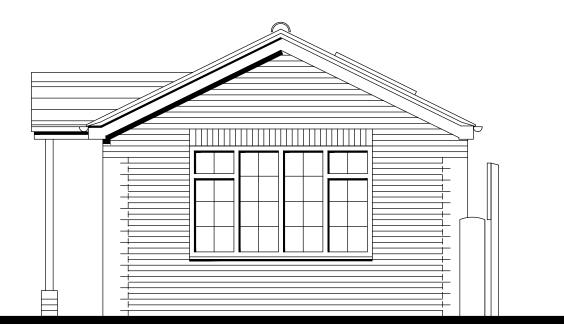

#### PROPOSED SIDE ELEVATION: South

## External Materials:

Red/Blue/Brown multi facing bricks to match exq Red/brown plain roof tiles to match existing White Upvc windows with Georgian bar to match exq Dark Anthracite grey Upvc entrance door and glazed side screens (opaque glazed recommended) Dark brown PPC aluminium framed Velux windows, opaque glazed to shower room Oak rustic open porch structure as shown