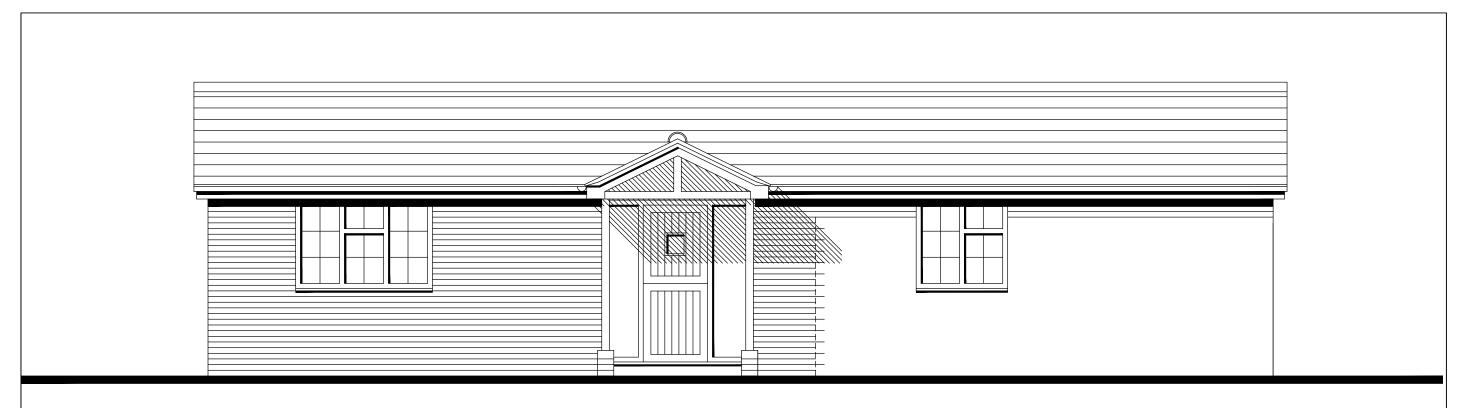

### PROPOSED FRONT ELEVATION: East

## External Materials:

Red/Blue/Brown multi facing bricks to match exq Red/brown plain roof tiles to match existing White Upvc windows with Georgian bar to match exq Dark Anthracite grey Upvc entrance door and glazed side screens (opaque glazed recommended) Dark brown PPC aluminium framed Velux windows, opaque glazed to shower room Oak rustic open porch structure as shown