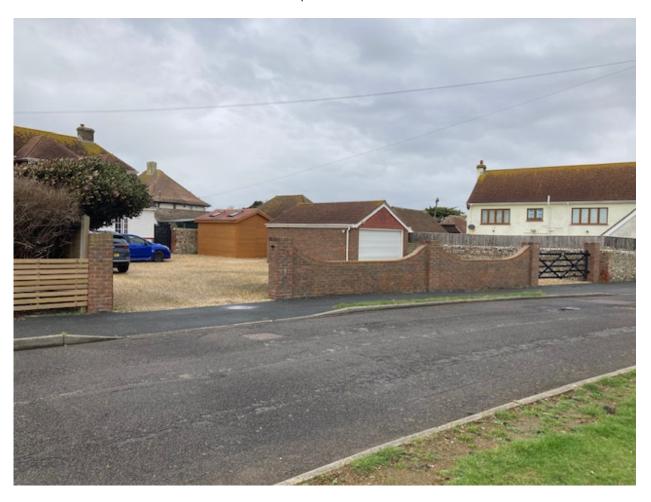

## **DEVELOPOMENT PROPOSALS**

The development proposal is to extend and convert the existing detached garage to provide independent annexe accommodation for the owner's elderly mother within their extensive frontage area. The existing shed will be repositioned to accommodate the extension but will not detract from car parking and manoeuvring as shown on the accompanying plans.

The Extension and alterations will be carried out sympathetically in matching materials and Architecture so will have minimal impact on bulk or street scene.

19/02/24