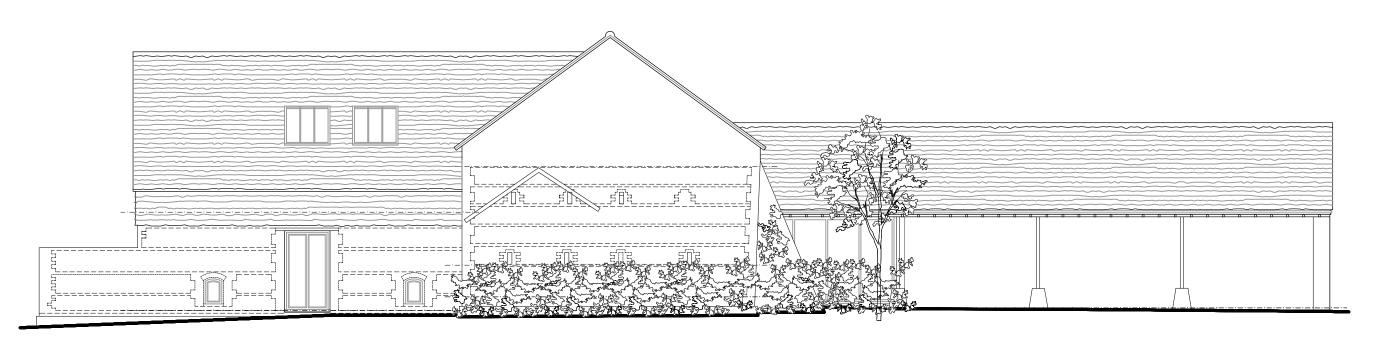

## North West Elevation

1 METRE 5 METRES

North East Elevation

REVISIONS

E-mail michael@admarchitects.co.uk web site www.admarchitects.co.uk

NOTES: 1. DO NOT SCALE FROM THIS DRAWING (EXCEPT FOR PLANNING APPLICATION PURPOSES). 2. ALL DIMENSIONS AND LEVELS TO BE CHECKED ON SITE BEFORE CARRYING OUT WORK.
3. ALL DISCREPANCIES TO BE REPORTED TO THE ARCHITECT BEFORE CARRYING OUT WORK. 4. READ WITH OTHER CONTRACT DOCUMENTS 5.IF IN DOUBT ASK.
COPY RIGHT & OWNERSHIP OF THIS DRAWING AND THE DESIGN OF THE BUILDING SHOWN ON THIS DRAWING IS VESTED IN THE ARCHITECTS WHOSE PRIOR WRITTEN
CONSENT IS REQUIRED FOR ITS USE, REPRODUCTION OR FOR COPYING TO ANY THIRD PARTY.

|                                                                                             |         |         |                       |                                     |                       |          | © COPYRIGHT - ALL RIGHTS RESERVED |
|---------------------------------------------------------------------------------------------|---------|---------|-----------------------|-------------------------------------|-----------------------|----------|-----------------------------------|
| PROJECT                                                                                     |         |         |                       | CLIENT                              |                       |          | _                                 |
| Portshole Barn (Brick/Stone Barn)                                                           |         |         |                       | Robert Sadler                       |                       |          | -                                 |
| DRAWING TITLE                                                                               |         |         |                       | COMPUTER FILE NAME DWG.DWG          |                       |          | ARCHITECTS                        |
| NW and NE Elevations as Proposed                                                            |         |         |                       | ORIGINAL SIZE OF THIS DRAWING IS A3 |                       |          | DESIGN                            |
| Titt and the Elevations do Froposod                                                         |         |         |                       | DRAWING NUMBER                      |                       |          | &                                 |
| DRAWN                                                                                       | CHECKED | DATE    | SCALE - AS SCALE RODS | PROJECT NUMBER                      | ACTUAL DRAWING NUMBER | REVISION | MANAGEMENT                        |
| DCH                                                                                         | MB      | Feb' 24 | 1:100                 | 1691                                | 53                    | -        |                                   |
| TRINITY, STRETTINGTON, CHICHESTER, WEST SUSSEX, PO18 OLA, UNITED KINGDOM. TEL. 01243 771166 |         |         |                       |                                     |                       |          |                                   |