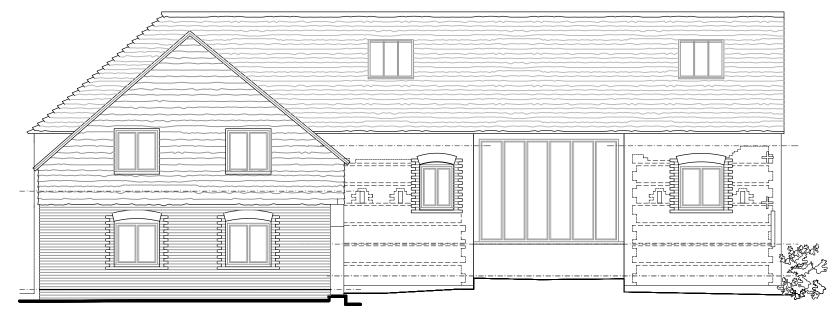

## North West Elevation

1 METRE 5 METRES

North East Elevation

REVISIONS

E-mail michael@admarchitects.co.uk web site www.admarchitects.co.uk

NOTES: 1. DO NOT SCALE FROM THIS DRAWING (EXCEPT FOR PLANNING APPLICATION PURPOSES). 2. ALL DIMENSIONS AND LEVELS TO BE CHECKED ON SITE BEFORE CARRYING OUT WORK.
3. ALL DISCREPANCIES TO BE REPORTED TO THE ARCHITECT BEFORE CARRYING OUT WORK. 4. READ WITH OTHER CONTRACT DOCUMENTS 5.IF IN DOUBT ASK.
COPY RIGHT & OWNERSHIP OF THIS DRAWING AND THE DESIGN OF THE BUILDING SHOWN ON THIS DRAWING IS VESTED IN THE ARCHITECTS WHOSE PRIOR WRITTEN
CONSENT IS REQUIRED FOR ITS USE, REPRODUCTION OR FOR COPYING TO ANY THIRD PARTY.

|                                                                                             |         |         |                       |                                     |                       |          | © COPYRIGHT - ALL RIGHTS RESERVED |
|---------------------------------------------------------------------------------------------|---------|---------|-----------------------|-------------------------------------|-----------------------|----------|-----------------------------------|
| PROJECT                                                                                     |         |         |                       | CLIENT                              |                       |          | _                                 |
| Portshole Barn (Brick/Stone Barn)                                                           |         |         |                       | Robert Sadler                       |                       |          | -                                 |
| DRAWING TITLE                                                                               |         |         |                       | COMPUTER FILE NAME DWG.DWG          |                       |          | ARCHITECTS                        |
| NW and NE Elevations as Proposed                                                            |         |         |                       | ORIGINAL SIZE OF THIS DRAWING IS A3 |                       |          | DESIGN                            |
| Titt and the Elevations do Froposod                                                         |         |         |                       | DRAWING NUMBER                      |                       |          | &                                 |
| DRAWN                                                                                       | CHECKED | DATE    | SCALE - AS SCALE RODS | PROJECT NUMBER                      | ACTUAL DRAWING NUMBER | REVISION | MANAGEMENT                        |
| DCH                                                                                         | MB      | Feb' 24 | 1:100                 | 1691                                | 53                    | -        |                                   |
| TRINITY, STRETTINGTON, CHICHESTER, WEST SUSSEX, PO18 OLA, UNITED KINGDOM. TEL. 01243 771166 |         |         |                       |                                     |                       |          |                                   |