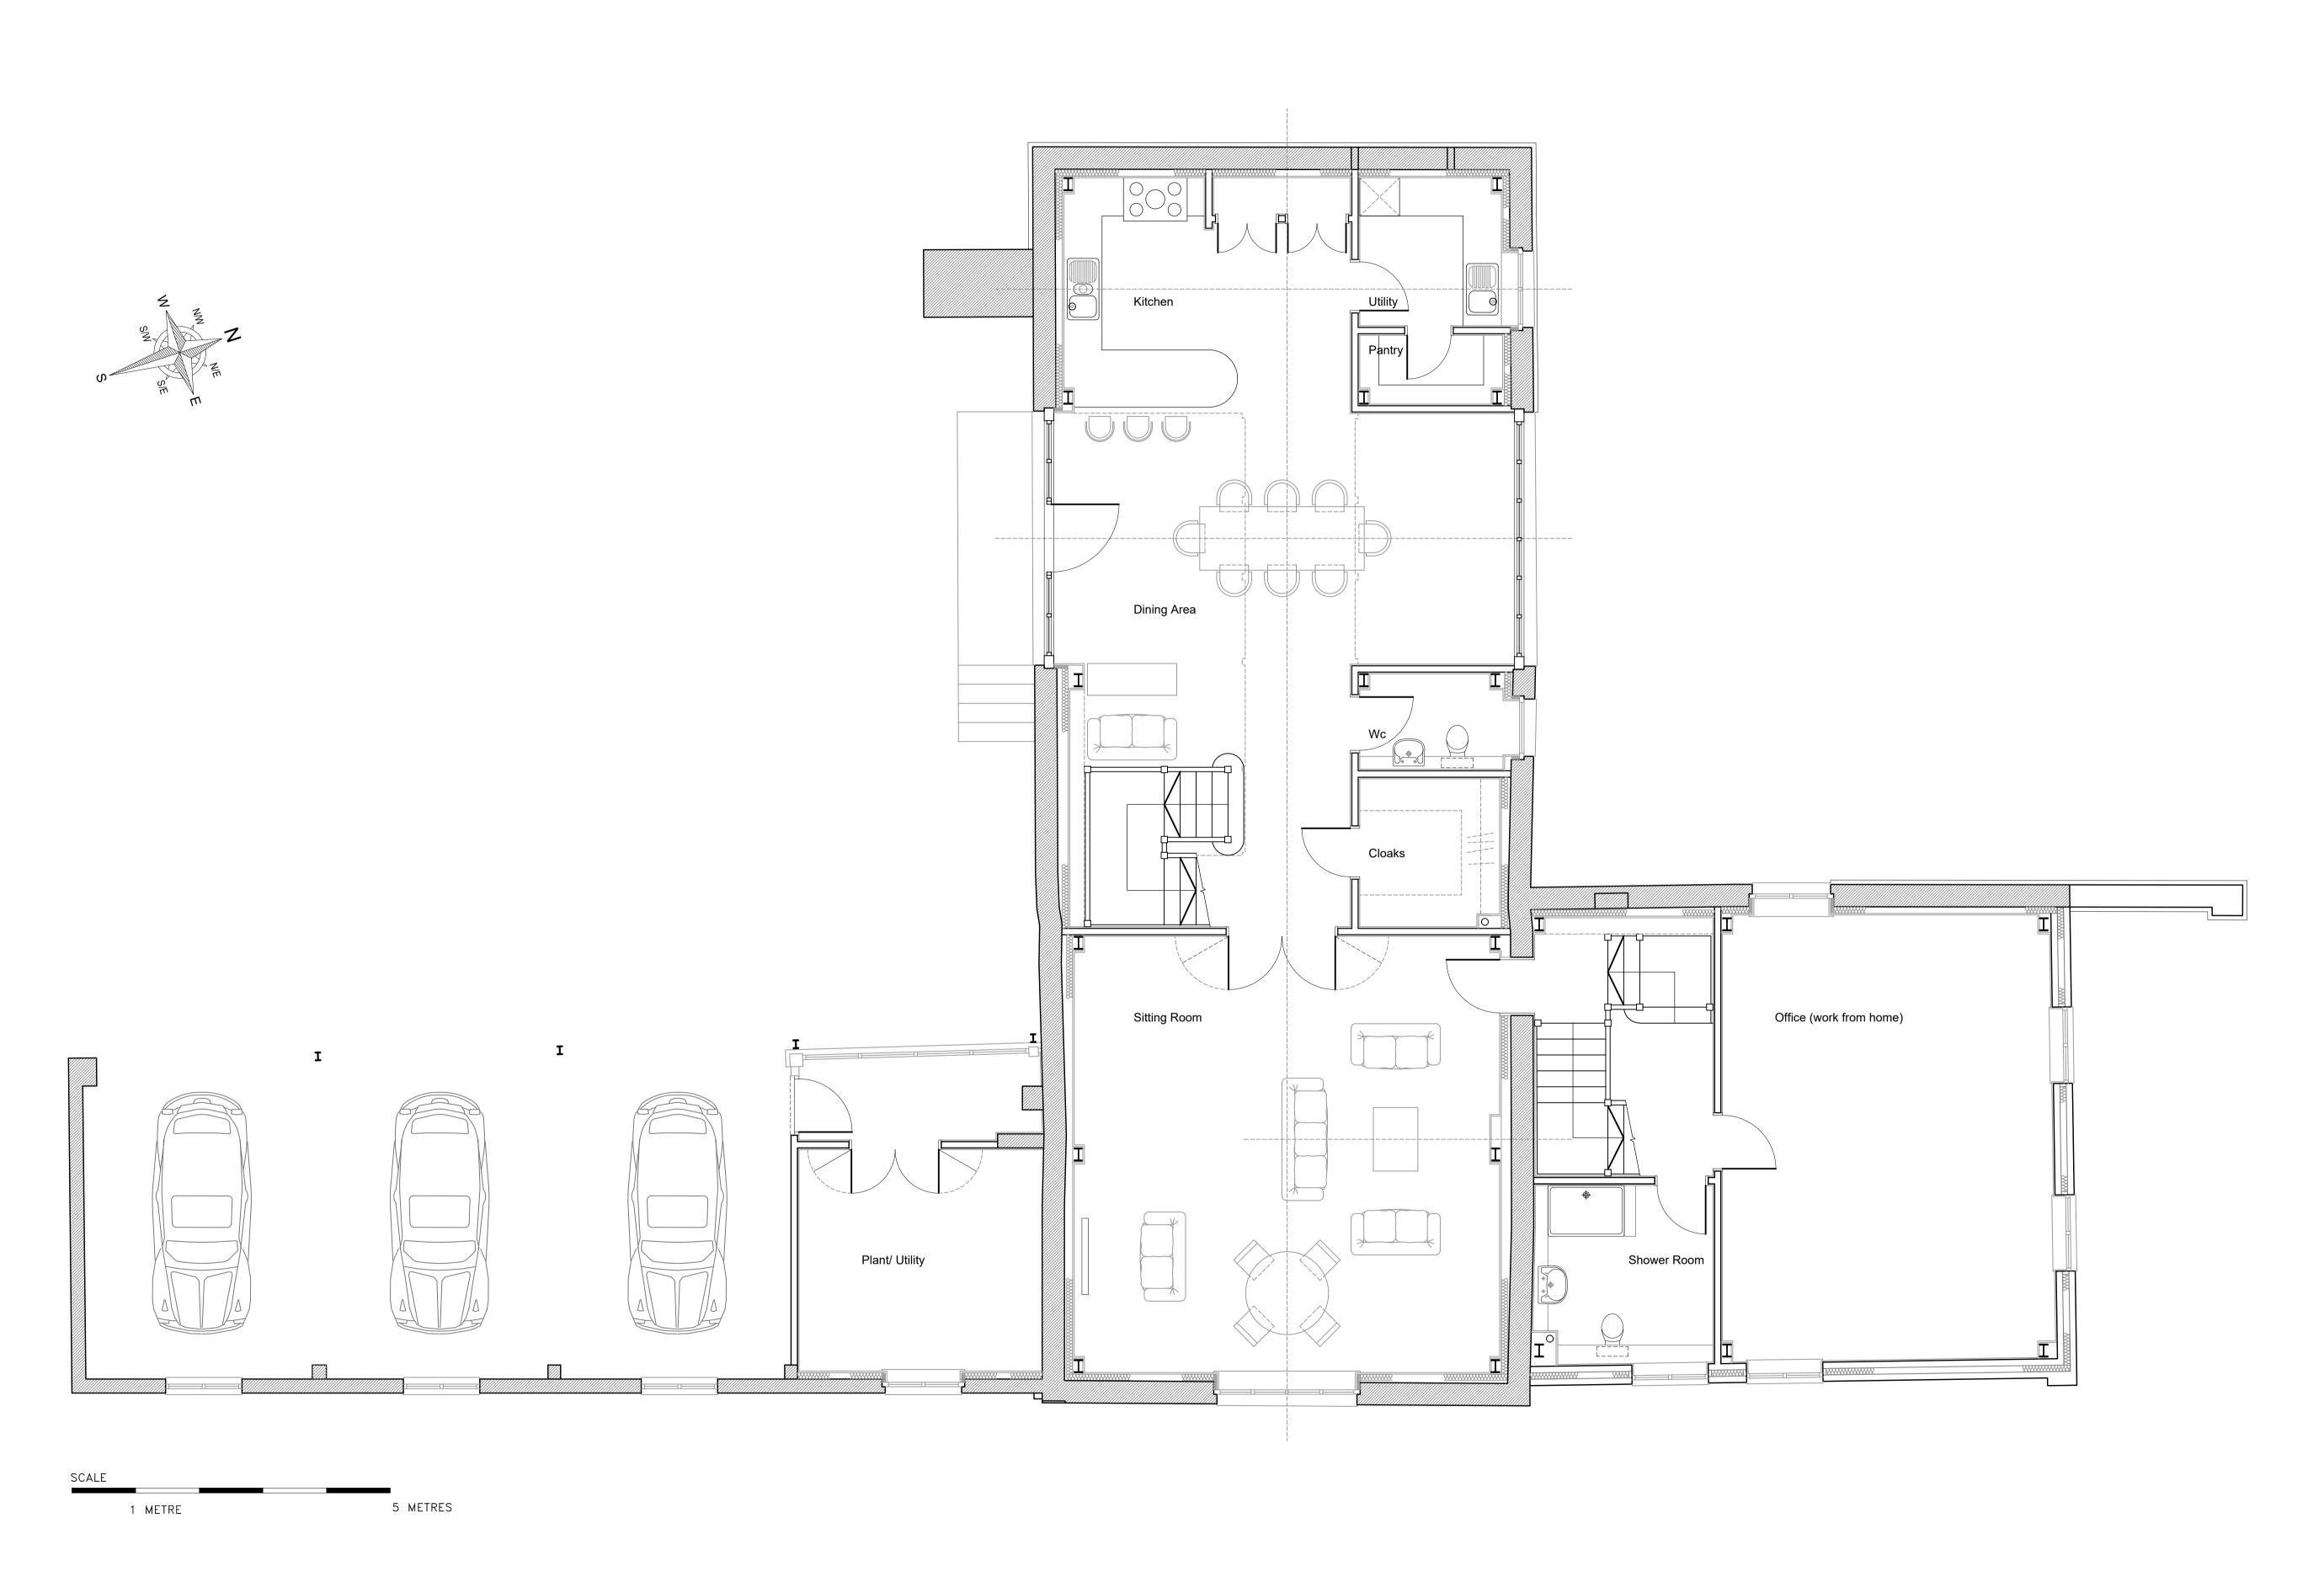

E-mail michael@admarchitects.co.ul web site www.admarchitects.co.uk

|     |                                   |                                                                                             |         |                       |                                     |                       |          | © COPYRIGHT - ALL RIGHTS RESERVED |
|-----|-----------------------------------|---------------------------------------------------------------------------------------------|---------|-----------------------|-------------------------------------|-----------------------|----------|-----------------------------------|
|     | PROJECT                           |                                                                                             |         |                       | CLIENT                              |                       |          | _                                 |
|     | Portshole Barn (Brick/Stone Barn) |                                                                                             |         |                       | Robert Sadler                       |                       |          |                                   |
| 1 . | DRAWING TITLE                     |                                                                                             |         |                       | COMPUTER FILE NAME DWG.DWG          |                       |          | ARCHITECTS                        |
| .uk | Ground Floor Plan as Proposed     |                                                                                             |         |                       | ORIGINAL SIZE OF THIS DRAWING IS A1 |                       |          | DESIGN                            |
|     |                                   |                                                                                             |         |                       | DRAWING NUMBER                      |                       |          | &                                 |
|     | DRAWN                             | CHECKED                                                                                     | DATE    | SCALE - AS SCALE RODS | PROJECT NUMBER                      | ACTUAL DRAWING NUMBER | REVISION | MANAGEMENT                        |
|     | DCH                               | MB                                                                                          | Feb' 24 | 1:50                  | 1691                                | 55                    | •        |                                   |
|     | TRINITY,                          | TRINITY, STRETTINGTON, CHICHESTER, WEST SUSSEX, PO18 OLA, UNITED KINGDOM. TEL. 01243 771166 |         |                       |                                     |                       |          |                                   |