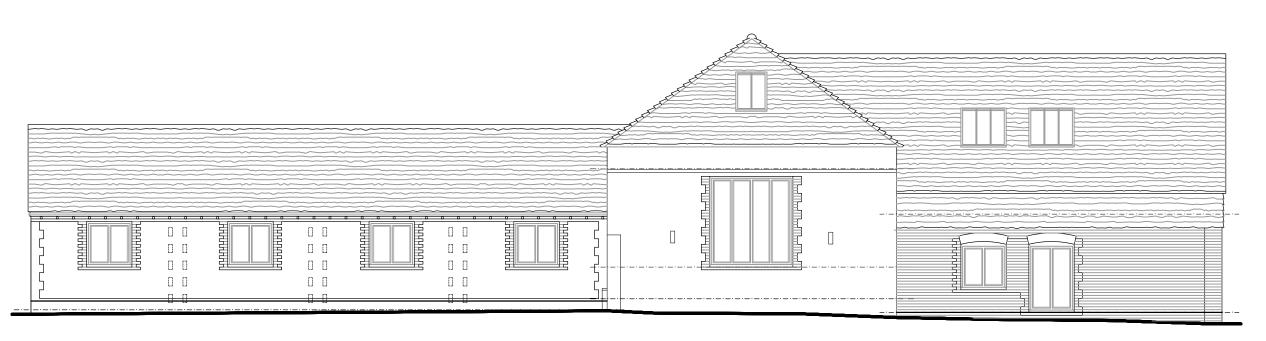

South West Elevation

SCALE

1 METRE 5 METRES

South East Elevation

E-mail michael@admarchitects.co.uk
web site www.admarchitects.co.uk

REV. DATE REVISIONS

NOTES: 1. DO NOT SCALE FROM THIS DRAWING (EXCEPT FOR PLANNING APPLICATION PURPOSES). 2. ALL DIMENSIONS AND LEVELS TO BE CHECKED ON SITE BEFORE CARRYING OUT WORK.
3. ALL DISCREPANCIES TO BE REPORTED TO THE ARCHITECT BEFORE CARRYING OUT WORK. 4. READ WITH OTHER CONTRACT DOCUMENTS 5.IF IN DOUBT ASK.
COPY RIGHT & OWNERSHIP OF THIS DRAWING AND THE DESIGN OF THE BUILDING SHOWN ON THIS DRAWING IS VESTED IN THE ARCHITECTS WHOSE PRIOR WRITTEN
CONSENT IS REQUIRED FOR ITS USE, REPRODUCTION OR FOR COPYING TO ANY THIRD PARTY.

|                                                                                             |         |         |                       |                                     |                       |          | © COPYRIGHT - ALL RIGHTS RESERVED |
|---------------------------------------------------------------------------------------------|---------|---------|-----------------------|-------------------------------------|-----------------------|----------|-----------------------------------|
| PROJECT                                                                                     |         |         |                       | CLIENT                              |                       |          | _                                 |
| Portshole Barn (Brick/Stone Barn)                                                           |         |         |                       | Robert Sadler                       |                       |          | -                                 |
| DRAWING TITLE                                                                               |         |         |                       | COMPUTER FILE NAME DWG.DWG          |                       |          | ARCHITECTS                        |
| SW and SE Elevations as Proposed                                                            |         |         |                       | ORIGINAL SIZE OF THIS DRAWING IS A3 |                       |          | DESIGN                            |
| ovv and or riotations as i reposed                                                          |         |         |                       | DRAWING NUMBER                      |                       |          | &                                 |
| DRAWN                                                                                       | CHECKED | DATE    | SCALE - AS SCALE RODS | PROJECT NUMBER                      | ACTUAL DRAWING NUMBER | REVISION | MANAGEMENT                        |
| DCH                                                                                         | МВ      | Feb' 24 | 1:100                 | 1691                                | 54                    | -        |                                   |
| TRINITY, STRETTINGTON, CHICHESTER, WEST SUSSEX, PO18 OLA, UNITED KINGDOM. TEL. 01243 771166 |         |         |                       |                                     |                       |          |                                   |