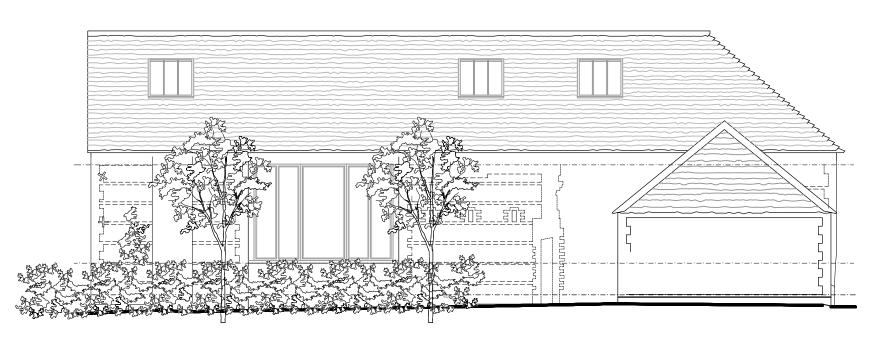

South West Elevation

SCALE

1 METRE 5 METRES

South East Elevation

E-mail michael@admarchitects.co.uk
web site www.admarchitects.co.uk

REV. DATE REVISIONS

NOTES: 1. DO NOT SCALE FROM THIS DRAWING (EXCEPT FOR PLANNING APPLICATION PURPOSES). 2. ALL DIMENSIONS AND LEVELS TO BE CHECKED ON SITE BEFORE CARRYING OUT WORK.
3. ALL DISCREPANCIES TO BE REPORTED TO THE ARCHITECT BEFORE CARRYING OUT WORK. 4. READ WITH OTHER CONTRACT DOCUMENTS 5.IF IN DOUBT ASK.
COPY RIGHT & OWNERSHIP OF THIS DRAWING AND THE DESIGN OF THE BUILDING SHOWN ON THIS DRAWING IS VESTED IN THE ARCHITECTS WHOSE PRIOR WRITTEN
CONSENT IS REQUIRED FOR ITS USE, REPRODUCTION OR FOR COPYING TO ANY THIRD PARTY.

|                                                                                             |         |         |                       |                                     |                       |          | © COPYRIGHT - ALL RIGHTS RESERVED |
|---------------------------------------------------------------------------------------------|---------|---------|-----------------------|-------------------------------------|-----------------------|----------|-----------------------------------|
| PROJECT                                                                                     |         |         |                       | CLIENT                              |                       |          | _                                 |
| Portshole Barn (Brick/Stone Barn)                                                           |         |         |                       | Robert Sadler                       |                       |          | -                                 |
| DRAWING TITLE                                                                               |         |         |                       | COMPUTER FILE NAME DWG.DWG          |                       |          | ARCHITECTS                        |
| SW and SE Elevations as Proposed                                                            |         |         |                       | ORIGINAL SIZE OF THIS DRAWING IS A3 |                       |          | DESIGN                            |
| ovv and or riotations as i reposed                                                          |         |         |                       | DRAWING NUMBER                      |                       |          | &                                 |
| DRAWN                                                                                       | CHECKED | DATE    | SCALE - AS SCALE RODS | PROJECT NUMBER                      | ACTUAL DRAWING NUMBER | REVISION | MANAGEMENT                        |
| DCH                                                                                         | МВ      | Feb' 24 | 1:100                 | 1691                                | 54                    | -        |                                   |
| TRINITY, STRETTINGTON, CHICHESTER, WEST SUSSEX, PO18 OLA, UNITED KINGDOM. TEL. 01243 771166 |         |         |                       |                                     |                       |          |                                   |