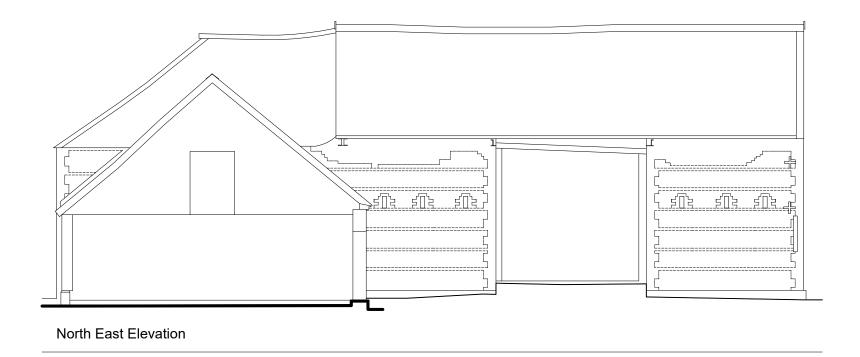

|                                                                                             |         |         |                       |                                     |                       |          | © COPYRIGHT - ALL RIGHTS RESERVED |
|---------------------------------------------------------------------------------------------|---------|---------|-----------------------|-------------------------------------|-----------------------|----------|-----------------------------------|
| PROJECT                                                                                     |         |         |                       | CLIENT                              |                       |          |                                   |
| Portshole Barn (Brick/Stone Barn)                                                           |         |         |                       | Robert Sadler                       |                       |          | -                                 |
| DRAWING TITLE                                                                               |         |         |                       | COMPUTER FILE NAME DWG.DWG          |                       |          | ARCHITECTS                        |
| NW and NE Elevations as Existing                                                            |         |         |                       | ORIGINAL SIZE OF THIS DRAWING IS A3 |                       |          | DESIGN                            |
| Tive and the Elevations as Existing                                                         |         |         | DRAWING NUMBER        |                                     |                       | &        |                                   |
| DRAWN                                                                                       | CHECKED | DATE    | SCALE - AS SCALE RODS | PROJECT NUMBER                      | ACTUAL DRAWING NUMBER | REVISION | MANAGEMENT                        |
| DCH                                                                                         | МВ      | Dec' 22 | 1:100                 | 1691                                | 13                    | ı        |                                   |
| TRINITY, STRETTINGTON, CHICHESTER, WEST SUSSEX, PO18 OLA, UNITED KINGDOM. TEL. 01243 771166 |         |         |                       |                                     |                       |          |                                   |