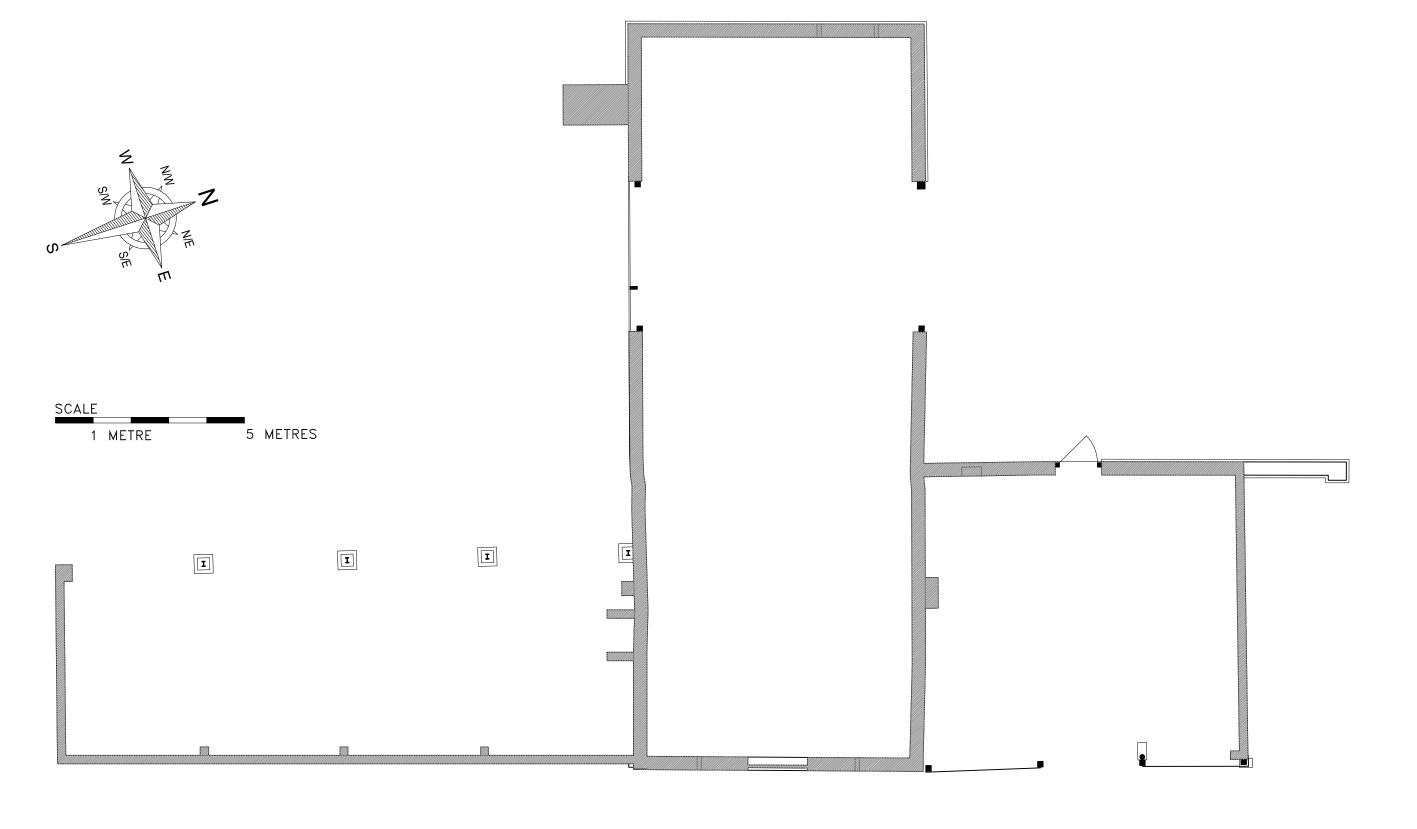

|                                    |                                   |           |                  |                       |                                     |                       |            | © COPYRIGHT - ALL RIGHTS RESERVED |
|------------------------------------|-----------------------------------|-----------|------------------|-----------------------|-------------------------------------|-----------------------|------------|-----------------------------------|
|                                    | PROJECT                           |           |                  |                       | CLIENT                              |                       |            | _                                 |
|                                    | Portshole Barn (Brick/Stone Barn) |           |                  |                       | Robert Sadler                       |                       |            |                                   |
|                                    | DRAWING TITLE                     |           |                  |                       | COMPUTER FILE NAME DWG.DWG          |                       | ARCHITECTS |                                   |
| E-mail michael@admarchitects.co.uk | Ground Floor Plan as Existing     |           |                  |                       | ORIGINAL SIZE OF THIS DRAWING IS A3 |                       |            | DESIGN                            |
| web site www.admarchitects.co.uk   |                                   |           |                  |                       | DRAWING NUMBER                      |                       |            | &                                 |
| ARRYING OUT WORK.                  | DRAWN                             | CHECKED   | DATE             | SCALE - AS SCALE RODS | PROJECT NUMBER                      | ACTUAL DRAWING NUMBER | REVISION   | MANAGEMENT                        |
| ARTING OUT WORK.                   | DCH                               | MB        | Dec' 22          | 1:100                 | 1691                                | 10                    | -          |                                   |
|                                    | TRINITY,                          | STRETTING | TON, CHICHESTER, | WEST SUSSEX, PO18 OL  | A, UNITED KINGDOM.                  | TEL. 0124             | 43 771166  |                                   |