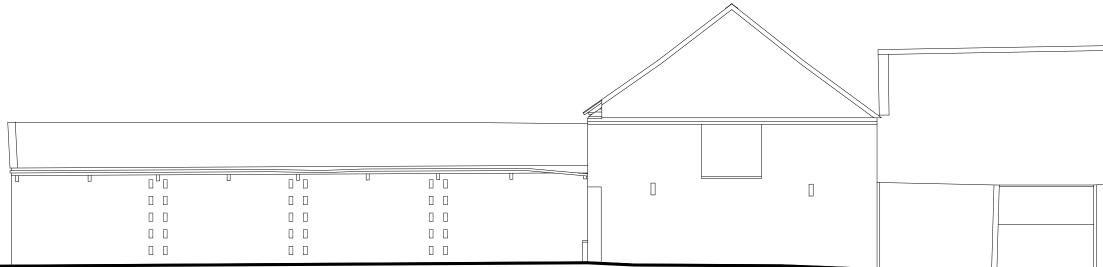

## South East Elevation

|     |                                                                     |                                                   | PROJECT<br>Ports                                               | PROJECT<br>Portshole Barn (Brick/Stone Barn) |       |                       | CLIENT<br>Rob |
|-----|---------------------------------------------------------------------|---------------------------------------------------|----------------------------------------------------------------|----------------------------------------------|-------|-----------------------|---------------|
| C C | E-mail michael@admarchitects.co.uk web site www.admarchitects.co.uk | DRAWING TITLE<br>SW and SE Elevations as Existing |                                                                |                                              |       | COMPL<br>ORIGIN       |               |
|     |                                                                     |                                                   | DRAWN                                                          | CHECKED                                      | DATE  | SCALE - AS SCALE RODS | PROJE         |
|     |                                                                     | DCH                                               | MB                                                             | Dec' 22                                      | 1:100 | 169                   |               |
|     | OR ITS USE, REPRODUCTION OR FOR COPYING TO ANY THIRD PARTY.         |                                                   | TRINITY, STRETTINGTON, CHICHESTER, WEST SUSSEX, PO18 OLA, UNIT |                                              |       |                       |               |