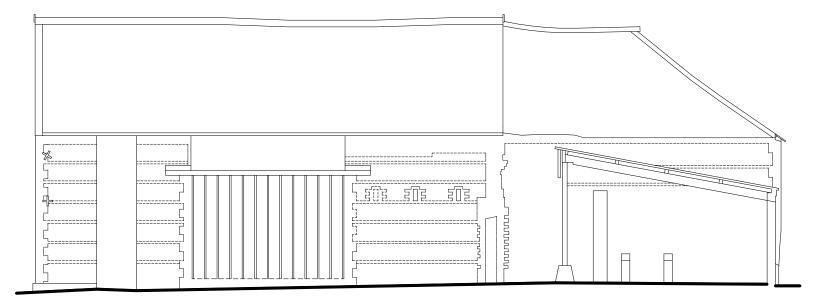

## South East Elevation

|     |                                                                     |                                                   | PROJECT<br>Ports                                               | PROJECT<br>Portshole Barn (Brick/Stone Barn) |       |                       | CLIENT<br>Rob |
|-----|---------------------------------------------------------------------|---------------------------------------------------|----------------------------------------------------------------|----------------------------------------------|-------|-----------------------|---------------|
| C C | E-mail michael@admarchitects.co.uk web site www.admarchitects.co.uk | DRAWING TITLE<br>SW and SE Elevations as Existing |                                                                |                                              |       | COMPL<br>ORIGIN       |               |
|     |                                                                     |                                                   | DRAWN                                                          | CHECKED                                      | DATE  | SCALE - AS SCALE RODS | PROJE         |
|     |                                                                     | DCH                                               | MB                                                             | Dec' 22                                      | 1:100 | 169                   |               |
|     | OR ITS USE, REPRODUCTION OR FOR COPYING TO ANY THIRD PARTY.         |                                                   | TRINITY, STRETTINGTON, CHICHESTER, WEST SUSSEX, PO18 OLA, UNIT |                                              |       |                       |               |