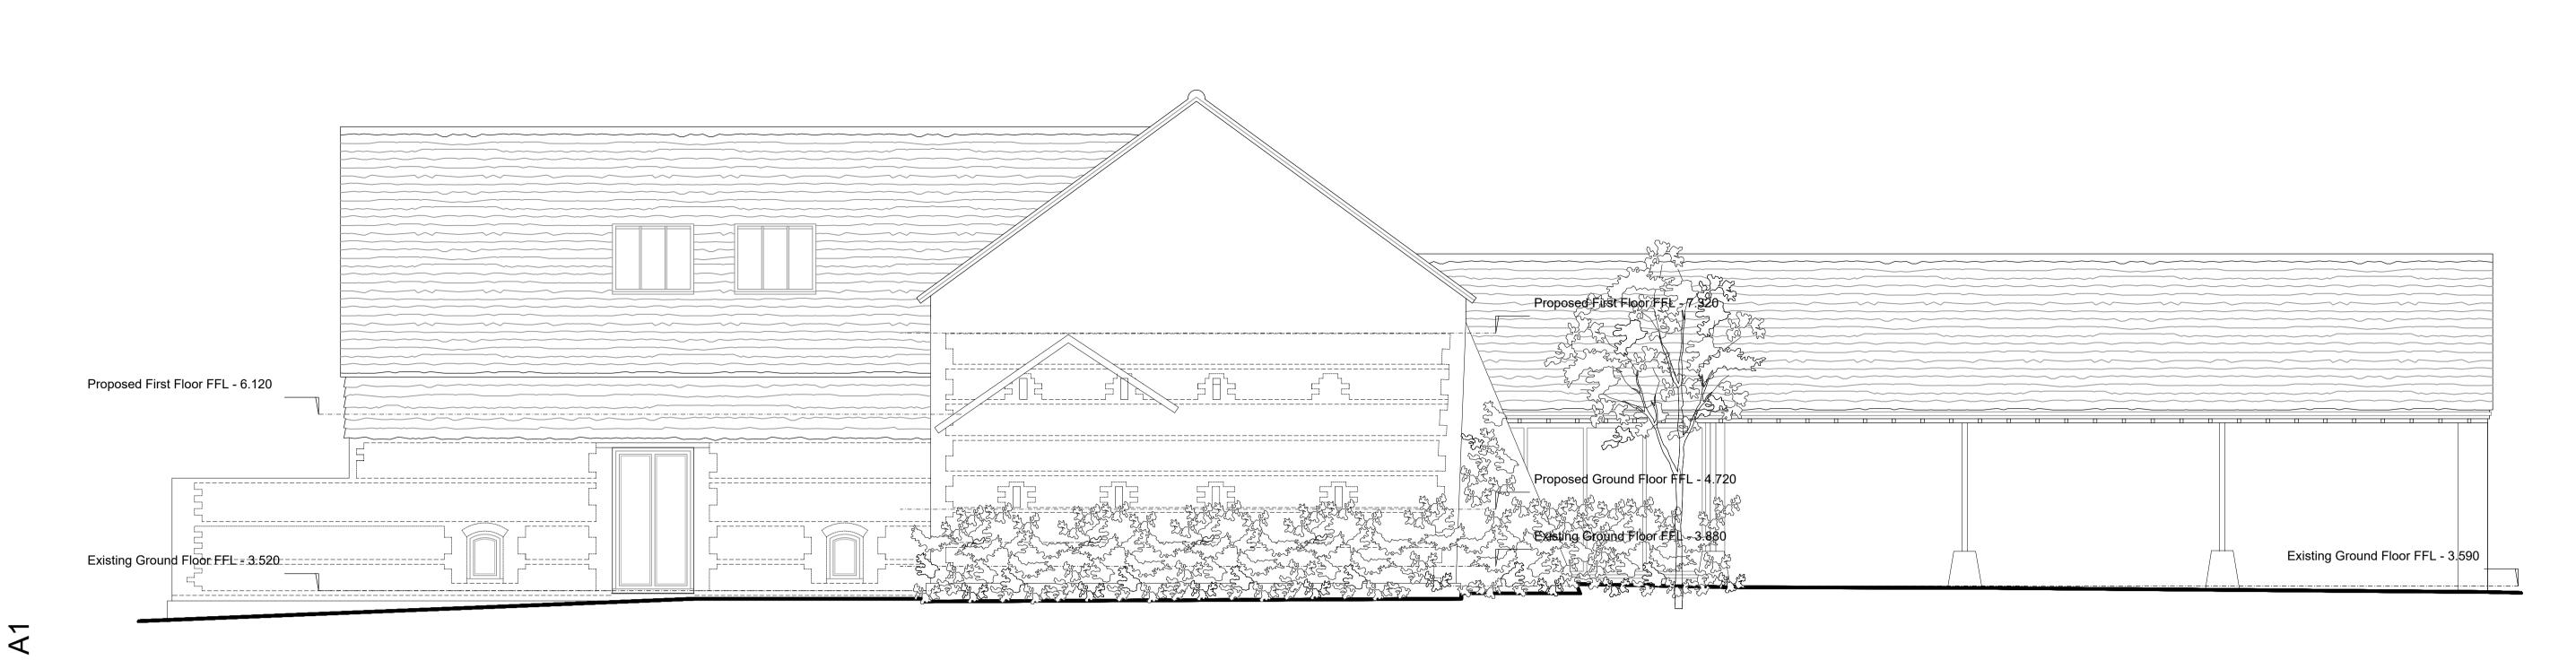

North West Elevation

THIS DRAWING IS

SCALE

1 METRE

5 METRES

NOTES: 1. DO NOT SCALE FROM THIS DRAWING (EXCEPT FOR PLANNING APPLICATION PURPOSES). 2. ALL DIMENSIONS AND LEVELS TO BE CHECKED ON SITE BEFORE CARRYING OUT WORK. 3. ALL DISCREPANCIES TO BE REPORTED TO THE ARCHITECT BEFORE CARRYING OUT WORK. 4. READ WITH OTHER CONTRACT DOCUMENTS 5.IF IN DOUBT ASK. COPY RIGHT & OWNERSHIP OF THIS DRAWING AND THE DESIGN OF THE BUILDING SHOWN ON THIS DRAWING IS VESTED IN THE ARCHITECTS WHOSE PRIOR WRITTEN CONSENT IS REQUIRED FOR ITS USE, REPRODUCTION OR FOR COPYING TO ANY THIRD PARTY.

|   |                                   |           |                  |                       |                                     |                       |          | © COPYRIGHT - ALL RIGHTS RESERVED |
|---|-----------------------------------|-----------|------------------|-----------------------|-------------------------------------|-----------------------|----------|-----------------------------------|
|   | PROJECT                           |           |                  |                       | с⊔емт<br>Robert Sadler              |                       |          |                                   |
|   | Portshole Barn (Brick/Stone Barn) |           |                  |                       |                                     |                       |          | ARCHITECTS                        |
| k | DRAWING TITLE                     |           |                  |                       | COMPUTER FILE NAME DWG.DWG          |                       |          |                                   |
|   | NW and NE Elevations as Proposed  |           |                  |                       | ORIGINAL SIZE OF THIS DRAWING IS A1 |                       |          | DESIGN                            |
|   |                                   |           |                  |                       |                                     |                       |          | &                                 |
|   | DRAWN                             | CHECKED   | DATE             | SCALE – AS SCALE RODS | PROJECT NUMBER                      | ACTUAL DRAWING NUMBER | REVISION | MANAGEMENT                        |
|   | DCH                               | MB        | Feb' 24          | 1:50                  | 1691                                | 57                    | -        |                                   |
|   | TRINITY,                          | STRETTING | TON, CHICHESTER, | TEL. 0124             | 43 771166                           |                       |          |                                   |