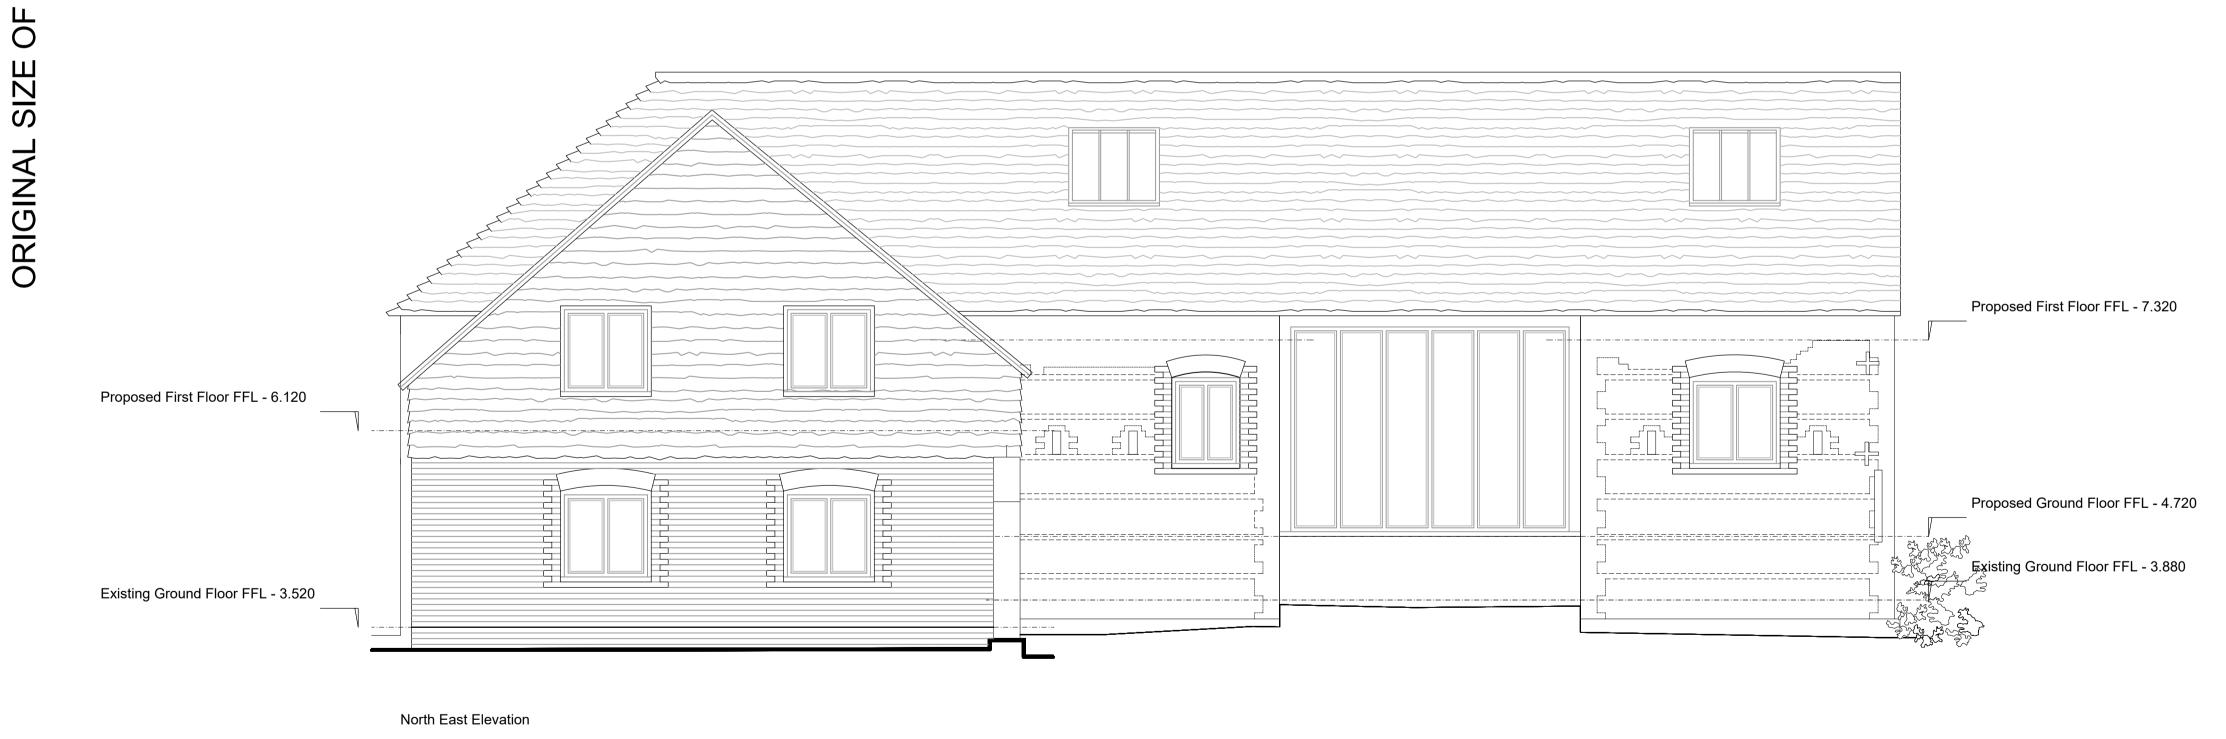

North West Elevation

THIS DRAWING IS

SCALE

1 METRE

5 METRES

NOTES: 1. DO NOT SCALE FROM THIS DRAWING (EXCEPT FOR PLANNING APPLICATION PURPOSES). 2. ALL DIMENSIONS AND LEVELS TO BE CHECKED ON SITE BEFORE CARRYING OUT WORK. 3. ALL DISCREPANCIES TO BE REPORTED TO THE ARCHITECT BEFORE CARRYING OUT WORK. 4. READ WITH OTHER CONTRACT DOCUMENTS 5.IF IN DOUBT ASK. COPY RIGHT & OWNERSHIP OF THIS DRAWING AND THE DESIGN OF THE BUILDING SHOWN ON THIS DRAWING IS VESTED IN THE ARCHITECTS WHOSE PRIOR WRITTEN CONSENT IS REQUIRED FOR ITS USE, REPRODUCTION OR FOR COPYING TO ANY THIRD PARTY.

|   |                                   |           |                  |                       |                                     |                       |          | © COPYRIGHT - ALL RIGHTS RESERVED |
|---|-----------------------------------|-----------|------------------|-----------------------|-------------------------------------|-----------------------|----------|-----------------------------------|
|   | PROJECT                           |           |                  |                       | с⊔емт<br>Robert Sadler              |                       |          |                                   |
|   | Portshole Barn (Brick/Stone Barn) |           |                  |                       |                                     |                       |          | ARCHITECTS                        |
| k | DRAWING TITLE                     |           |                  |                       | COMPUTER FILE NAME DWG.DWG          |                       |          |                                   |
|   | NW and NE Elevations as Proposed  |           |                  |                       | ORIGINAL SIZE OF THIS DRAWING IS A1 |                       |          | DESIGN                            |
|   |                                   |           |                  |                       |                                     |                       |          | &                                 |
|   | DRAWN                             | CHECKED   | DATE             | SCALE – AS SCALE RODS | PROJECT NUMBER                      | ACTUAL DRAWING NUMBER | REVISION | MANAGEMENT                        |
|   | DCH                               | MB        | Feb' 24          | 1:50                  | 1691                                | 57                    | -        |                                   |
|   | TRINITY,                          | STRETTING | TON, CHICHESTER, | TEL. 0124             | 43 771166                           |                       |          |                                   |