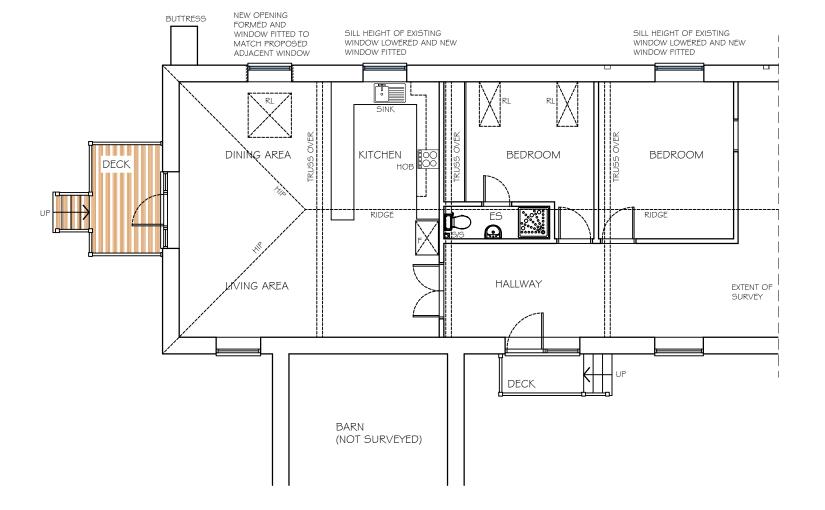

PROPOSED PART GF PLAN

NOTES WRITTEN DIMENSIONS TO BE TAKEN IN PREFERENCE TO SCALE, AND ARE TO BE CHECKED ON SITE PRIOR TO COMMENCING WORK. THIS DRAWING IS TO BE READ IN CONJUNCTION WITH ALL OTHER DOCUMENTS RELATING TO THIS PROJECT.

ANY DISCREPANCIES ARE TO BE REFERRED IMMEDIATELY TO THE PROJECT DESIGNER.

THIS DRAWING IS COPYRIGHT, AND SHOULD NOT BE USED OR REPRODUCED WITHOUT PERMISSION.

IT IS THE CONTRACTOR'S RESPONSIBILITY TO ENSURE COMPLIANCE WITH THE BUILDING REGULATIONS.

## 1:100

REV DESCRIPTION

DATE

## **PROJECT**

'STUMPS BARN', STUMPS LANE, BOSHAM, CHICHESTER W SUSSEX PO18 8QJ

## DRAWING TITLE

PROPOSED FENESTRATION ALTERATIONS PROPOSED PART GROUND FLOOR PLAN

**SCALE** 1:100@A3 DRAWN BY

DATE

MAR 2024 SKW

DWG NO

1322/06

REV.-