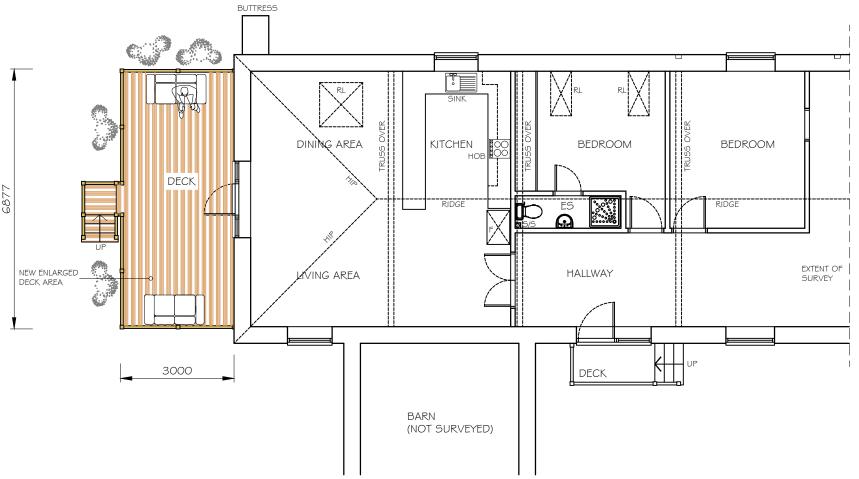

PROPOSED PART GF PLAN

NOTES WRITTEN DIMENSIONS TO BE TAKEN IN PREFERENCE TO SCALE, AND ARE TO BE CHECKED ON SITE PRIOR TO COMMENCING WORK. THIS DRAWING IS TO BE READ IN CONJUNCTION WITH ALL OTHER DOCUMENTS RELATING TO THIS PROJECT.

ANY DISCREPANCIES ARE TO BE REFERRED IMMEDIATELY TO THE PROJECT DESIGNER.

THIS DRAWING IS COPYRIGHT, AND SHOULD NOT BE USED OR REPRODUCED WITHOUT PERMISSION.

IT IS THE CONTRACTOR'S RESPONSIBILITY TO ENSURE COMPLIANCE WITH THE BUILDING REGULATIONS.

## PROJECT

'STUMPS BARN', STUMPS LANE, BOSHAM, CHICHESTER W SUSSEX PO18 8QJ

## DRAWING TITLE

PROPOSED REPLACEMENT DECKING PROPOSED PART GROUND FLOOR PLAN

**SCALE** 

DRAWN BY

DATE MAR 2024

1:100@A3

SKW

DWG NO 1322/04