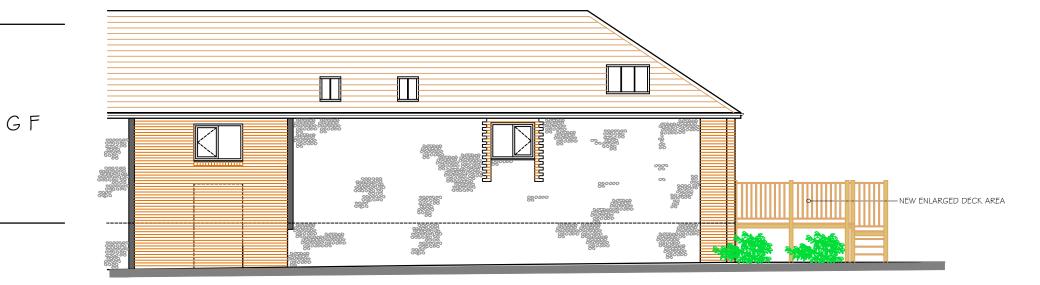

## PROPOSED SIDE ELEVATION (PART)

PROPOSED SIDE ELEVATION (PART)

PROPOSED REAR ELEVATION

NOTES WRITTEN DIMENSIONS TO BE TAKEN IN PREFERENCE TO SCALE, AND ARE TO BE CHECKED ON SITE PRIOR TO COMMENCING WORK. THIS DRAWING IS TO BE READ IN CONJUNCTION WITH ALL OTHER DOCUMENTS RELATING TO THIS PROJECT. ANY DISCREPANCIES ARE TO BE REFERRED IMMEDIATELY TO THE PROJECT DESIGNER. THIS DRAWING IS COPYRIGHT, AND SHOULD NOT BE USED OR REPRODUCED WITHOUT PERMISSION. IT IS THE CONTRACTOR'S RESPONSIBILITY TO ENSURE COMPLIANCE WITH THE BUILDING REGULATIONS.

## DRAWING TITLE

PROPOSED REPLACEMENT DECKING PROPOSED ELEVATIONS

| SCALE    | DRAWN BY | DATE     |
|----------|----------|----------|
| 1:100@A3 | SKW      | MAR 2024 |