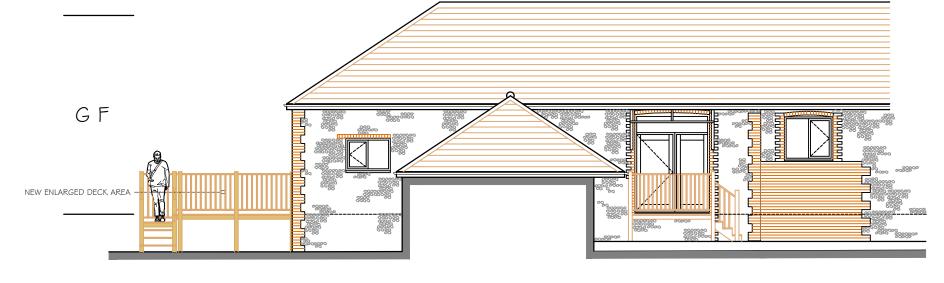

## PROPOSED SIDE ELEVATION (PART)

PROPOSED SIDE ELEVATION (PART)

PROPOSED REAR ELEVATION

NOTES WRITTEN DIMENSIONS TO BE TAKEN IN PREFERENCE TO SCALE, AND ARE TO BE CHECKED ON SITE PRIOR TO COMMENCING WORK. THIS DRAWING IS TO BE READ IN CONJUNCTION WITH ALL OTHER DOCUMENTS RELATING TO THIS PROJECT. ANY DISCREPANCIES ARE TO BE REFERRED IMMEDIATELY TO THE PROJECT DESIGNER. THIS DRAWING IS COPYRIGHT, AND SHOULD NOT BE USED OR REPRODUCED WITHOUT PERMISSION. IT IS THE CONTRACTOR'S RESPONSIBILITY TO ENSURE COMPLIANCE WITH THE BUILDING REGULATIONS.

## DRAWING TITLE

PROPOSED REPLACEMENT DECKING PROPOSED ELEVATIONS

| SCALE    | DRAWN BY | DATE     |
|----------|----------|----------|
| 1:100@A3 | SKW      | MAR 2024 |