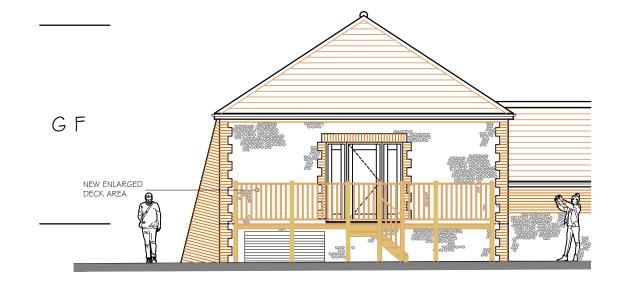

## PROPOSED SIDE ELEVATION (PART)

PROPOSED SIDE ELEVATION (PART)

PROPOSED REAR ELEVATION

NOTES WRITTEN DIMENSIONS TO BE TAKEN IN PREFERENCE TO SCALE, AND ARE TO BE CHECKED ON SITE PRIOR TO COMMENCING WORK. THIS DRAWING IS TO BE READ IN CONJUNCTION WITH ALL OTHER DOCUMENTS RELATING TO THIS PROJECT. ANY DISCREPANCIES ARE TO BE REFERRED IMMEDIATELY TO THE PROJECT DESIGNER. THIS DRAWING IS COPYRIGHT, AND SHOULD NOT BE USED OR REPRODUCED WITHOUT PERMISSION. IT IS THE CONTRACTOR'S RESPONSIBILITY TO ENSURE COMPLIANCE WITH THE BUILDING REGULATIONS.

## DRAWING TITLE

PROPOSED REPLACEMENT DECKING PROPOSED ELEVATIONS

| SCALE    | DRAWN BY | DATE     |
|----------|----------|----------|
| 1:100@A3 | SKW      | MAR 2024 |