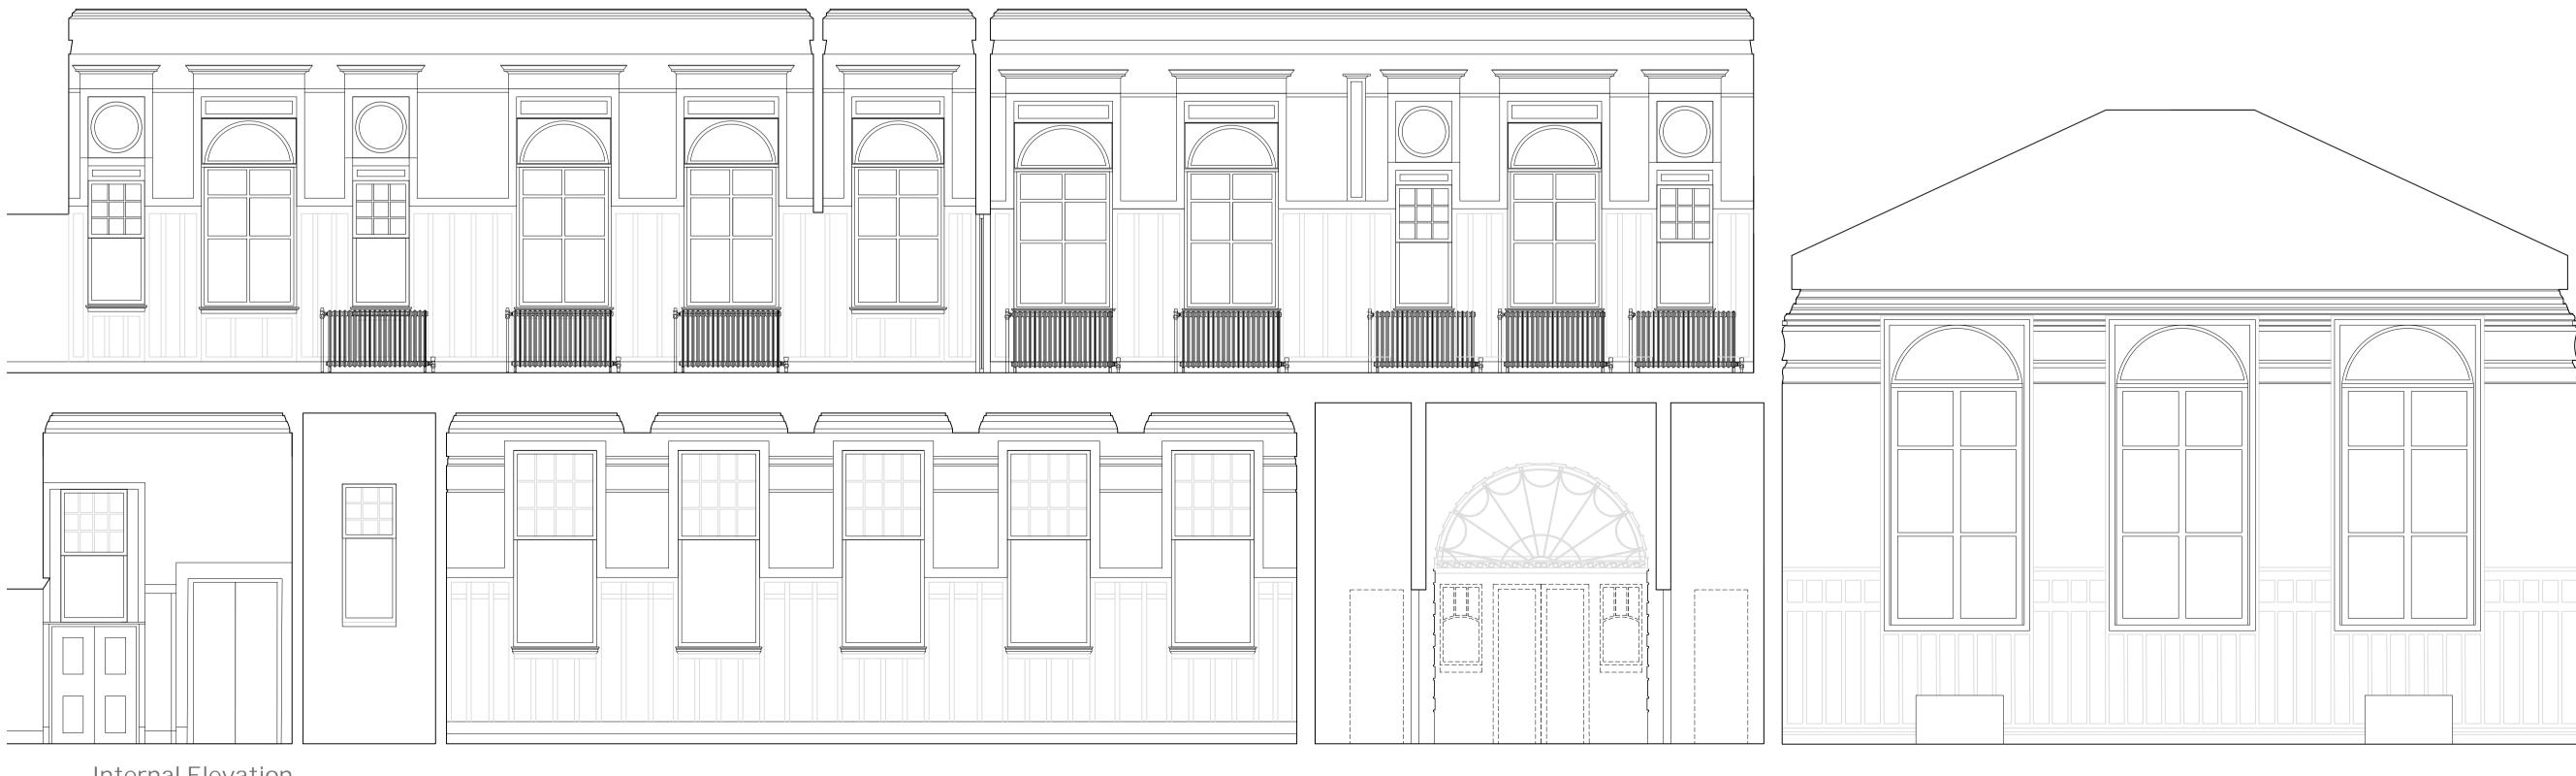

Internal Elevation

## General Notes

Do not scale from these drawings. Use figured dimensions only. To be read in conjunction with all other Architect and Structural Engineer drawings. Any discrepancies between consultants drawings to be reported to the architect. All dimensions to be checked on site.

All work to be carried out in accordance with relevant Building Standards, Codes of Procedure and Health + Safety Legislation. The copyright for the drawing is held by Dress for the Weather. Not to be used for any purpose without consent. Drawing is for approval only, not to be used for construction.

0\_\_\_\_\_2m Scale Bar (1:50)

Existing Information

## Existing Internal Elevation to Main Facade

## GWL Fabric Works

Dress for the Weather 23 Acorn Street Glasgow G40 4AN

info@dressfor