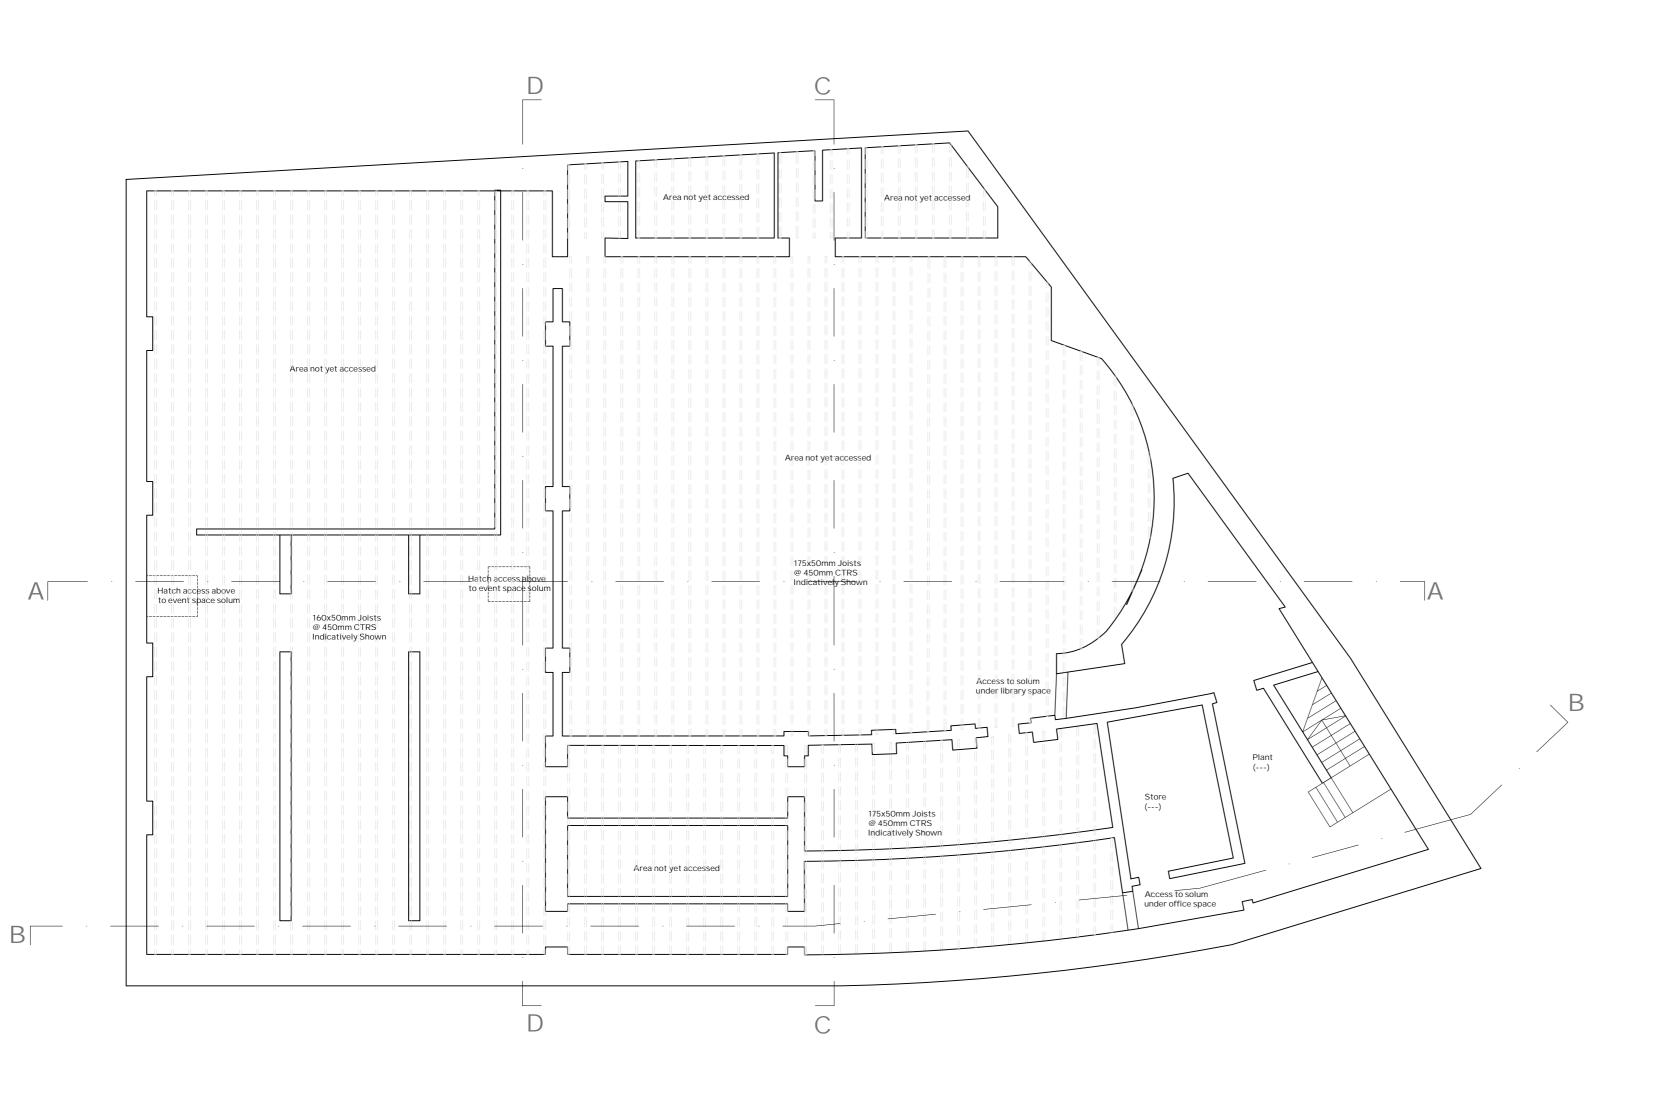

General Notes

Do not scale from these drawings. Use figured dimensions only. To be read in conjunction with all other Architect and Structural Engineer drawings. Any discrepancies between consultants drawings to be reported to the architect. All dimensions to be checked on site.

All work to be carried out in accordance with relevant Building Standards, Codes of Procedure and Health + Safety Legislation. The copyright for the drawing is held by Dress for the Weather. Not to be used for any purpose without consent. Drawing is for approval only, not to be used for construction.

5m Scale Bar (1:100)

## Existing Information

Existing Basement Ceiling (Reflected)

## GWL Fabric Works

Dress for the Weather 23 Acorn Street Glasgow G40 4AN

info@dressfortheweather.co.uk www.dressfortheweathe