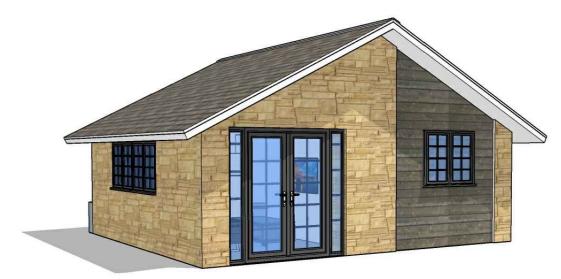

# PROPOSED DWELLING

**IMPRESSION** 

| Project: Garage Conversion                                  | <b>\</b>                    |
|-------------------------------------------------------------|-----------------------------|
| Location: Stone Place, Steephill Road, Ventnor, IW PO38 1UF |                             |
| Drawing: Existing/Proposed Floor Plans & Elevations         |                             |
| Scale @ A2: 1:100 Drawing No: TS/001 Rev: 140324            | MARSHALL                    |
| T: 07516 010036 T: 01983 651424 E: muel.mars                | ARCHITECTURE hall@gmail.com |