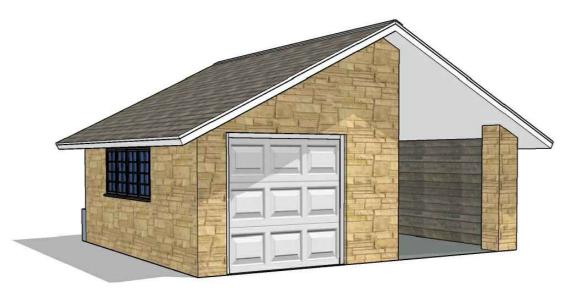

#### **EAST ELEVATION**

EXISTING



## **WEST ELEVATION**

EXISTING



## **SOUTH ELEVATION**

EXISTING



#### **NORTH ELEVATION**

EXISTING



# **ROOF PLAN**

EXISTING



# FLOOR PLAN

EXISTING



1:100



#### **EAST ELEVATION**

PROPOSED



## **WEST ELEVATION**

PROPOSED



#### **SOUTH ELEVATION**

PROPOSED



PROPOSED



## **ROOF PLAN**

PROPOSED



# FLOOR PLAN

PROPOSED



**NORTH ELEVATION** 

1:100





# **EXISTING GARAGE/STORE**

**IMPRESSION** 





# PROPOSED DWELLING

**IMPRESSION** 

| Project: Garage Conversion                                  | <b>\</b>                    |
|-------------------------------------------------------------|-----------------------------|
| Location: Stone Place, Steephill Road, Ventnor, IW PO38 1UF |                             |
| Drawing: Existing/Proposed Floor Plans & Elevations         |                             |
| Scale @ A2: 1:100 Drawing No: TS/001 Rev: 140324            | MARSHALL                    |
| T: 07516 010036 T: 01983 651424 E: muel.mars                | ARCHITECTURE hall@gmail.com |