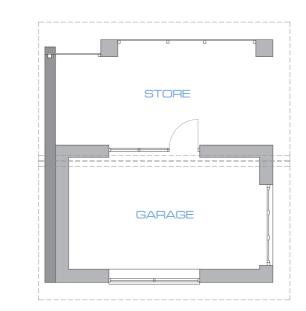

#### **EAST ELEVATION**

EXISTING



## **WEST ELEVATION**

EXISTING



## **SOUTH ELEVATION**

EXISTING



#### **NORTH ELEVATION**

EXISTING



# **ROOF PLAN**

EXISTING



# FLOOR PLAN

EXISTING



1:100



#### **EAST ELEVATION**

PROPOSED



## **WEST ELEVATION**

PROPOSED



#### **SOUTH ELEVATION**

PROPOSED



PROPOSED



## **ROOF PLAN**

PROPOSED



# FLOOR PLAN

PROPOSED



**NORTH ELEVATION** 

1:100





# **EXISTING GARAGE/STORE**

**IMPRESSION** 





# PROPOSED DWELLING

**IMPRESSION** 

| Project: Garage Conversion                                  | <b>\</b>                    |
|-------------------------------------------------------------|-----------------------------|
| Location: Stone Place, Steephill Road, Ventnor, IW PO38 1UF |                             |
| Drawing: Existing/Proposed Floor Plans & Elevations         |                             |
| Scale @ A2: 1:100 Drawing No: TS/001 Rev: 140324            | MARSHALL