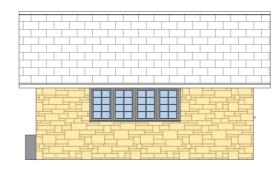

#### **EAST ELEVATION**

EXISTING



## **WEST ELEVATION**

EXISTING



## **SOUTH ELEVATION**

EXISTING



#### **NORTH ELEVATION**

EXISTING



# **ROOF PLAN**

EXISTING



# FLOOR PLAN

EXISTING



1:100



#### **EAST ELEVATION**

PROPOSED



## **WEST ELEVATION**

PROPOSED



#### **SOUTH ELEVATION**

PROPOSED



PROPOSED



## **ROOF PLAN**

PROPOSED



# FLOOR PLAN

PROPOSED



**NORTH ELEVATION** 

1:100





# **EXISTING GARAGE/STORE**

**IMPRESSION** 





# PROPOSED DWELLING

**IMPRESSION** 

| Project: Garage Conversion                                  | <b>\</b>                    |
|-------------------------------------------------------------|-----------------------------|
| Location: Stone Place, Steephill Road, Ventnor, IW PO38 1UF |                             |
| Drawing: Existing/Proposed Floor Plans & Elevations         |                             |
| Scale @ A2: 1:100 Drawing No: TS/001 Rev: 140324            | MARSHALL                    |
| T: 07516 010036 T: 01983 651424 E: muel.mars                | ARCHITECTURE hall@gmail.com |