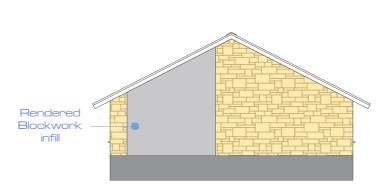

#### **EAST ELEVATION**

EXISTING



## **WEST ELEVATION**

EXISTING



## **SOUTH ELEVATION**

EXISTING



#### **NORTH ELEVATION**

EXISTING



# **ROOF PLAN**

EXISTING



# FLOOR PLAN

EXISTING



1:100



#### **EAST ELEVATION**

PROPOSED



## **WEST ELEVATION**

PROPOSED



#### **SOUTH ELEVATION**

PROPOSED



PROPOSED



## **ROOF PLAN**

PROPOSED



# FLOOR PLAN

PROPOSED



**NORTH ELEVATION** 

1:100





# **EXISTING GARAGE/STORE**

**IMPRESSION** 





# PROPOSED DWELLING

**IMPRESSION** 

| Project: Garage Conversion                                  | <b>\</b>                    |
|-------------------------------------------------------------|-----------------------------|
| Location: Stone Place, Steephill Road, Ventnor, IW PO38 1UF |                             |
| Drawing: Existing/Proposed Floor Plans & Elevations         |                             |
| Scale @ A2: 1:100 Drawing No: TS/001 Rev: 140324            | MARSHALL                    |
| T: 07516 010036 T: 01983 65