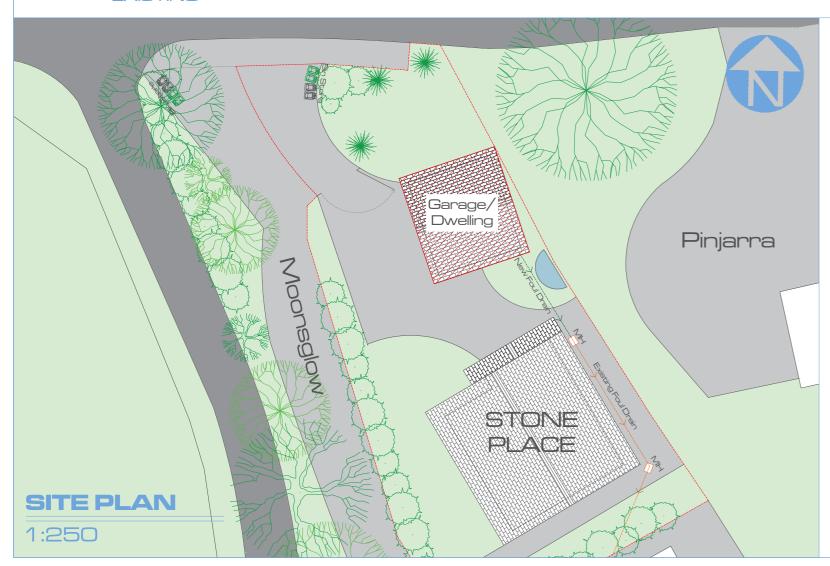

#### **EAST ELEVATION**

EXISTING



## **WEST ELEVATION**

EXISTING



## **SOUTH ELEVATION**

EXISTING



#### **NORTH ELEVATION**

EXISTING



# **ROOF PLAN**

EXISTING



# FLOOR PLAN

EXISTING



1:100



#### **EAST ELEVATION**

PROPOSED



## **WEST ELEVATION**

PROPOSED



#### **SOUTH ELEVATION**

PROPOSED



PROPOSED



## **ROOF PLAN**

PROPOSED



# FLOOR PLAN

PROPOSED



**NORTH ELEVATION** 

1:100





# **EXISTING GARAGE/STORE**

**IMPRESSION** 





# PROPOSED DWELLING

**IMPRESSION** 

| Project: Garage Conversion                                  | <b>\</b>                    |
|-------------------------------------------------------------|-----------------------------|
| Location: Stone Place, Steephill Road, Ventnor, IW PO38 1UF |                             |
| Drawing: Existing/Proposed Floor Plans & Elevations         |                             |
| Scale @ A2: 1:100 Drawing No: TS/001 Rev: 140324            | MARSHALL                    |
| T: 07516 010036 T: 01983 651424 E: muel.mars                | ARCHITECTURE hall@gmail.com |