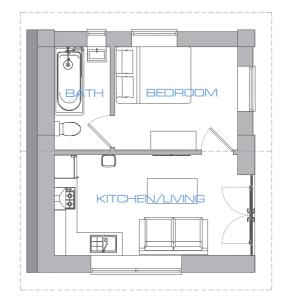

#### **EAST ELEVATION**

EXISTING



## **WEST ELEVATION**

EXISTING



## **SOUTH ELEVATION**

EXISTING



#### **NORTH ELEVATION**

EXISTING



# **ROOF PLAN**

EXISTING



# FLOOR PLAN

EXISTING



1:100



#### **EAST ELEVATION**

PROPOSED



## **WEST ELEVATION**

PROPOSED



#### **SOUTH ELEVATION**

PROPOSED



PROPOSED



## **ROOF PLAN**

PROPOSED



# FLOOR PLAN

PROPOSED



**NORTH ELEVATION** 

1:100





# **EXISTING GARAGE/STORE**

**IMPRESSION** 





# PROPOSED DWELLING

**IMPRESSION** 

| Project: Garage Conversion                                  | <b>\</b>                    |
|-------------------------------------------------------------|-----------------------------|
| Location: Stone Place, Steephill Road, Ventnor, IW PO38 1UF |                             |
| Drawing: Existing/Proposed Floor Plans & Elevations         |                             |
| Scale @ A2: 1:100 Drawing No: TS/001 Rev: 140324            | MARSHALL                    |
| T: 07516 010036 T: 01983 651424 E: muel.mars                | ARCHITECTURE hall@gmail.com |