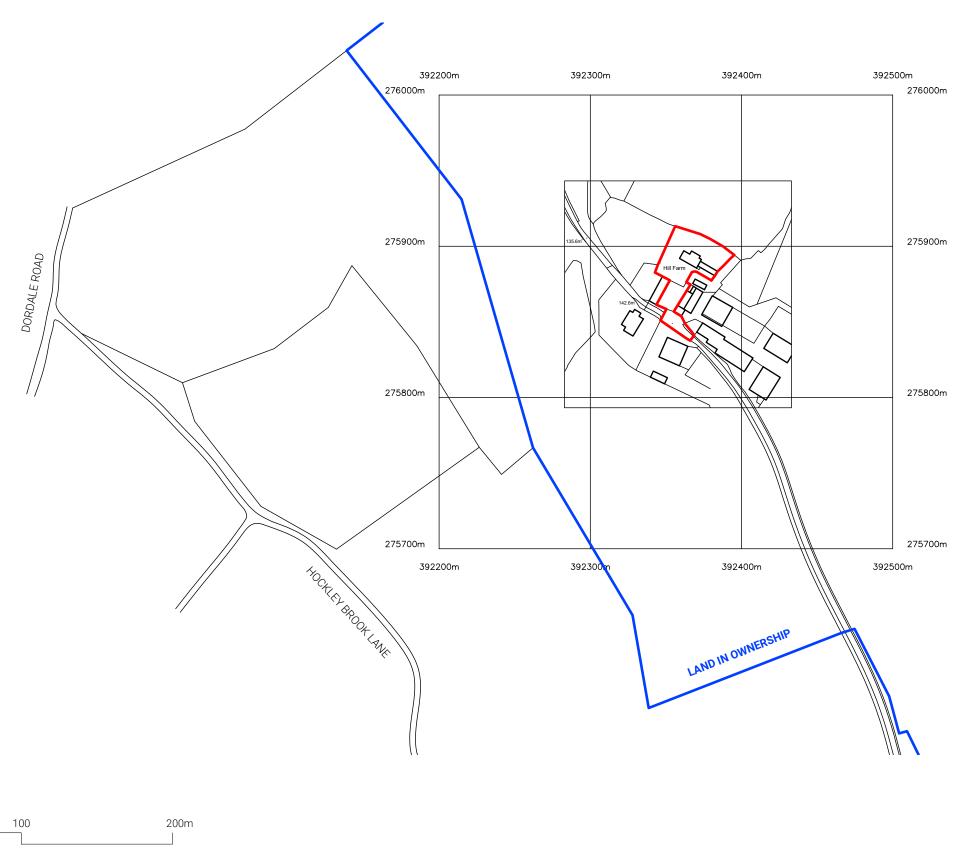

## No.: gray | architecture Mr Richard FairBairn Title: Client: Rev Date Notes Hill Farm Project: Hockley Brook Lane P-001A ↑ Alvin Street, Gloucester, GL1 3EJ Belbroughton, Stourbridge **Site Location Plan** DY9 0AD +44 (0)7855 348 625 www.grayarchitecture.co.uk 23-017 Scale 1:2500 @ A3 Status: PLANNING **Date:** 12/2023 Ref: Revision: