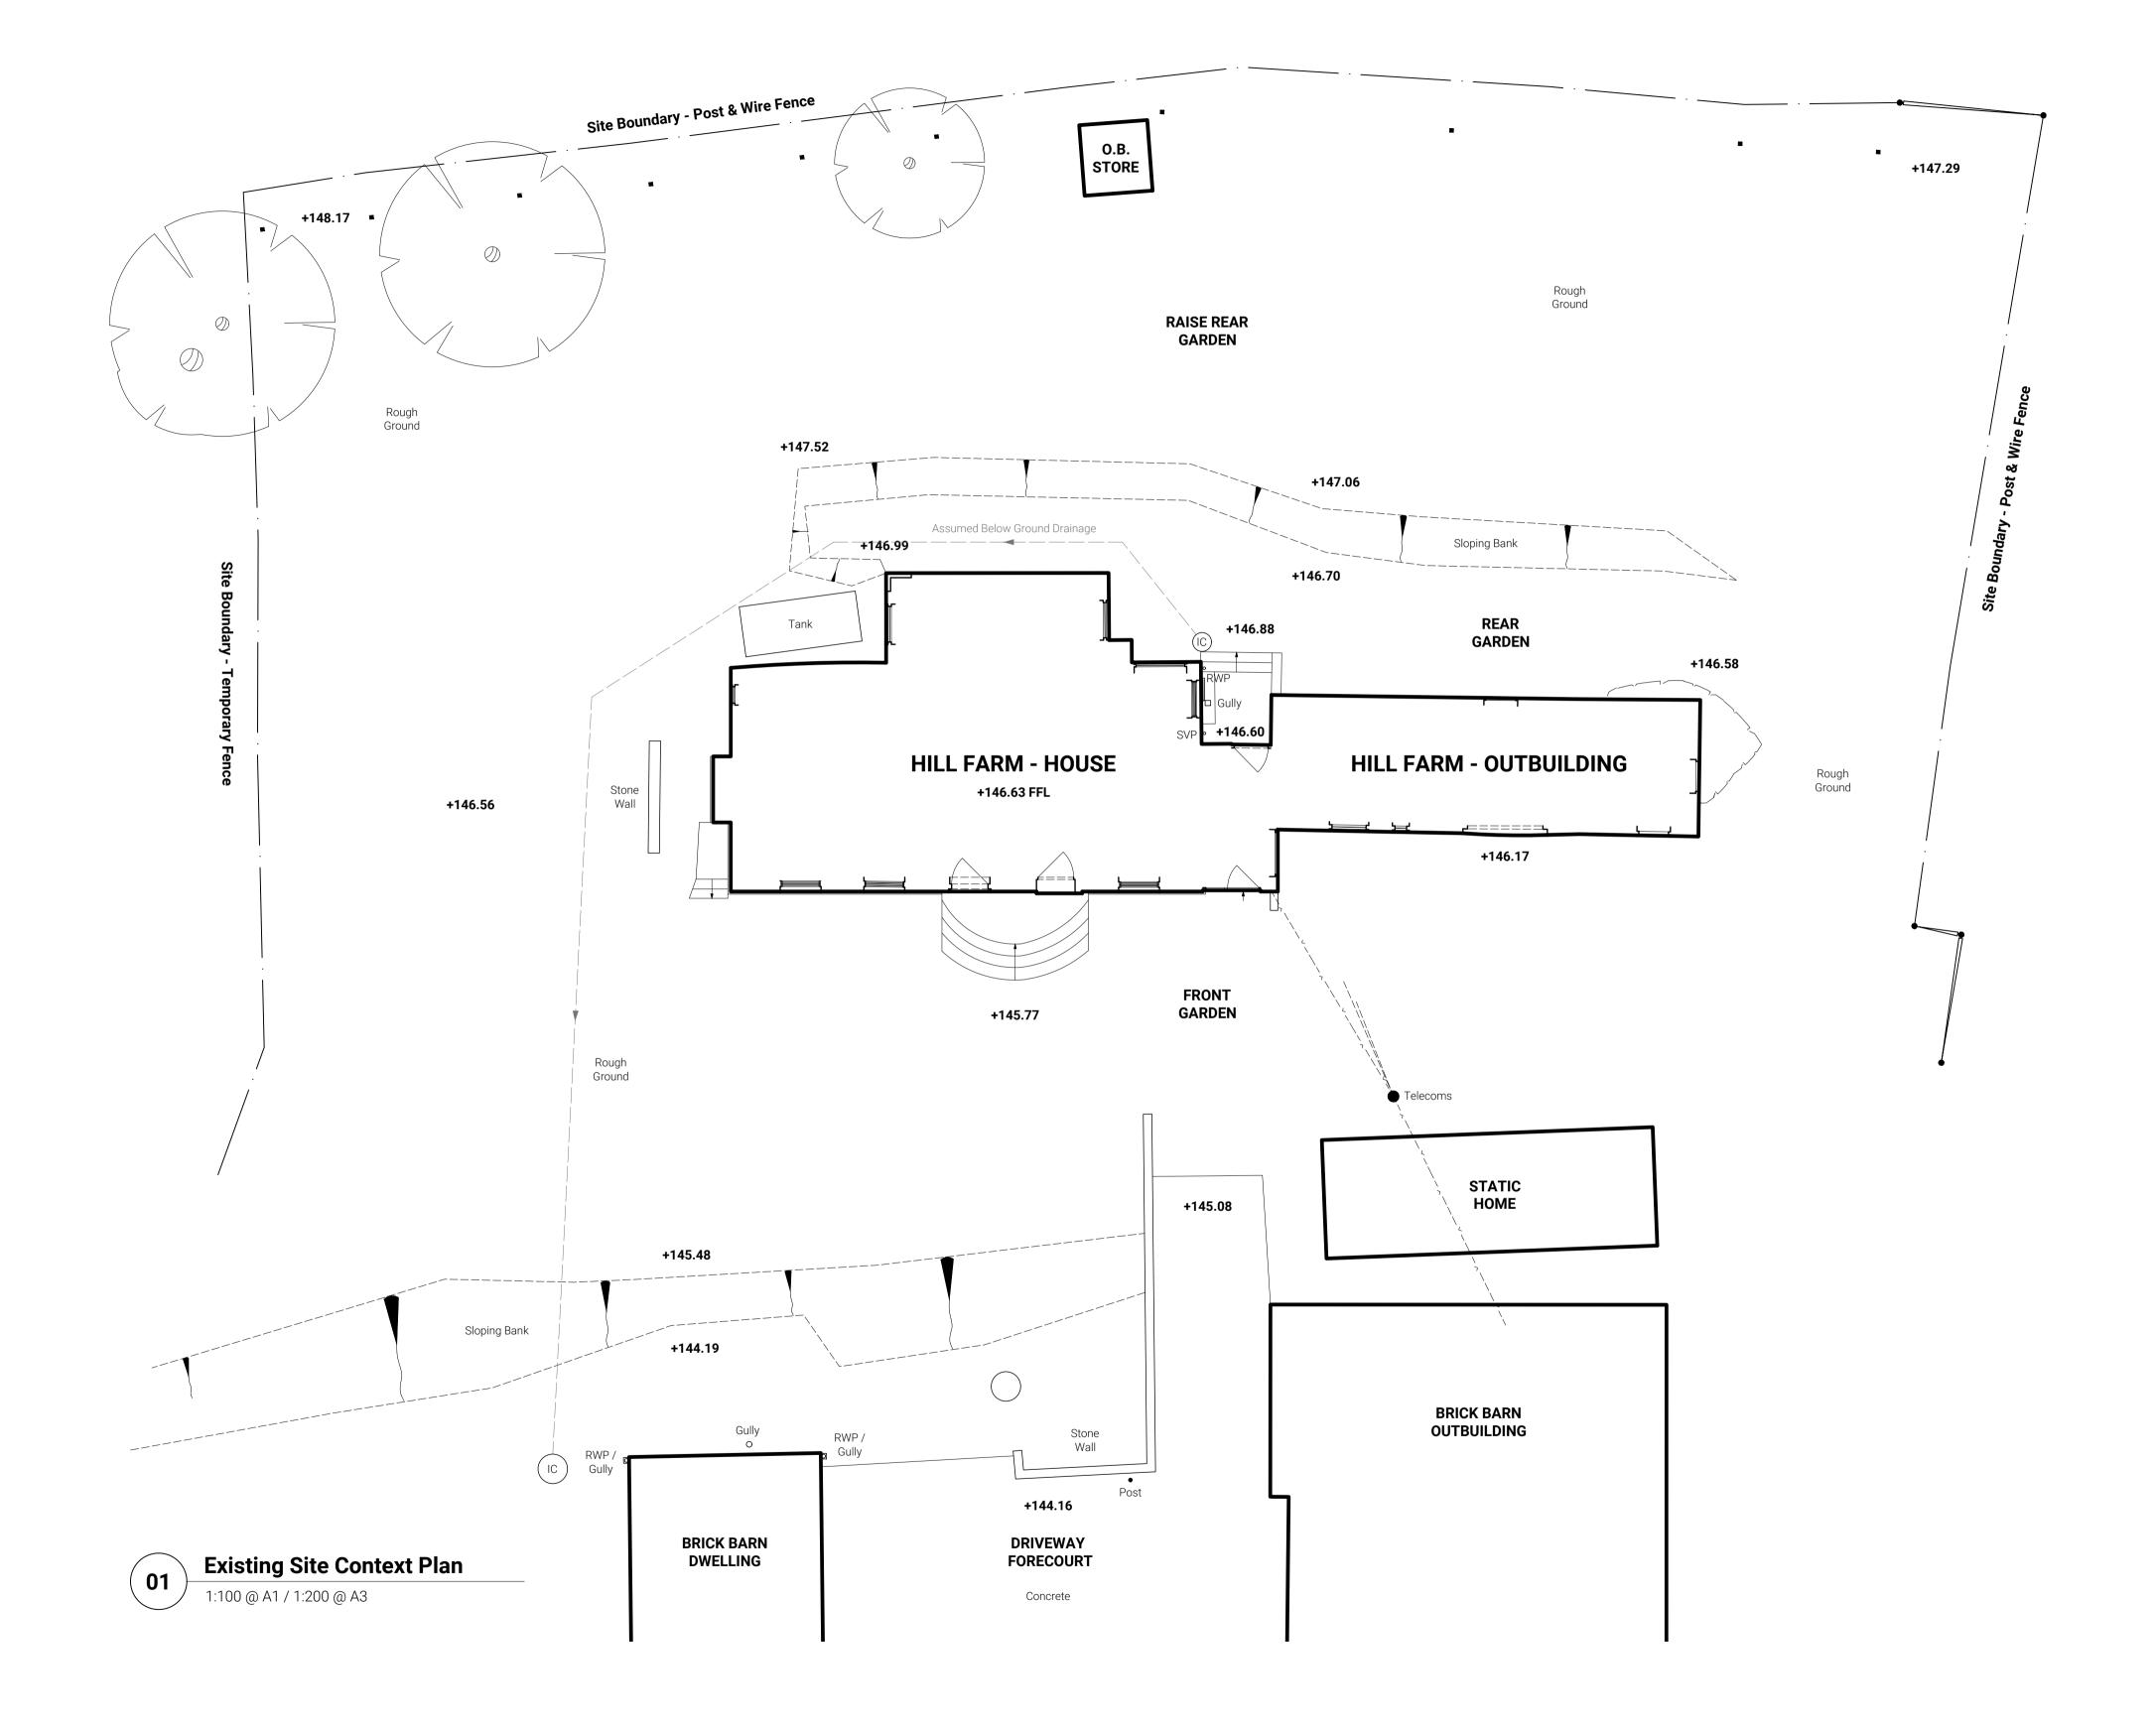

### Site Boundary Land in Same Ownership Existing Building Fabric Proposed Building Fabric ---- Existing for Demolition ----- Proposed Structural Support —-—-- Existing Drainage ----- Prop. Above Ground Drainage —-—-- Prop. Below Ground Drainage

## **Existing Site Context Plan**

| Date :     | 02/2024                 |
|------------|-------------------------|
| Scale :    | 1:100 @ A1 / 1:200 @ A3 |
| Status :   | PLANNING                |
| Revision : | -                       |

P-002

Hockley Brook Lane

Belbroughton, Stourbridge DY9 0AD