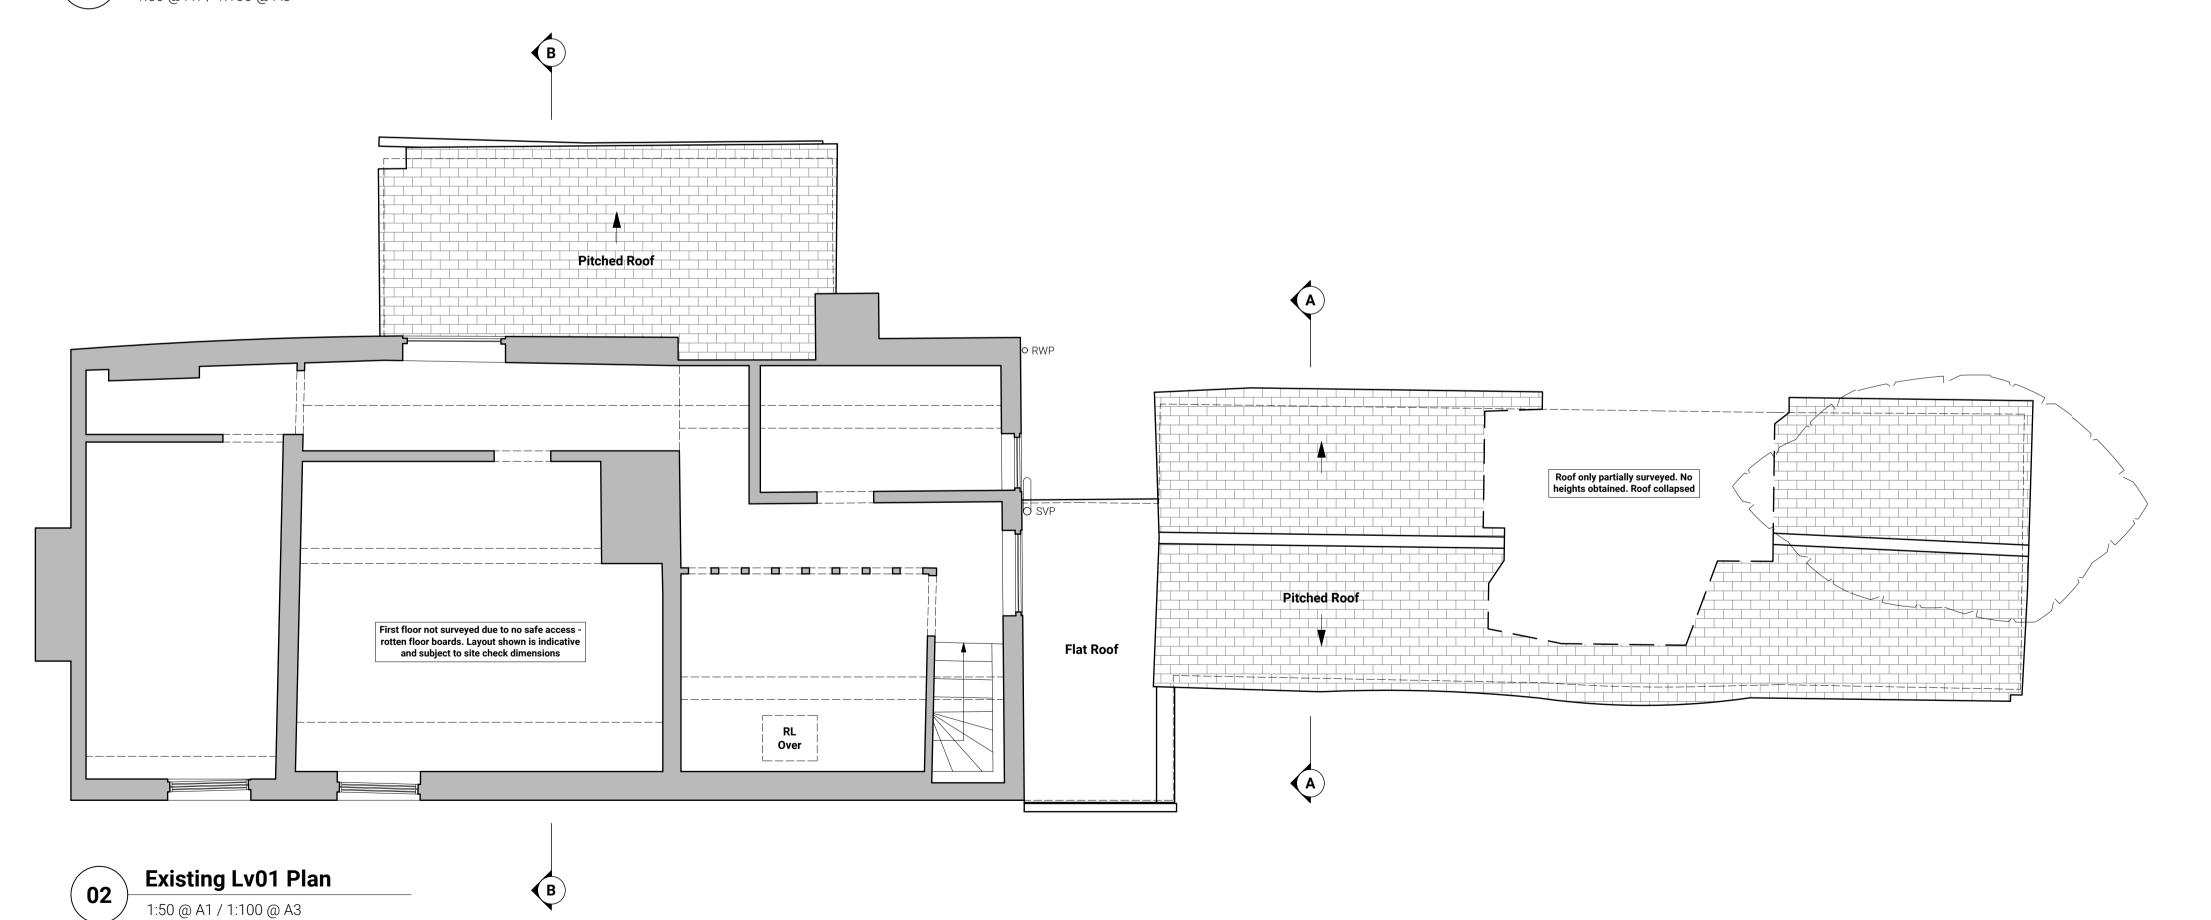

## Existing Lv01 & Roof Plans

| Date :     | 02/2024                |
|------------|------------------------|
| Scale :    | 1:50 @ A1 / 1:100 @ A3 |
| Status :   | PLANNING               |
| Revision : |                        |
| No.:       |                        |