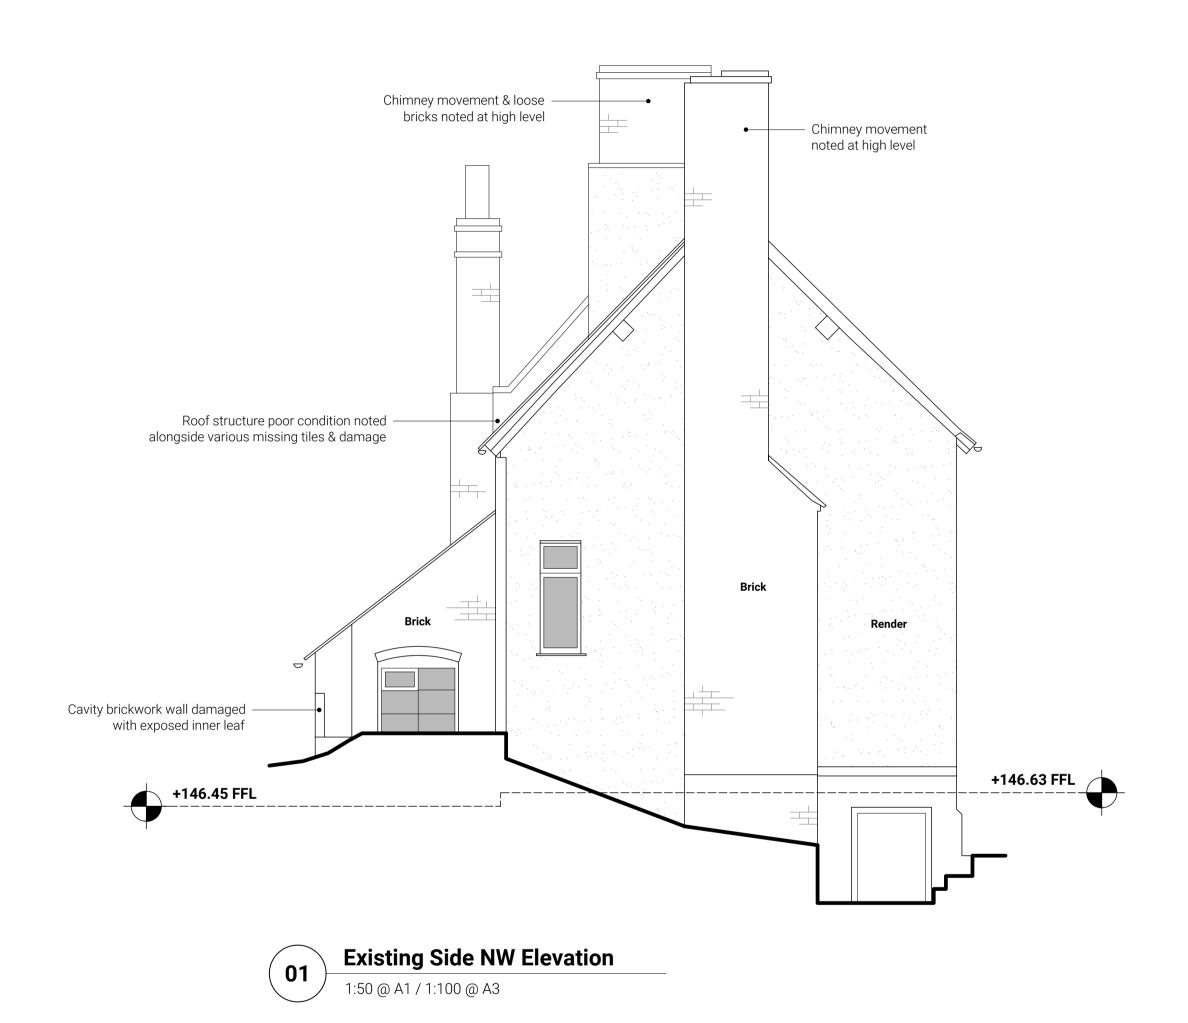

## **Existing Side Elevations**

| Date :    | 02/2024                |
|-----------|------------------------|
| Scale :   | 1:50 @ A1 / 1:100 @ A3 |
| Status :  | PLANNING               |
| Revision: |                        |
| No. :     |                        |

REFER TO 'STRUCTURAL INSPECTION REPORT' PRODUCED BY OTHERS FOR FULL DETAILS REGARDING THE EXISTING CONDITION OF THE **BUILDING FABRIC** 

| Rev | Date | Notes |
|-----|------|-------|
| -   | -    | -     |
| -   | -    | -     |
| -   | -    | -     |
| -   | -    | -     |