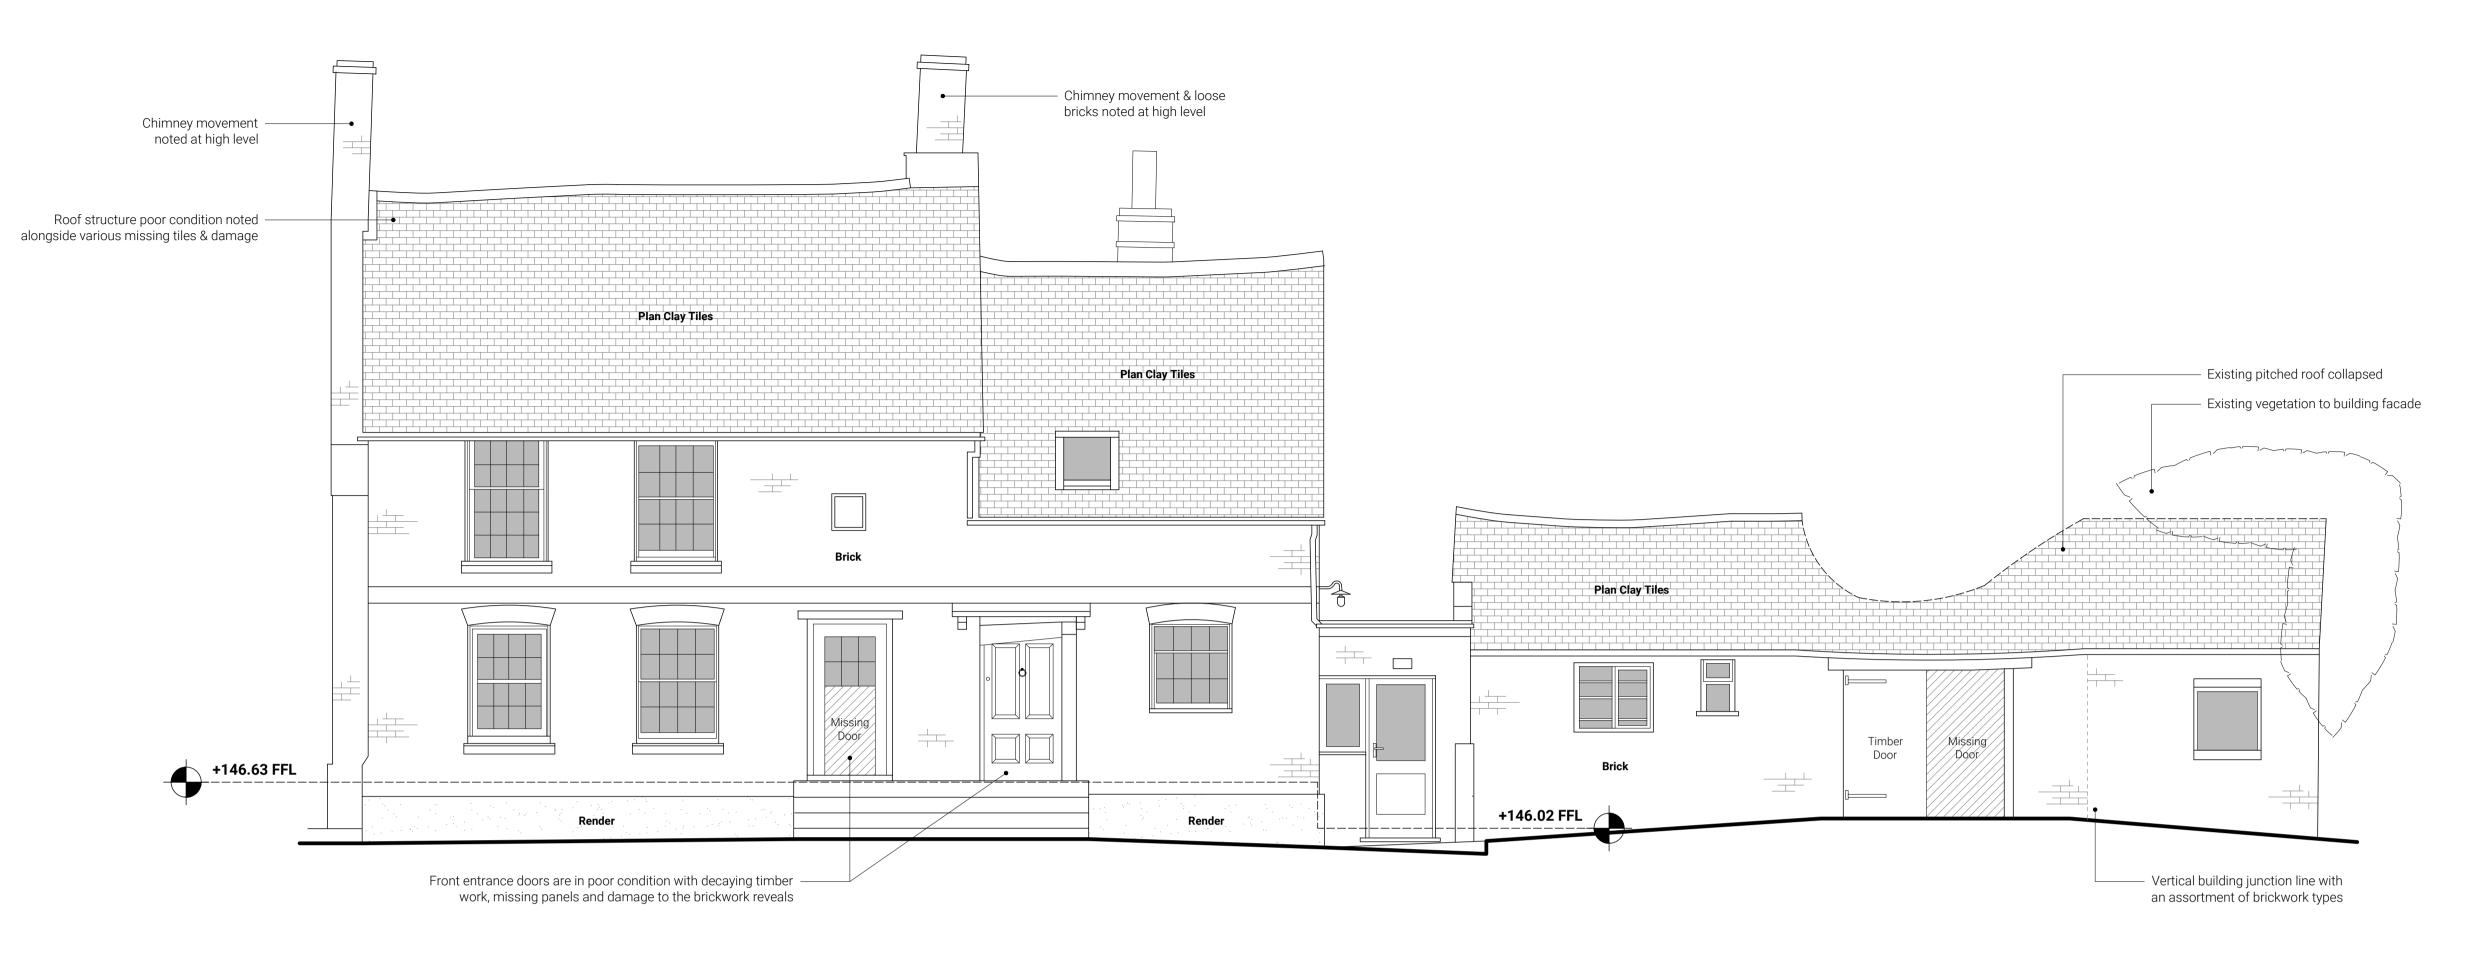

P-005

gray | architecture

1 Alvin Street, Gloucester, GL1 3EJ

+44 (0)7855 348 625

www.grayarchitecture.co.uk

**Existing South SE Elevation** 

This drawing is to be used for planning purposes only and is NOT for

REFER TO 'STRUCTURAL INSPECTION REPORT' PRODUCED BY OTHERS FOR FULL DETAILS REGARDING THE EXISTING CONDITION OF THE **BUILDING FABRIC** 

| Rev | Date | Notes |
|-----|------|-------|
| -   | -    | -     |
| -   | -    | -     |
| -   | -    | -     |
| -   | -    | -     |