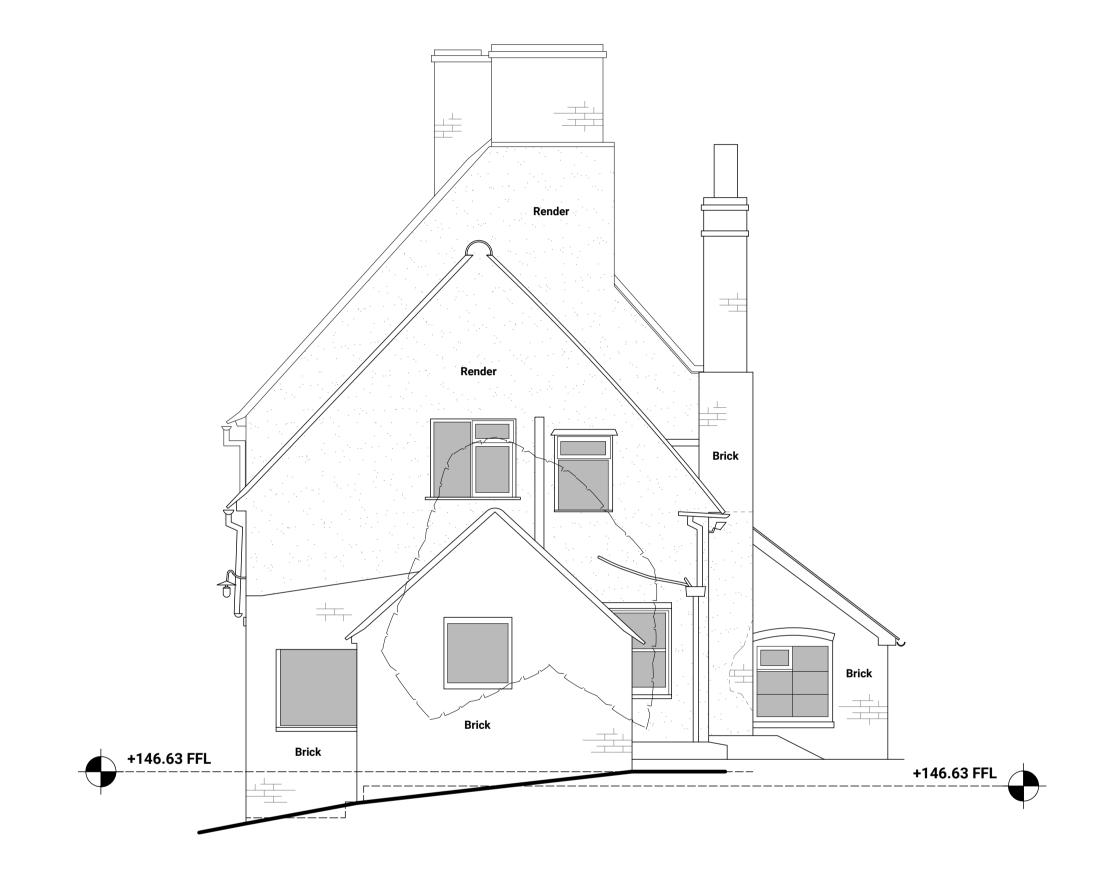

P-005

gray | architecture

1 Alvin Street, Gloucester, GL1 3EJ

+44 (0)7855 348 625

www.grayarchitecture.co.uk

**Existing South SE Elevation** 

This drawing is to be used for planning purposes only and is NOT for

## **Existing Side Elevations**

| Date :    | 02/2024                |
|-----------|------------------------|
| Scale :   | 1:50 @ A1 / 1:100 @ A3 |
| Status :  | PLANNING               |
| Revision: |                        |
| No. :     |                        |