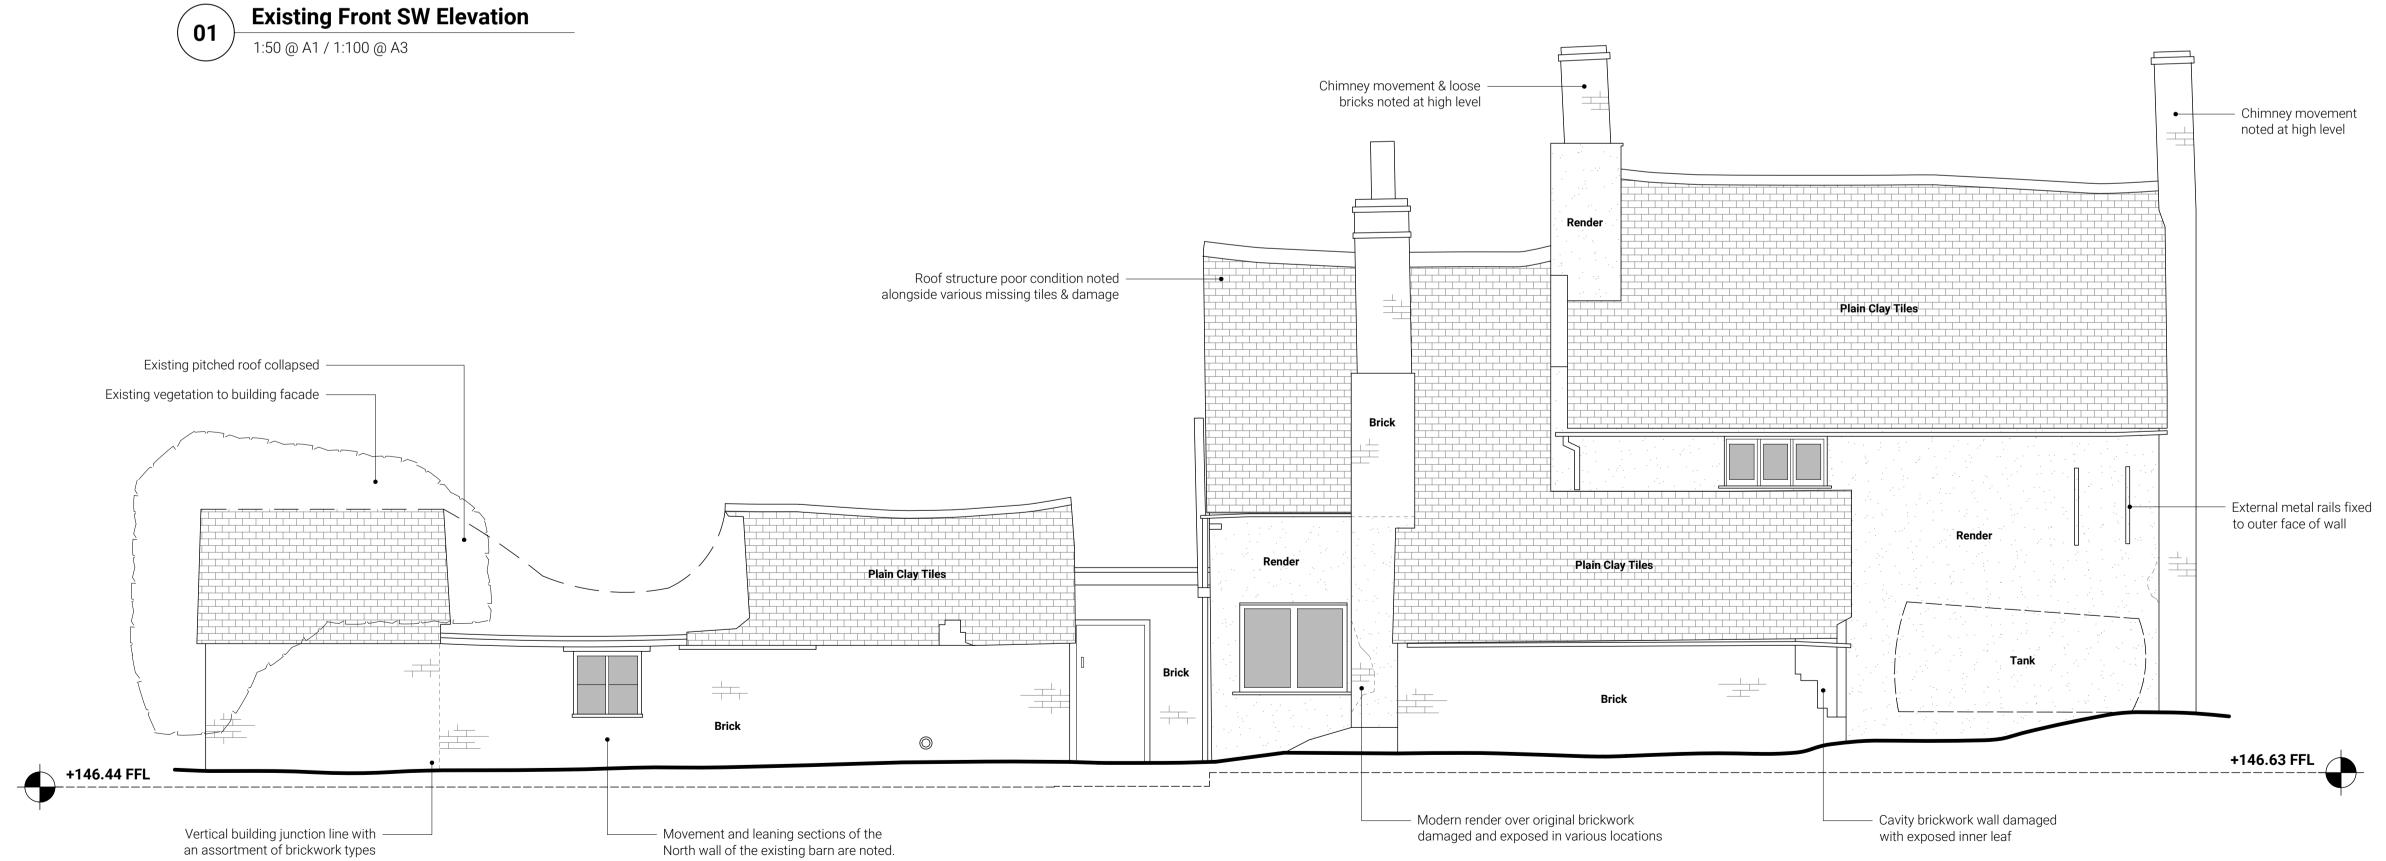

P-005

gray | architecture

1 Alvin Street, Gloucester, GL1 3EJ

+44 (0)7855 348 625

www.grayarchitecture.co.uk

**Existing South SE Elevation** 

This drawing is to be used for planning purposes only and is NOT for

REFER TO 'STRUCTURAL INSPECTION REPORT' PRODUCED BY OTHERS FOR FULL DETAILS REGARDING THE EXISTING CONDITION OF THE **BUILDING FABRIC** 

| Rev | Date | Notes |
|-----|------|-------|
| -   | -    | -     |
| -   | -    | -     |
| -   | -    | -     |
| -   | -    | -     |