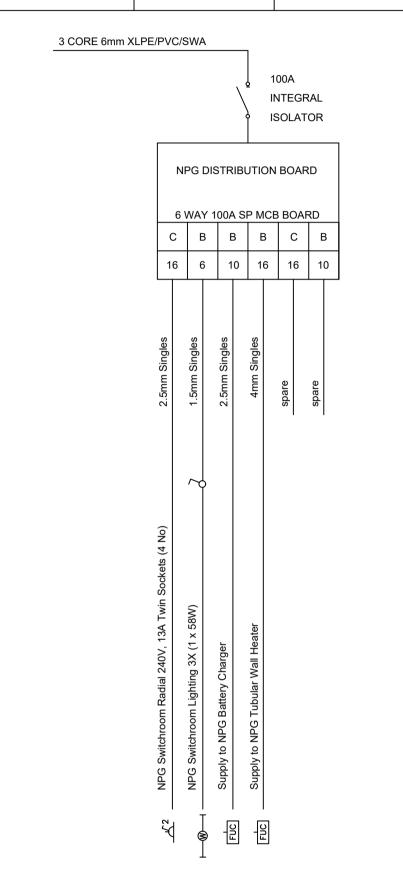

## POWER & LIGHTING **DISTRIBUTION SCHEMATIC**

P02 Existing lighting column to be relocated. Dimension to trench and note added. EMcN EMcN 14.11.23 Private Network HV Single Line Diagram amended EMcNEMcN03.10.23ByCkdDate Issued for comment Description