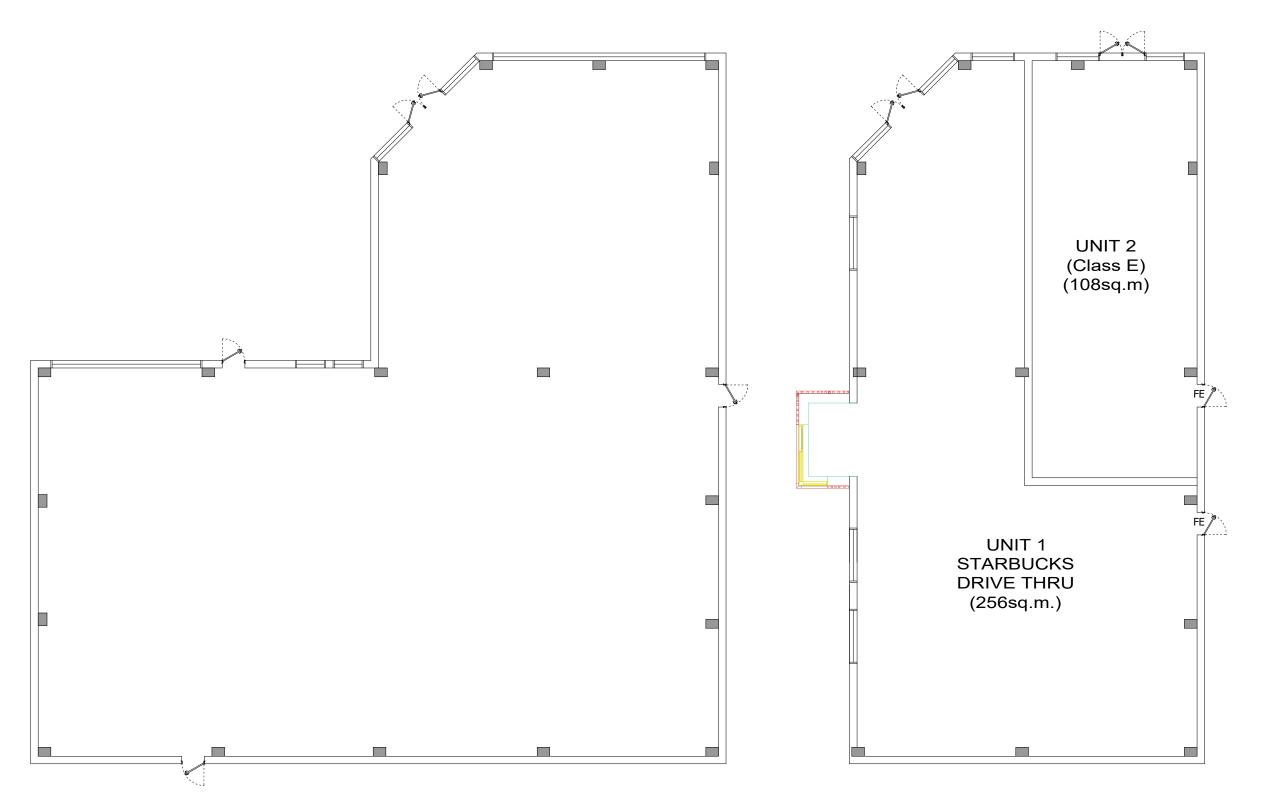

**EXISTING FLOOR PLAN** 

PROPOSED FLOOR PLAN

## HAZARDS:

- Ensure all blockwork has a minimum crushing strength of 3.5N/mm²
- 7. The weight of each block must not exceed 20Kg

REVISIONS:

CLIENT:

Cliff Court Developments

Proposed Development at 1A Wessington Way, North Hylton, Sunderland SR5 3HR

DRAWING TITLE:

Existing and Proposed Floor Plans

PURPOSE OF ISSUE: