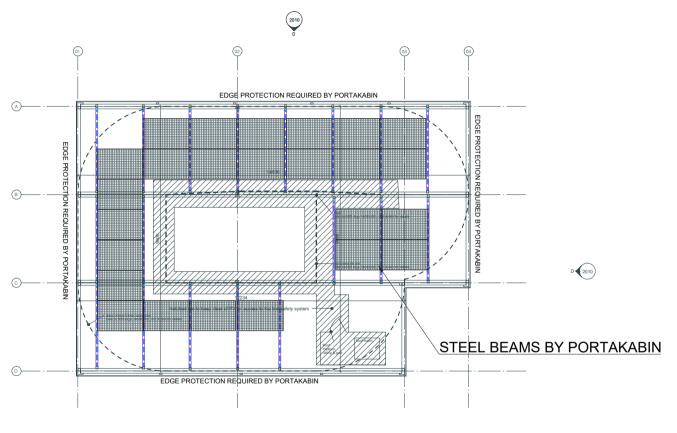

AB 06-02-24 As Built Drawing JR Chkd





| Clients Drawing no:      |             |          |         |                    |       | R     | Rev.    |      |  |
|--------------------------|-------------|----------|---------|--------------------|-------|-------|---------|------|--|
|                          | PTK-A       | 1-00-[   | DR-A    | -1201              | 1     |       |         |      |  |
| Client:                  | Р           | lymou    | th Co   | ounty              | Co    | uncil |         |      |  |
| Drawing Title:           |             |          |         | Job Title:         |       |       |         |      |  |
| As Built Solar PV Layout |             |          |         | Cann Bridge School |       |       |         |      |  |
| Scale:                   |