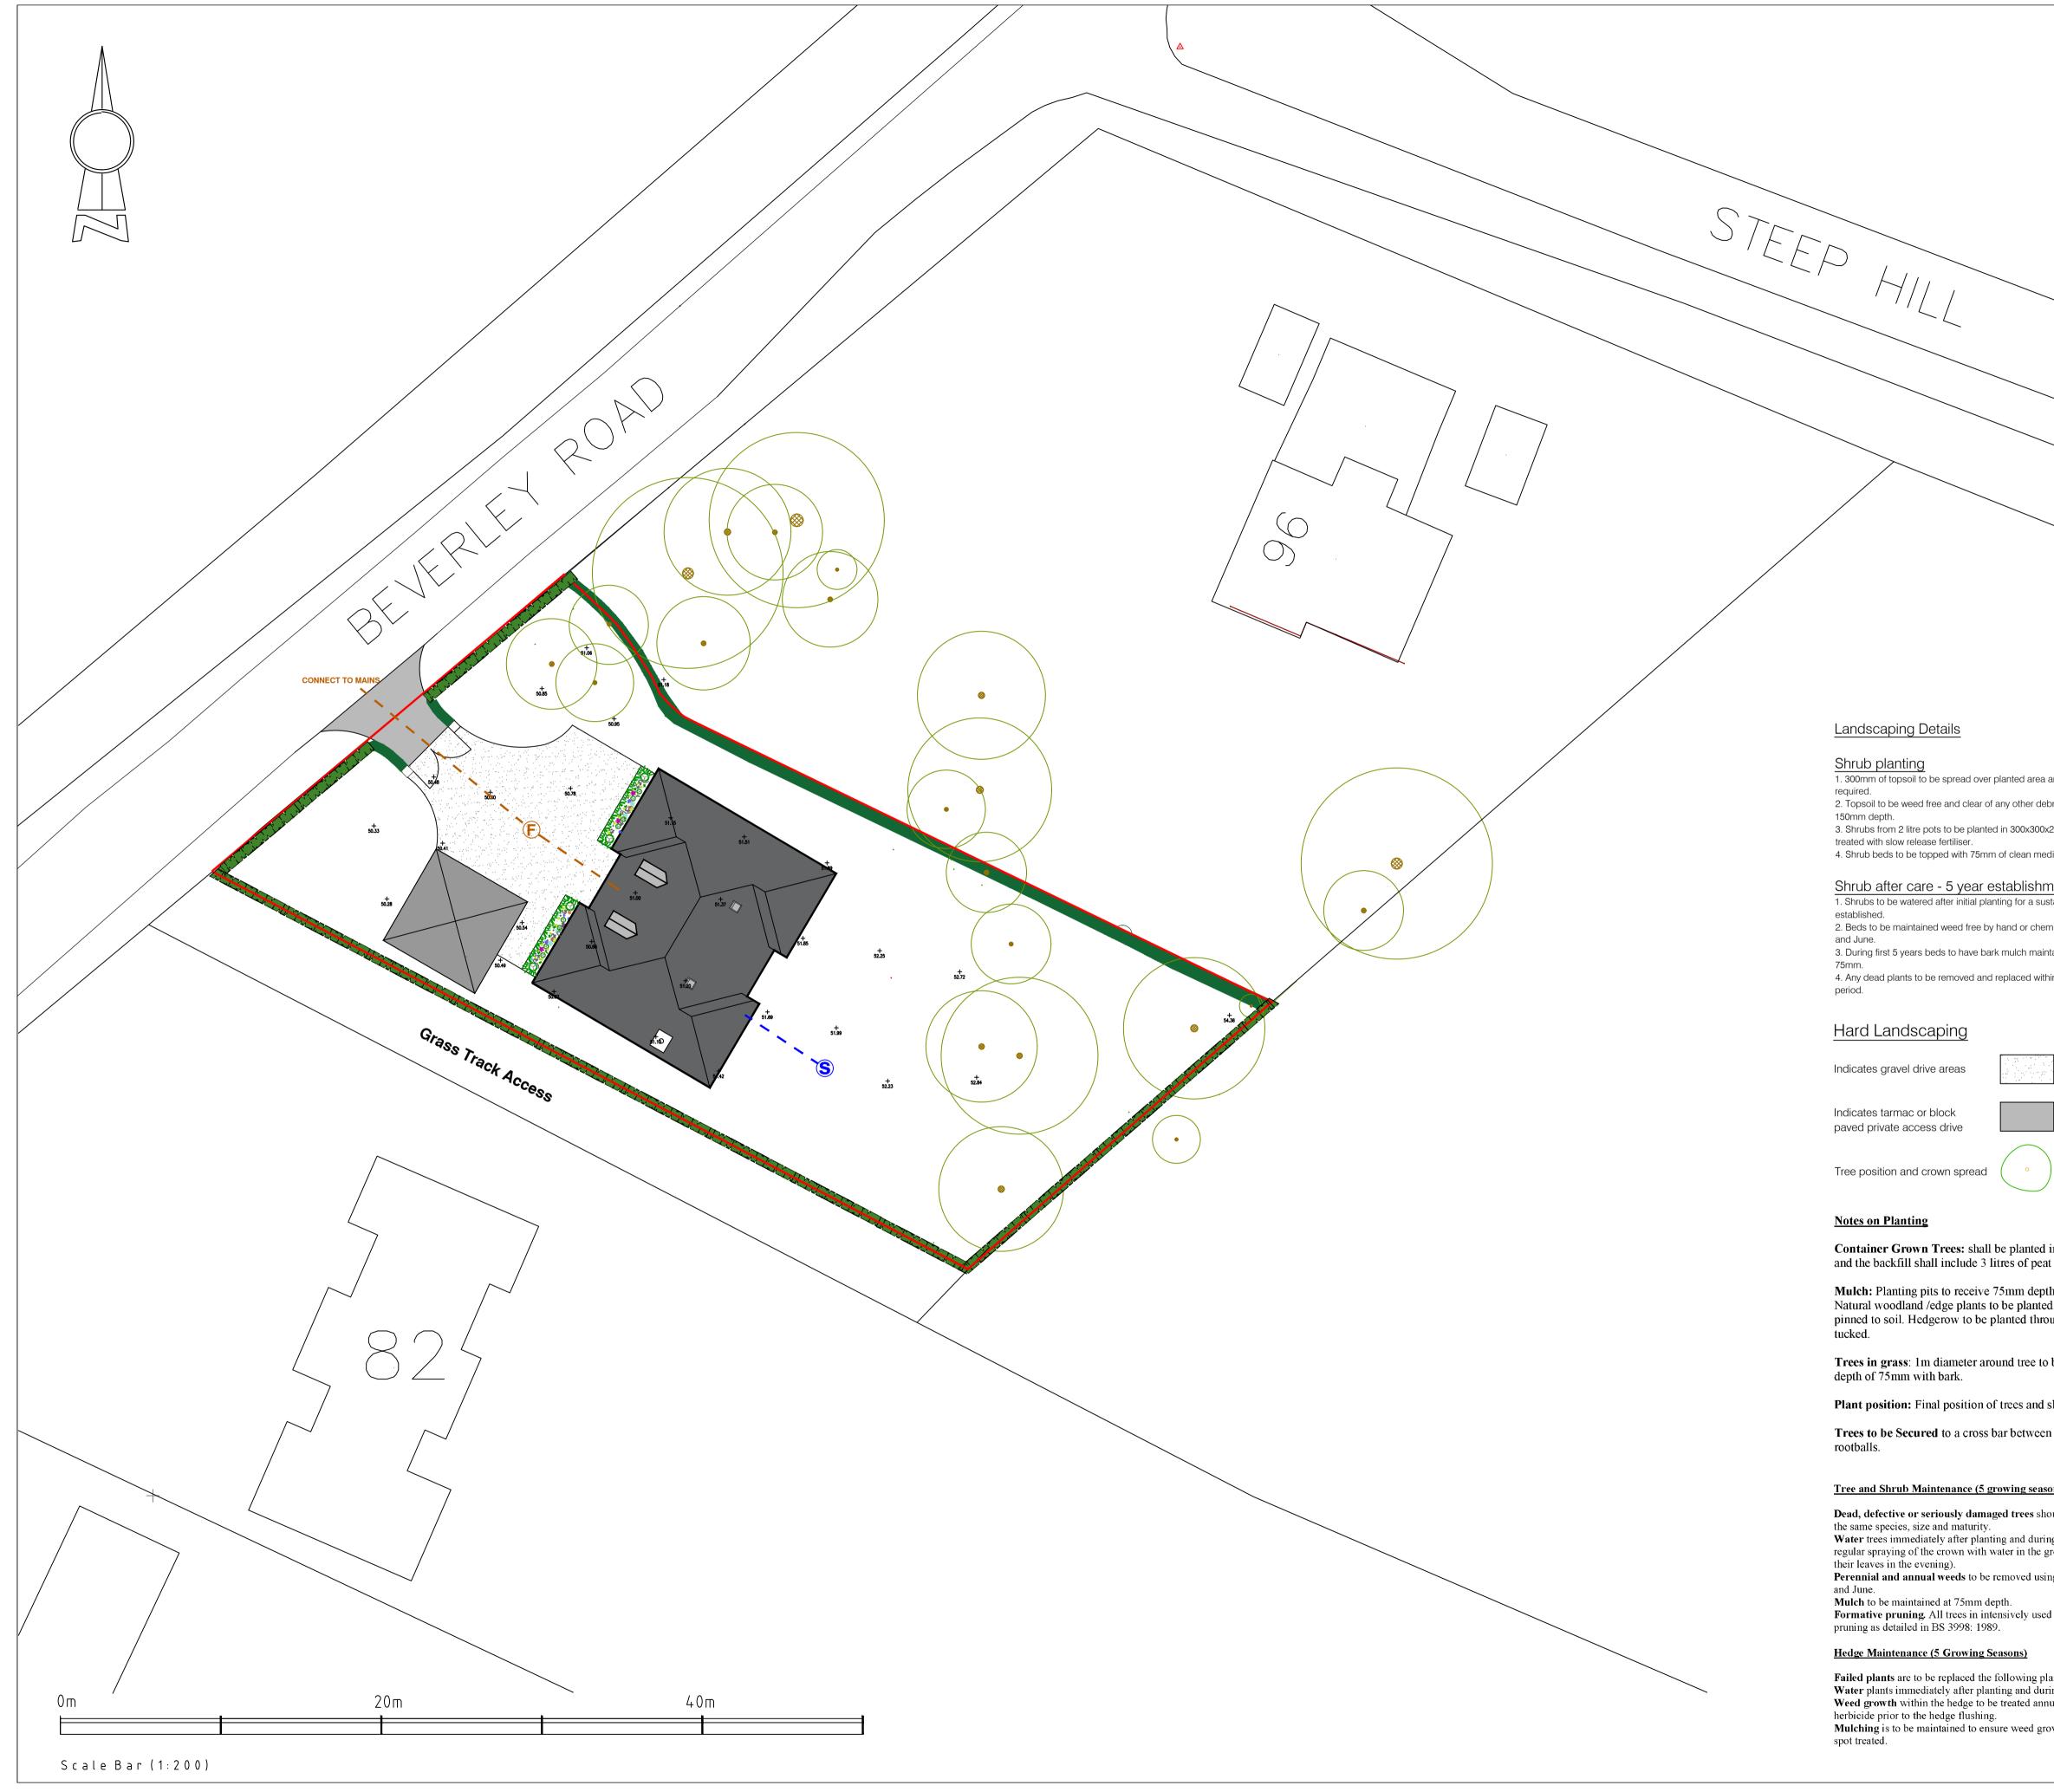

|                                                                                 | Notes                                                                                                 |
|---------------------------------------------------------------------------------|-------------------------------------------------------------------------------------------------------|
|                                                                                 | Notes                                                                                                 |
|                                                                                 | 1. All dimensions must be checked on site and not scaled                                              |
|                                                                                 | from this drawing, any discrepancies to be reported the office below.                                 |
|                                                                                 | 2. The Contractor shall make a survey of the site and shall                                           |
|                                                                                 | be responsible for obtaining all dimensions and levels necessary for the proper construction of works |
|                                                                                 | as indicated.                                                                                         |
|                                                                                 |                                                                                                       |
|                                                                                 | Client                                                                                                |
|                                                                                 | CHURCH GATE HOMES                                                                                     |
|                                                                                 | CHONCH GATE HOMES                                                                                     |
|                                                                                 | Job Title                                                                                             |
|                                                                                 |                                                                                                       |
|                                                                                 |                                                                                                       |
|                                                                                 |                                                                                                       |
|                                                                                 | PROPOSED DEVELOPMENT                                                                                  |
|                                                                                 | 96 BEVERLEY ROAD                                                                                      |
|                                                                                 | SOUTH CAVE                                                                                            |
|                                                                                 |                                                                                                       |
|                                                                                 |                                                                                                       |
|                                                                                 |                                                                                                       |
|                                                                                 |                                                                                                       |
|                                                                                 | Drawing Title                                                                                         |
|                                                                                 |                                                                                                       |
|                                                                                 | SITE PLAN AND                                                                                         |
|                                                                                 | LANSCAPE PLAN                                                                                         |
|                                                                                 |                                                                                                       |
|                                                                                 |                                                                                                       |
|                                                                                 |                                                                                                       |
|                                                                                 |                                                                                                       |
| a and graded to fall as                                                         |                                                                                                       |
| ebris to give minimum                                                           |                                                                                                       |
| 0x200mm deep pits and                                                           | ©Copyright                                                                                            |
| edium grade bark mulch.                                                         |                                                                                                       |
| ment period                                                                     | ELEVATION                                                                                             |
| ustained period until                                                           | ELEVATION                                                                                             |
| emical means in April                                                           | ELEVATION DESIGN LTD                                                                                  |
| intained to a cover of                                                          | DESIGN - CONSTRUCTION                                                                                 |
| thin the first five year                                                        | PROJECT MANAGEMENT                                                                                    |
|                                                                                 | 16 Wright Street Hull HU2 8JU                                                                         |
|                                                                                 |                                                                                                       |
| Existing hedge                                                                  | Telephone 01482 221155                                                                                |
|                                                                                 | Fax01482 221105Emailforename@elevationdesign.org.uk                                                   |
| Proposed hedge                                                                  |                                                                                                       |
|                                                                                 |                                                                                                       |
|                                                                                 | Povisiona Data Data da                                            |
|                                                                                 | Revisions Date Description DR CH                                                                      |
|                                                                                 |                                                                                                       |
| l in pits 300mmx300mmx200mm depth,                                              |                                                                                                       |
| at –free tree and shrub compost.                                                |                                                                                                       |
| oth pulverised ornamental bark mulch.                                           |                                                                                                       |
| ed within 800gm flax fibre mulch mat<br>ough 800gm flax fibre mulch roll, edges |                                                                                                       |
|                                                                                 |                                                                                                       |
| o be kept free of grass and mulched to a                                        |                                                                                                       |
| shrubs subject to confirmation of service                                       |                                                                                                       |
| -                                                                               |                                                                                                       |
| en two stakes so as not to damage the                                           |                                                                                                       |
|                                                                                 |                                                                                                       |
| <u>sons)</u>                                                                    |                                                                                                       |
| nould be replaced with another tree of                                          |                                                                                                       |
| ing periods of drought, including growing period (when the sun is off           | Status                                                                                                |
| ing hand or chemical means in April                                             | SCHEME                                                                                                |
|                                                                                 | Scale Date                                                                                            |
| ed areas should be subject to formative                                         | A1- 1:200 05/03/2024                                                                                  |
|                                                                                 | Drawn By Checked Approved                                                                             |
| planting season.                                                                | KS                                                                                                    |
| ring periods of drought.<br>nually with a suitable systemic                     | Drawing No. Rev                                                                                       |
| rowth is minimised. Any weeds can be                                            |                                                                                                       |
|                                                                                 | 2413.01                                                                                               |