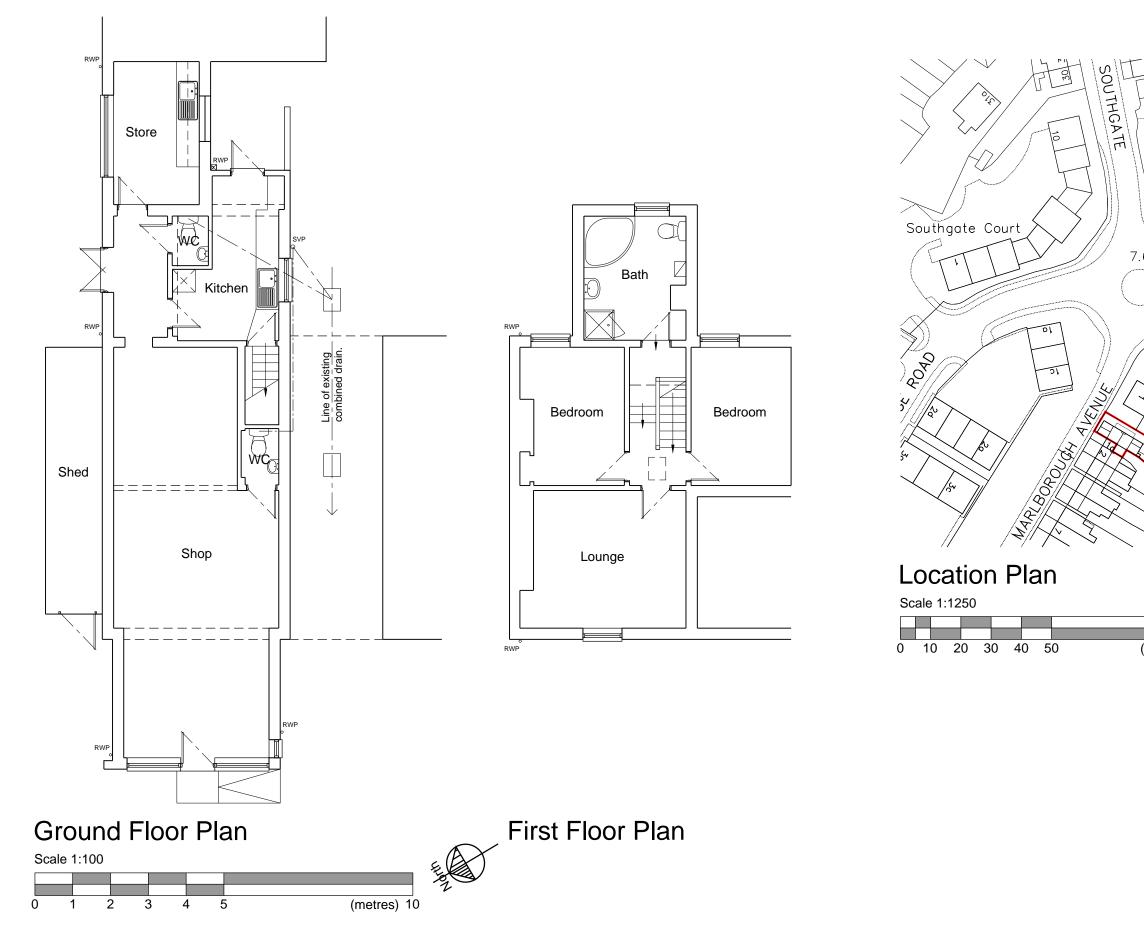

| REVISIONS       |      |             |    |
|-----------------|------|-------------|----|
| $\overline{\ }$ | Date | Description | By |
|                 |      |             |    |

| Seatswood Architects Ltd.                                                                                                                                    |  |  |  |  |
|--------------------------------------------------------------------------------------------------------------------------------------------------------------|--|--|--|--|
| <i>from concept to completion</i><br>Seatswood, Seaton Road, Hornsea, East Yorkshire HU18 1BS<br>T: 01964 534642 M: 07713591453 E: colinembleton@outlook.com |  |  |  |  |
| Client                                                                                                                                                       |  |  |  |  |
| Mr T. Shaw                                                                                                                                                   |  |  |  |  |
| Job Trite<br>Proposed Change of Use to Flats<br>1, Marlborough Avenue,<br>Hornsea, East Yorkshire<br>HU18 1UA                                                |  |  |  |  |
| Scale @ A3 Date Drawn by Checked   1:100 03.03.23 CDE -                                                                                                      |  |  |  |  |
| Dwg.title<br>Plans as Existing                                                                                                                               |  |  |  |  |
| PLANNING                                                                                                                                                     |  |  |  |  |
| Idd No. Dept. Drawing No. Rev.                                                                                                                               |  |  |  |  |