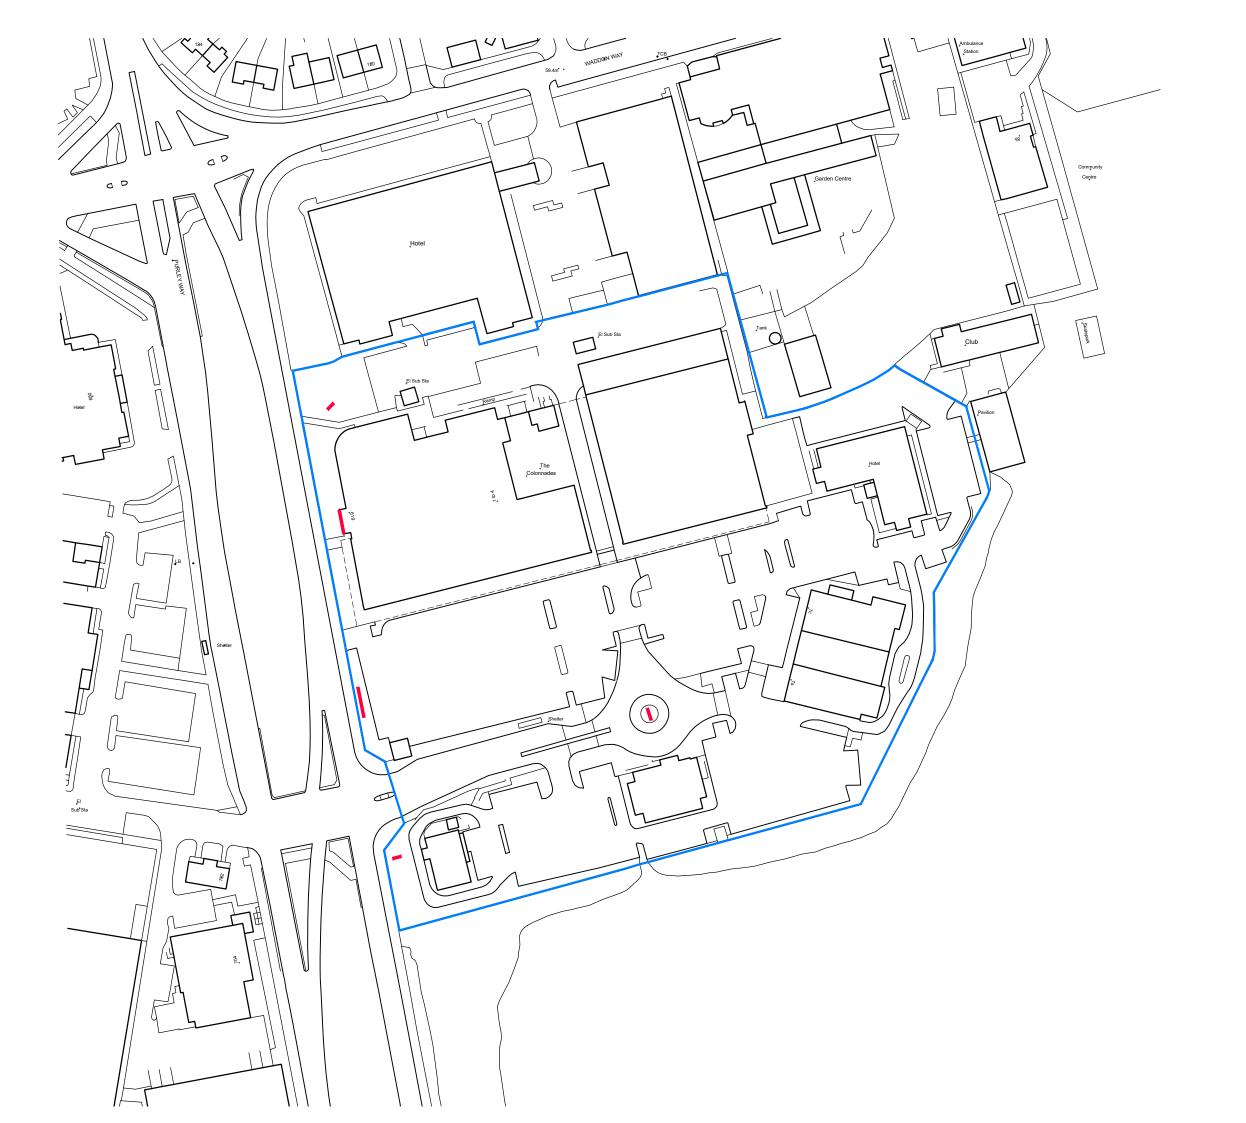

OTHER LAND UNDER APPLICANTS CONTROL

APPLICATION BOUNDARY

This drawing contains critical information in colour. To ensure this information is legible, only print or copy this drawing in full colour.

0m 10m 20m 30m 40n

MountfordPigott
THE COLONNADES
CROYDON

SIGNAGE LOCATION PLAN

PROJECT TYPE VOLUME NJMBER NJMBER REVISION 2455-MP-SG-DR-X001-P01

1:1250 @ A3 DRAWN BY MW

02.24