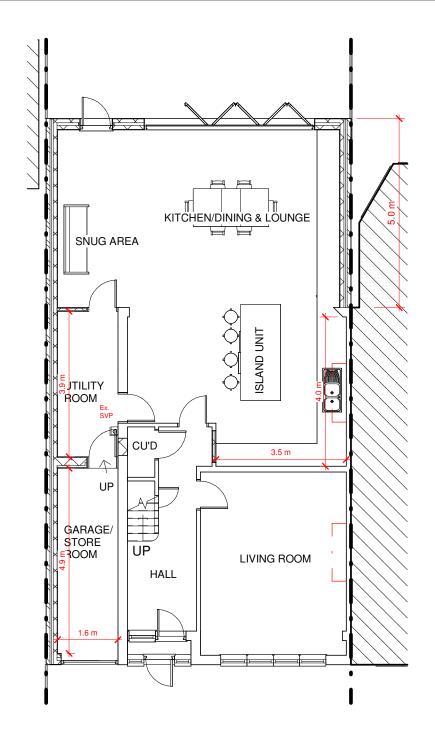

Proposed Ground Floor
1:100

Proposed Roof Plan.

1:100

## PLANNING DRAWINGS

-

| PROPOSED PLANS |            |       |            |
|----------------|------------|-------|------------|
| Project number | 24104      |       |            |
| Date           | April 2024 | 2410  | 04/13 A    |
| Drawn by       | O.A        |       |            |
| Checked by     | Checker    | Scale | A3 @ 1:100 |