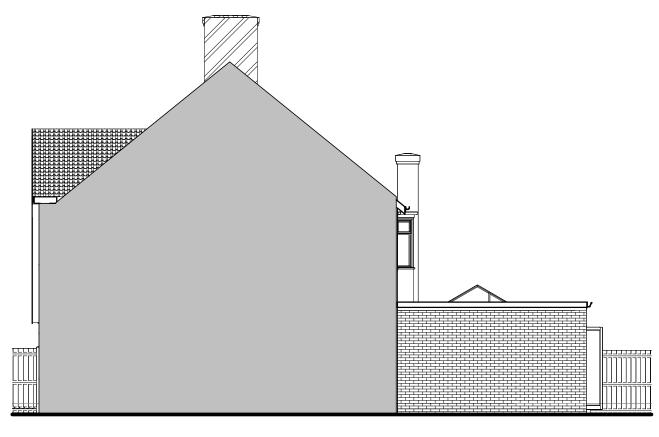

1 Proposed Rear Elevation

Proposed Side Elevation II

1:100

### PLANNING DRAWINGS

| PROPOSED ELEVATIONS |            |       |              |  |
|---------------------|------------|-------|--------------|--|
| Project number      | 24104      |       |              |  |
| Date                | April 2024 |       | 24104/15     |  |
| Drawn by            | O.A        |       |              |  |
| Checked by          | Checker    | Scale | A3 @ 1 : 100 |  |