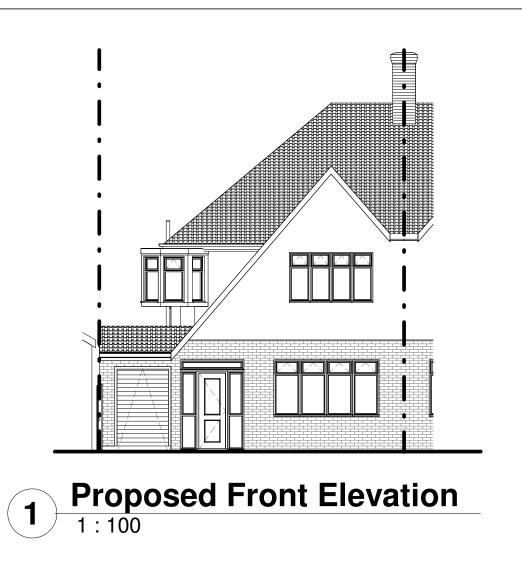

# Proposed Side Elevation 1:100

## PLANNING DRAWINGS

1 - C

| PROPOSED ELEVATIONS |            |       |              |  |
|---------------------|------------|-------|--------------|--|
| Project number      | 24104      |       |              |  |
| Date                | April 2024 |       | 24104/14     |  |
| Drawn by            | O.A        |       |              |  |
| Checked by          | Checker    | Scale | A3 @ 1 : 100 |  |