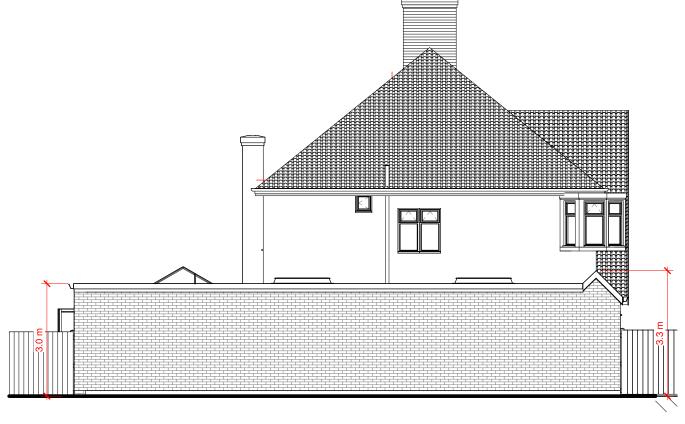

# Proposed Side Elevation 1:100

## PLANNING DRAWINGS

1 - C

| PROPOSED ELEVATIONS |            |       |              |  |
|---------------------|------------|-------|--------------|--|
| Project number      | 24104      |       |              |  |
| Date                | April 2024 |       | 24104/14     |  |
| Drawn by            | O.A        |       |              |  |
| Checked by          | Checker    | Scale | A3 @ 1 : 100 |  |