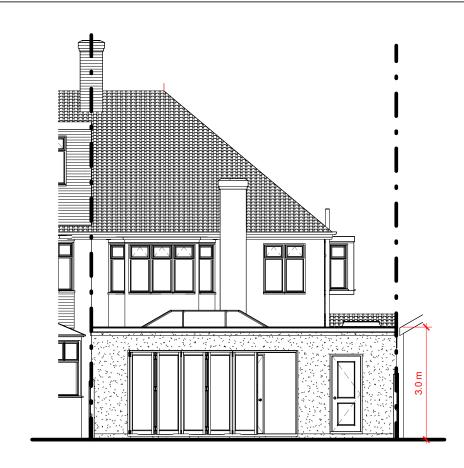

1 Proposed Rear Elevation

Proposed Side Elevation II

1:100

### PLANNING DRAWINGS

| PROPOSED ELEVATIONS |            |       |              |  |
|---------------------|------------|-------|--------------|--|
| Project number      | 24104      |       |              |  |
| Date                | April 2024 |       | 24104/15     |  |
| Drawn by            | O.A        |       |              |  |
| Checked by          | Checker    | Scale | A3 @ 1 : 100 |  |