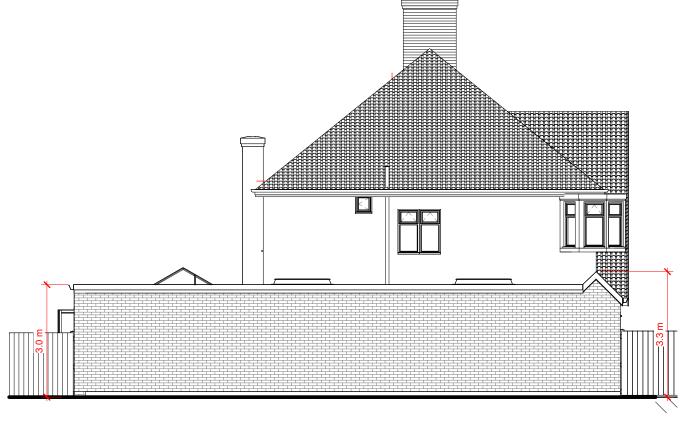

# PROPOSED ELEVATIONS Project number 24104 Date April 2024 Drawn by O.A Checked by Checker Scale A3 @ 1 : 100

1 Proposed Rear Elevation

Proposed Side Elevation II

1:100