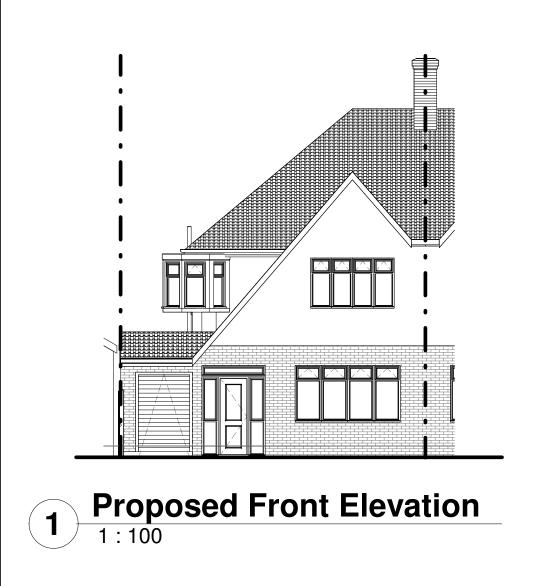

# PROPOSED ELEVATIONS Project number 24104 Date April 2024 Drawn by O.A Checked by Checker Scale A3 @ 1 : 100

1 Proposed Rear Elevation

Proposed Side Elevation II

1:100