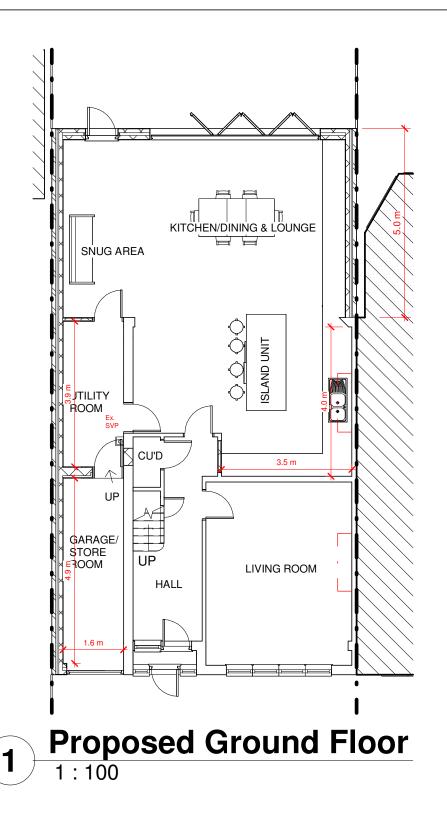

Proposed Roof Plan.

1:100

### PLANNING DRAWINGS













# Proposed Side Elevation 1:100

### PLANNING DRAWINGS



\_

115 Orchard Avenue, Croydon CR0 7NL

# PROPOSED ELEVATIONS Project number 24104 Date April 2024 Drawn by O.A Checked by Checker Scale A3 @ 1 : 100



1 Proposed Rear Elevation



Proposed Side Elevation II

1:100

### PLANNING DRAWINGS





115 Orchard Avenue, Croydon CR0 7NL

| PROPOSED ELEVATIONS |            |       |            |
|---------------------|------------|-------|------------|
| Project number      | 24104      |       |            |
| Date                | April 2024 |       | 24104/15   |
| Drawn by            | O.A        |       |            |
| Checked by          | Checker    | Scale | A3 @ 1:100 |



3D View 1



**3D View 2** 

## PLANNING D