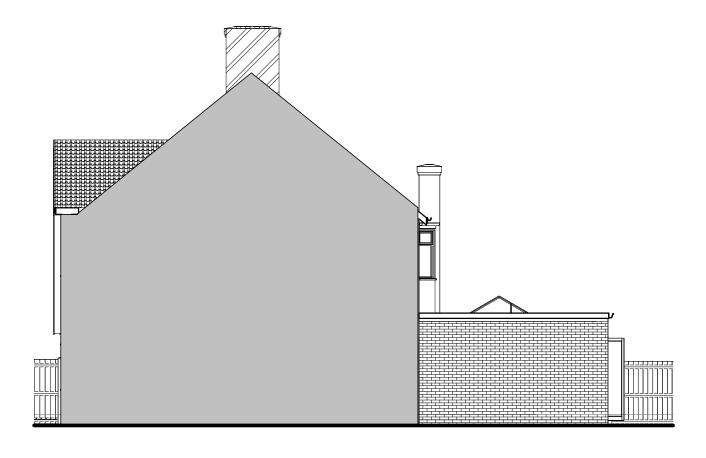

Proposed Roof Plan.

1:100

### PLANNING DRAWINGS













# Proposed Side Elevation 1:100

### PLANNING DRAWINGS



\_

115 Orchard Avenue, Croydon CR0 7NL

# PROPOSED ELEVATIONS Project number 24104 Date April 2024 Drawn by O.A Checked by Checker Scale A3 @ 1 : 100



1 Proposed Rear Elevation



Proposed Side Elevation II

1:100

### PLANNING DRAWINGS





115 Orchard Avenue, Croydon CR0 7NL

| PROPOSED ELEVATIONS |            |       |            |
|---------------------|------------|-------|------------|
| Project number      | 24104      |       |            |
| Date                | April 2024 |       | 24104/15   |
| Drawn by            | O.A        |       |            |
| Checked by          | Checker    | Scale | A3 @ 1:100 |



3D View 1



**3D View 2** 

## PLANNING DRAWINGS



-

115 Orchard Avenue, Croydon CR0 7NL