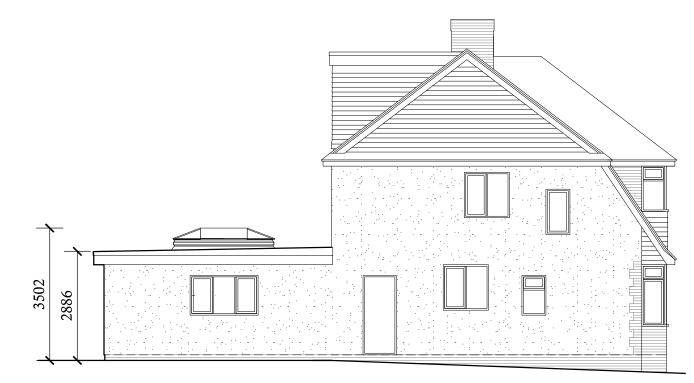

PROPOSED FRONT ELEVATION North facing

PROPOSED SIDE ELEVATION East facing

PROPOSED REAR ELEVATION

South facing

PLANNING DIMENSIONS The plan has been drawn to the scales shown for planning purposes only.

| ED SINGLE STOREY GROUND FLOOR REAR EXTENSION |                                             |                 |
|----------------------------------------------|---------------------------------------------|-----------------|
|                                              | Drawing Description.<br>PROPOSED ELEVATIONS |                 |
| ONSULTANTS                                   | Location.<br>28 Palace View CROYDON CR0 8QL |                 |
| 58987<br>m@gmail.com                         | For: Mr & Mrs Ash Green                     | Date : April 24 |
|                                              |                                             | Dater ripin 21  |
|                                              | Drawing No: 2023-79-102                     | rev.            |
|                                              |                                             |                 |