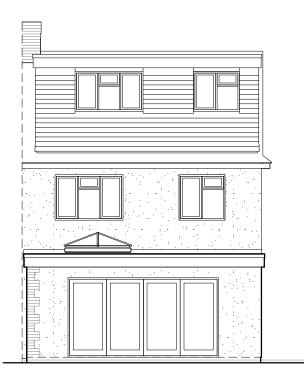

PROPOSED FRONT ELEVATION North facing

PROPOSED SIDE ELEVATION East facing

PROPOSED REAR ELEVATION

South facing

PLANNING DIMENSIONS The plan has been drawn to the scales shown for planning purposes only.

| ED SINGLE STOREY GROUND FLOOR REAR EXTENSION |                                             |                 |
|----------------------------------------------|---------------------------------------------|-----------------|
|                                              | Drawing Description.<br>PROPOSED ELEVATIONS |                 |
| ONSULTANTS                                   | Location.<br>28 Palace View CROYDON CR0 8QL |                 |
| 58987<br>m@gmail.com                         | For: Mr & Mrs Ash Green                     | Date : April 24 |
|                                              |                                             | Dater ripin 21  |
|                                              | Drawing No: 2023-79-102                     | rev.            |
|                                              |                                             |                 |