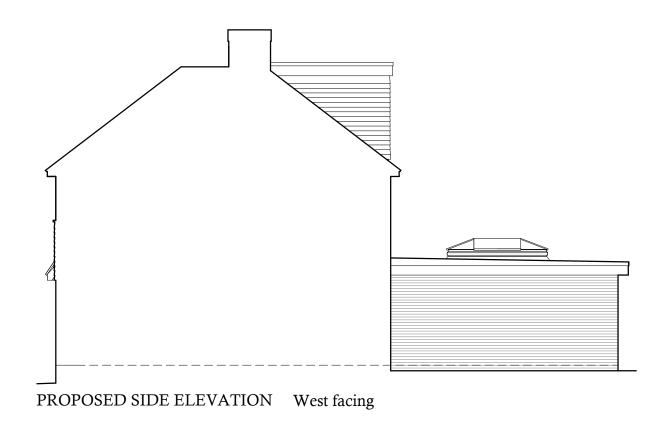

PROPOSED FRONT ELEVATION North facing

PROPOSED SIDE ELEVATION East facing

PROPOSED REAR ELEVATION

South facing

PLANNING DIMENSIONS The plan has been drawn to the scales shown for planning purposes only.

| ED SINGLE STOREY GROUND FLOOR REAR EXTENSION |                                             |                 |
|----------------------------------------------|---------------------------------------------|-----------------|
|                                              | Drawing Description.<br>PROPOSED ELEVATIONS |                 |
| ONSULTANTS                                   | Location.<br>28 Palace View CROYDON CR0 8QL |                 |
| 58987<br>m@gmail.com                         | For: Mr & Mrs Ash Green                     | Date : April 24 |
|                                              |                                             | Dater ripin 21  |
|                                              | Drawing No: 2023-79-102                     | rev.            |
|                                              |                                             |                 |