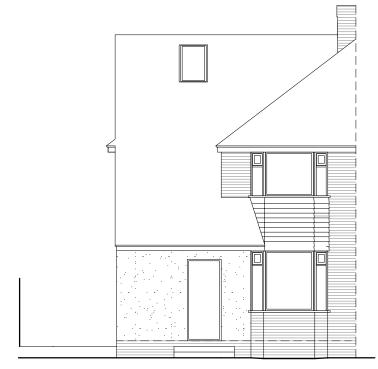

PROPOSED FRONT ELEVATION North facing

PROPOSED SIDE ELEVATION East facing

PROPOSED REAR ELEVATION

South facing

PLANNING DIMENSIONS The plan has been drawn to the scales shown for planning purposes only.

| ED SINGLE STOREY GROUND FLOOR REAR EXTENSION |                                             |                 |
|----------------------------------------------|---------------------------------------------|-----------------|
|                                              | Drawing Description.<br>PROPOSED ELEVATIONS |                 |
| ONSULTANTS                                   | Location.<br>28 Palace View CROYDON CR0 8QL |                 |
| 58987<br>m@gmail.com                         | For: Mr & Mrs Ash Green                     | Date : April 24 |
|                                              |                                             | Dater ripin 21  |
|                                              | Drawing No: 2023-79-102                     | rev.            |
|                                              |                                             |                 |