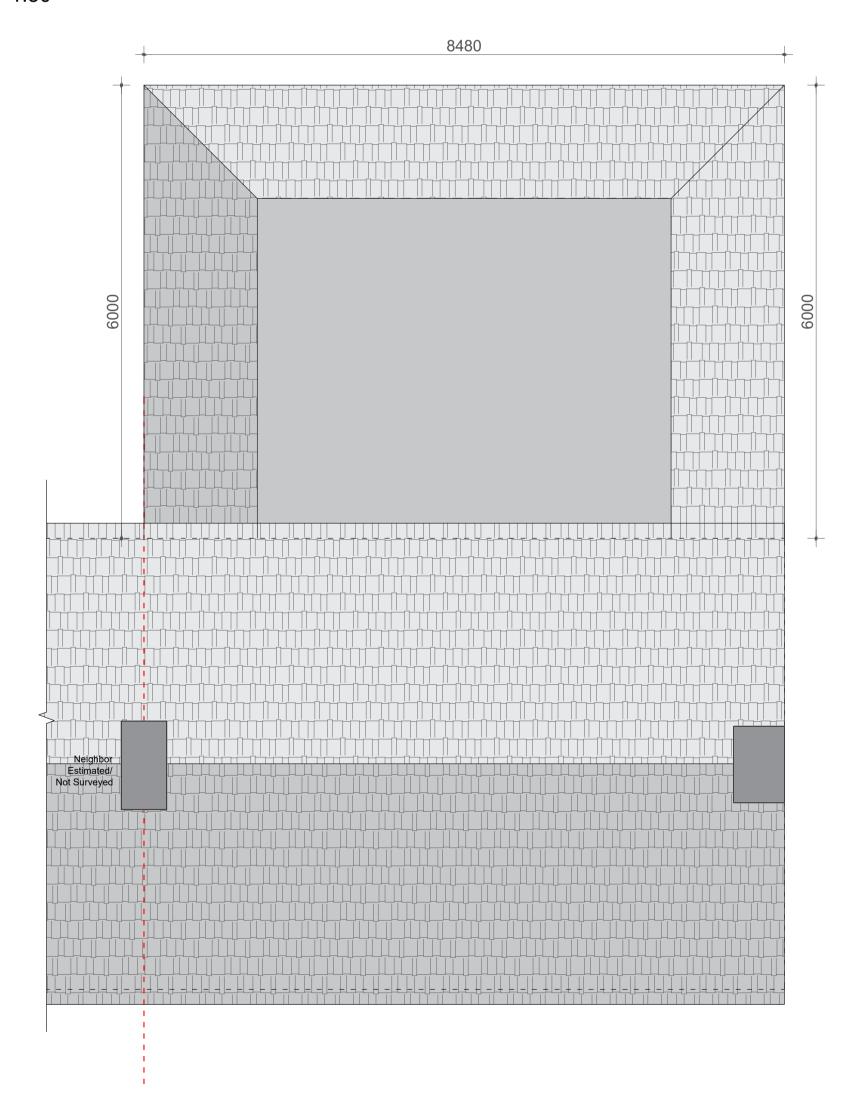

DRAWING TITLE

Existing and proposed plans

Issue Status: FOR PLANNING

Drawn: Checked: N/A March 2023

RIBA Stage: Scale: 1:50 Sheet Size: A1

Drg. No: 2024/09/01 REV. P0

## To be demolished - - - - - -

## Existing Roof Plan 1:50

**Proposed Roof Plan** 1:50

NOTES

1. This drawng is to be read inconjunction with all other architectural and structural drawings and specifications. 2. All dimensions are in millimeters unless stated otherwise.