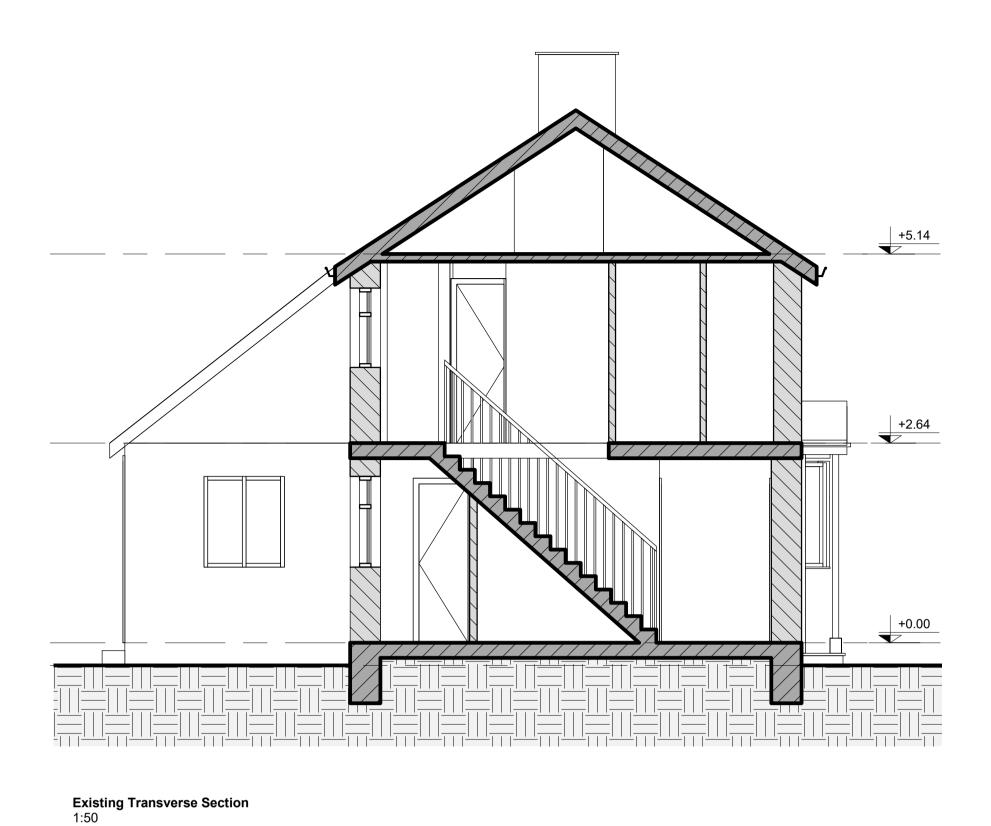

PROJECT
45 Douglas Lane, Wraysbury,
Berkshire TW19 5NF

DRAWING TITLE
Existing and proposed sections

| Drawn:      | Checked: | Date:       |
|-------------|----------|-------------|
| N/A         | N/A      | March 2023  |
| RIBA Stage: | Scale:   | Sheet size: |
| N/A         | 1:50     | A1          |