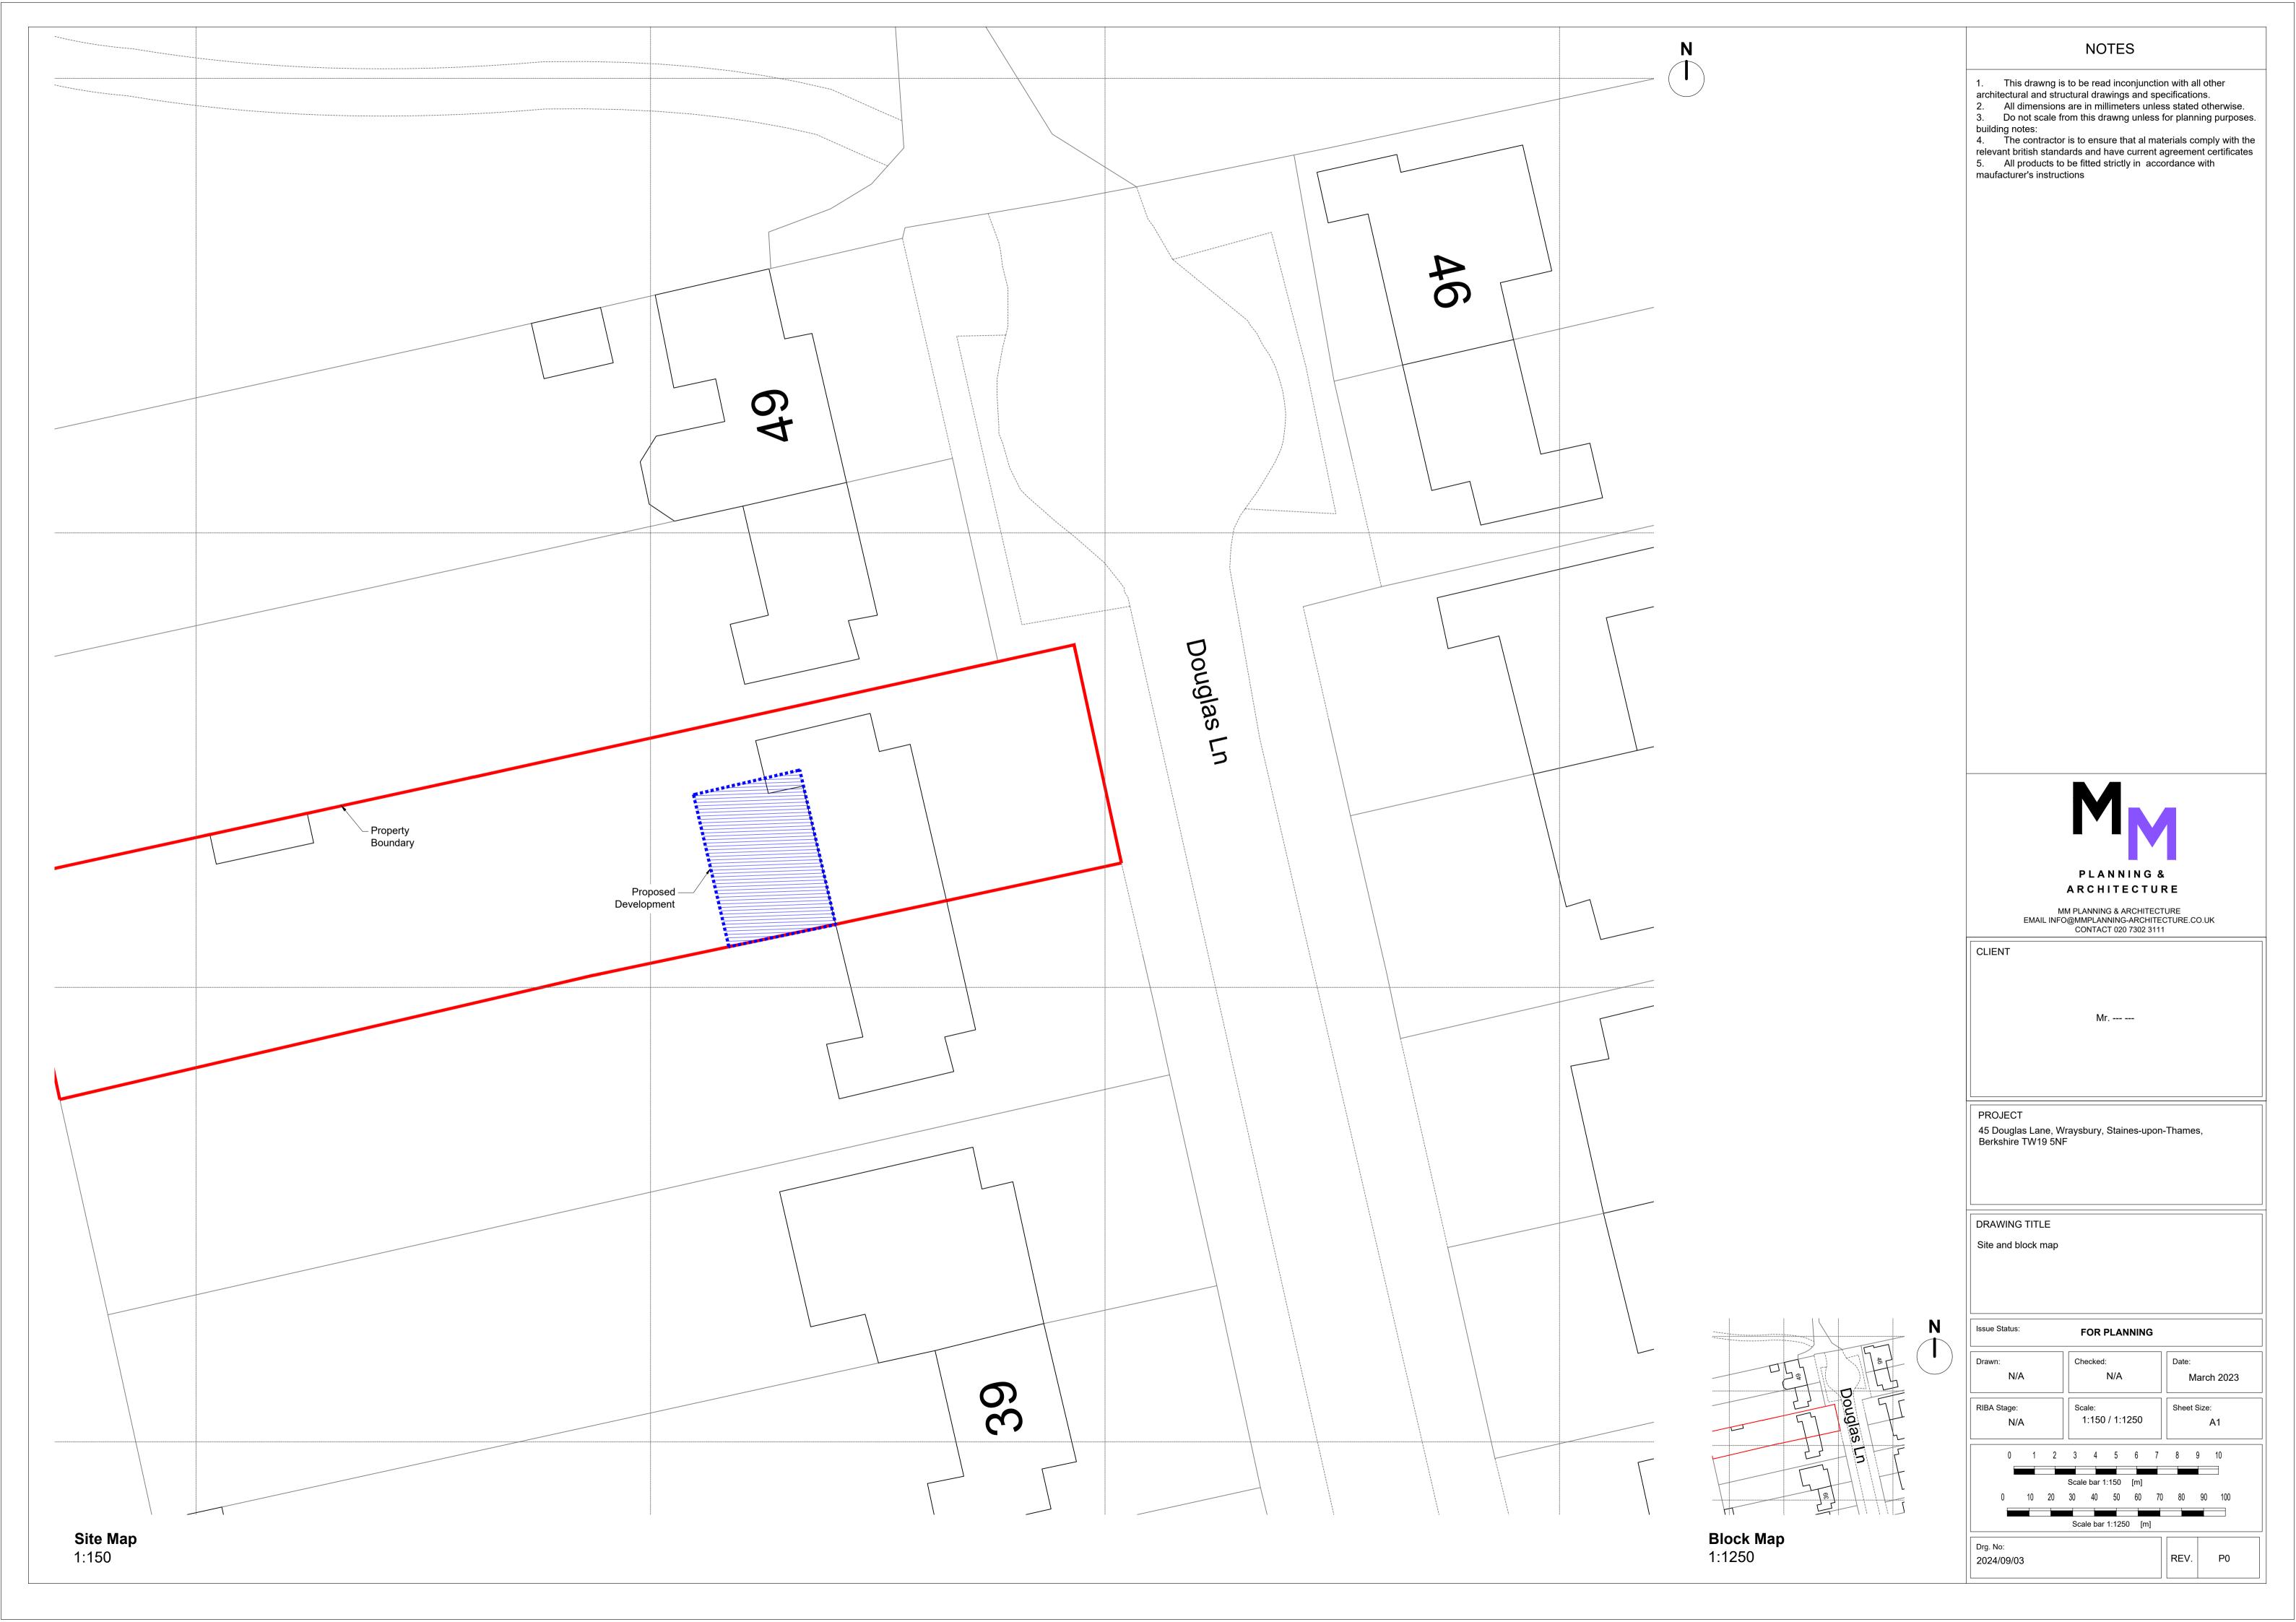

| OCNTACT 020 7002 0111 |  |  |  |
|-----------------------|--|--|--|
| CLIENT                |  |  |  |
| Mr                    |  |  |  |

PROJECT
45 Douglas Lane, Wraysbury, Staines-upon-Thames,
Berkshire TW19 5NF

MM PLANNING & ARCHITECTURE EMAIL INFO@MMPLANNING-ARCHITECTURE.CO.UK CONTACT 020 7302 3111

Mr. --- ---

CLIENT

45 Douglas Lane, Wraysbury, Staines-upon-Thames, Berkshire TW19 5NF

DRAWING TITLE

Existing and proposed roof plan

PROJECT
45 Douglas Lane, Wraysbury,
Berkshire TW19 5NF

DRAWING TITLE
Existing and proposed sections

| Drawn:      | Checked: | Date:       |
|-------------|----------|-------------|
| N/A         | N/A      | March 2023  |
| RIBA Stage: | Scale:   | Sheet size: |
| N/A         | 1:50     | A1          |