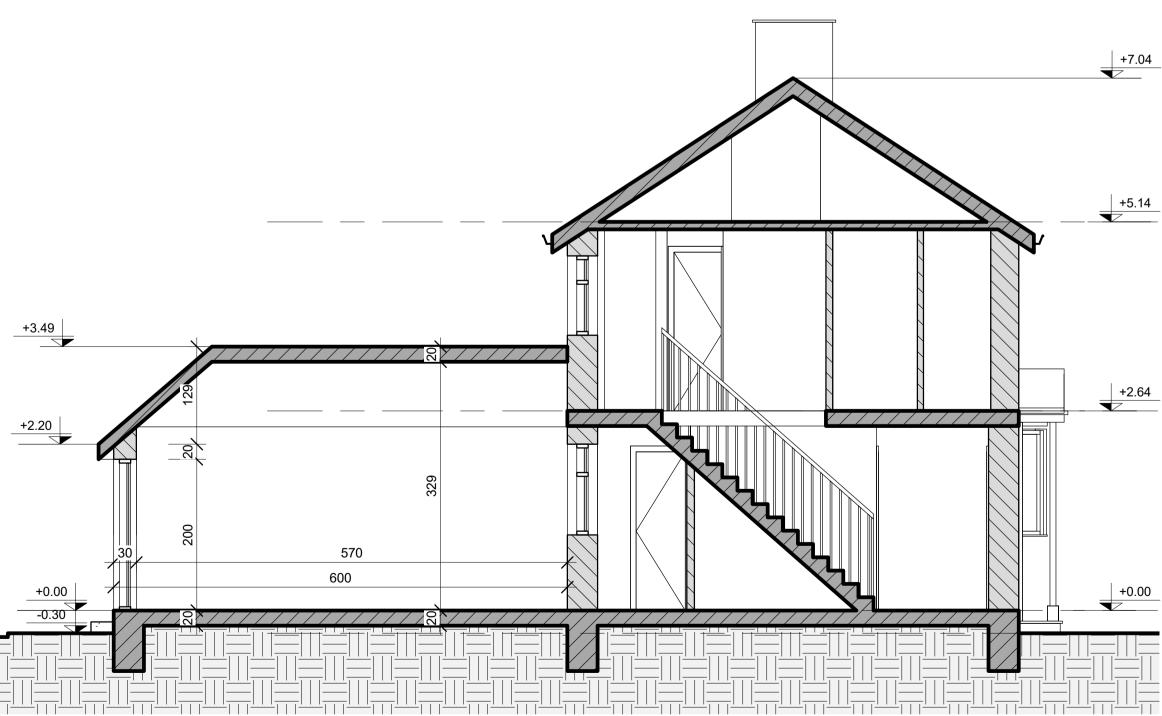

FOR PLANNING Checked:

March 2023 Sheet Size:

RIBA Stage: 1:50 A1

Scale bar 1:50 [m]

Drg. No: 2024/09/02 REV. P0

NOTES

Proposed Transverse Section
1:50

Proposed Transverse Section

PROJECT
45 Douglas Lane, Wraysbury,
Berkshire TW19 5NF

DRAWING TITLE
Existing and proposed sections

| Drawn:      | Checked: | Date:       |
|-------------|----------|-------------|
| N/A         | N/A      | March 2023  |
| RIBA Stage: | Scale:   | Sheet size: |
| N/A         | 1:50     | A1          |