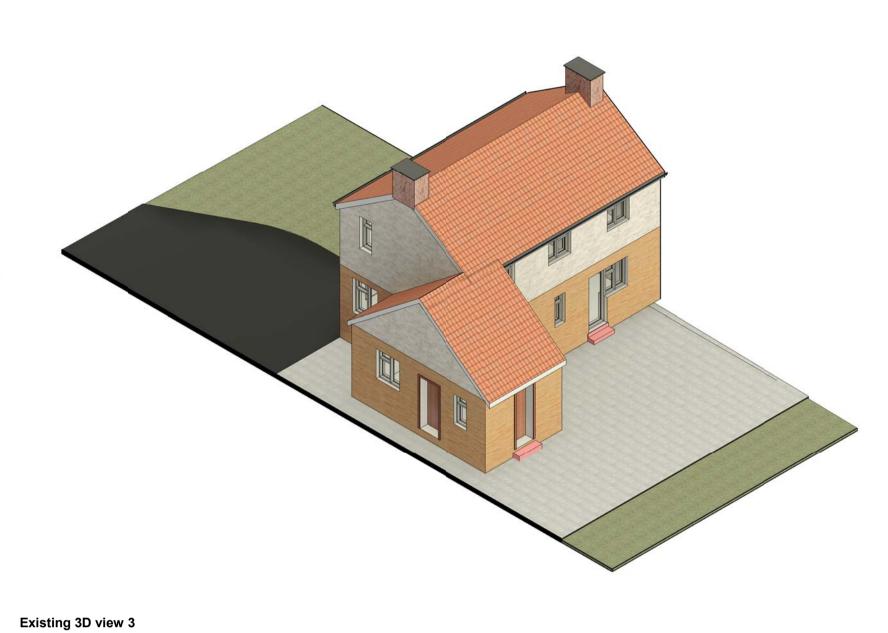

Issue Status:

| 0 | 1 | 2            | 3      | 4 | 5 |
|---|---|--------------|--------|---|---|
|   |   | Scale bar 1: | 50 [m] |   |   |

Drg. no: 2024/09/06 REV.

Existing 3D view 1

Proposed 3D view 1

Existing 3D view 2

Proposed 3D view 2 Proposed 3D view 3 NOTES

This drawng is to be read inconjunction with all other architectural and structural drawings and specifications.
 All dimensions are in millimeters unless stated otherwise.
 Do not scale from this drawng unless for planning purposes. building notes:
 The contractor is to ensure that al materials comply with the relevant british standards and have current agreement certificates
 All products to be fitted strictly in accordance with maufacturer's instructions