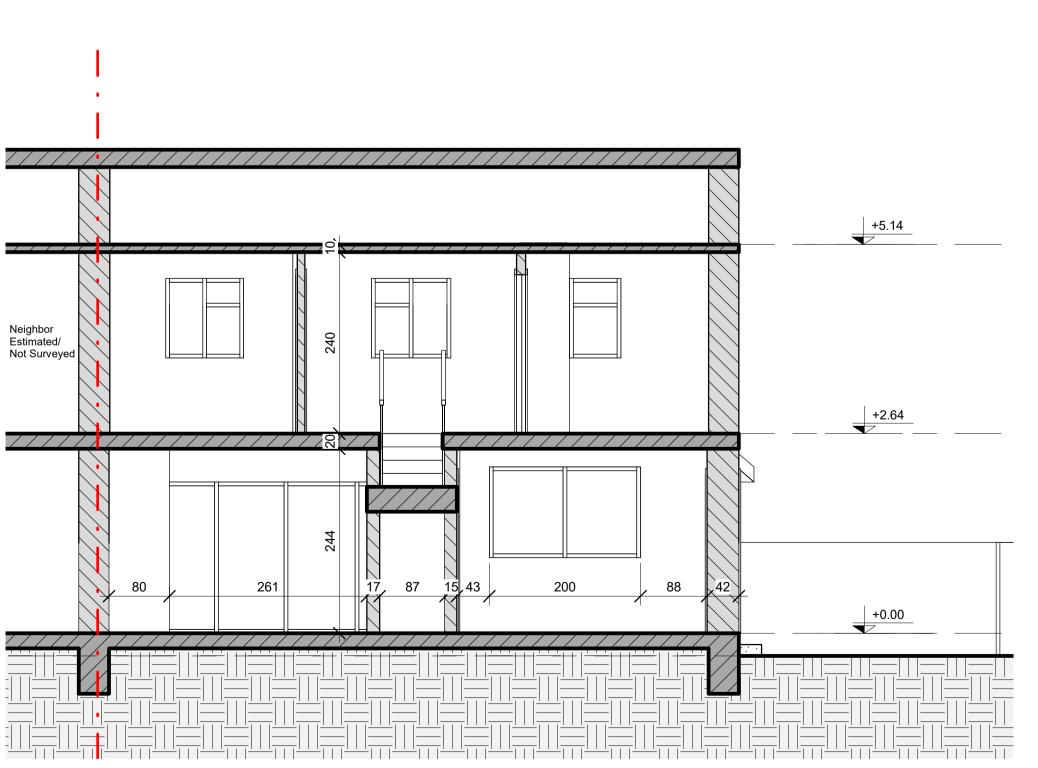

FOR PLANNING Checked:

March 2023 Sheet Size:

RIBA Stage: 1:50 A1

Scale bar 1:50 [m]

Drg. No: 2024/09/02 REV. P0

NOTES

Proposed Transverse Section
1:50

Proposed Transverse Section

**Proposed Longitudinal Section** 1:50

NOTES

This drawng is to be read inconjunction with all other architectural and structural drawings and specifications.
 All dimensions are in millimeters unless stated otherwise.
 Do not scale from this drawng unless for planning purposes. building notes:
 The contractor is to ensure that al materials comply with the relevant british standards and have current agreement