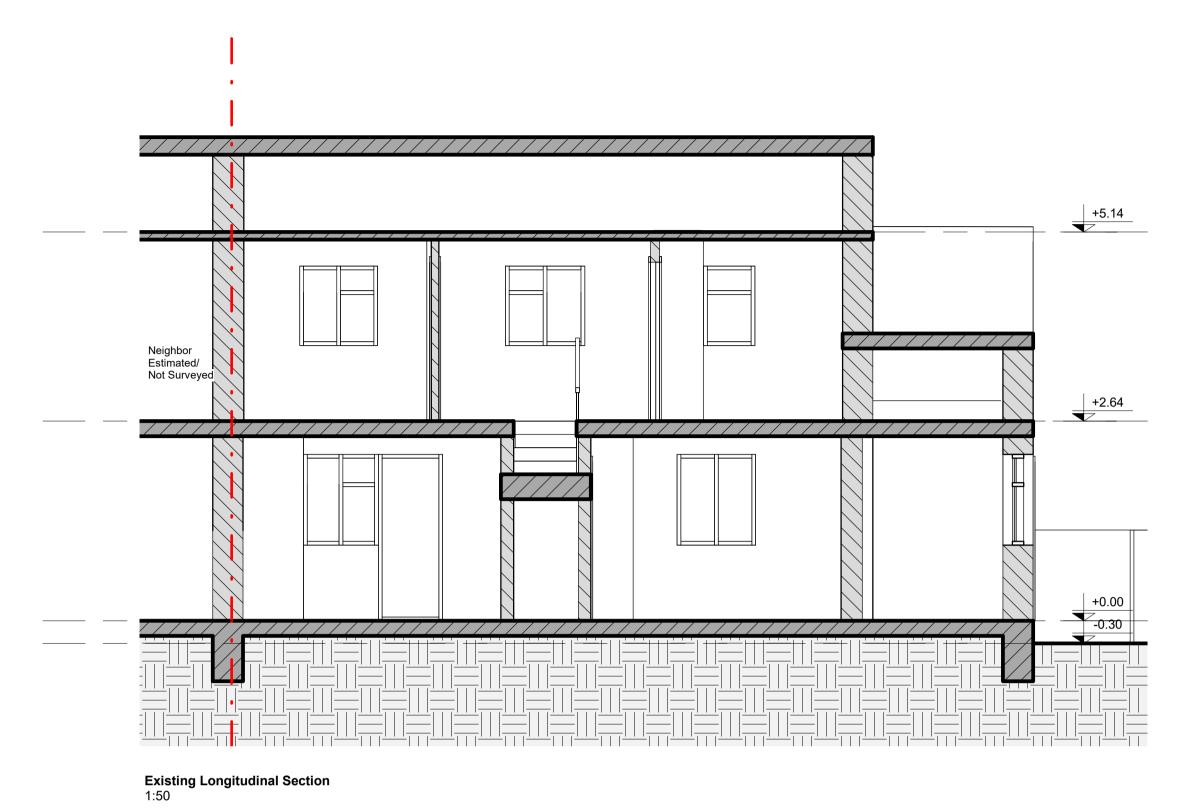

PROJECT
45 Douglas Lane, Wraysbury,
Berkshire TW19 5NF

DRAWING TITLE
Existing and proposed sections

| Drawn:      | Checked: | Date:       |
|-------------|----------|-------------|
| N/A         | N/A      | March 2023  |
| RIBA Stage: | Scale:   | Sheet size: |
| N/A         | 1:50     | A1          |