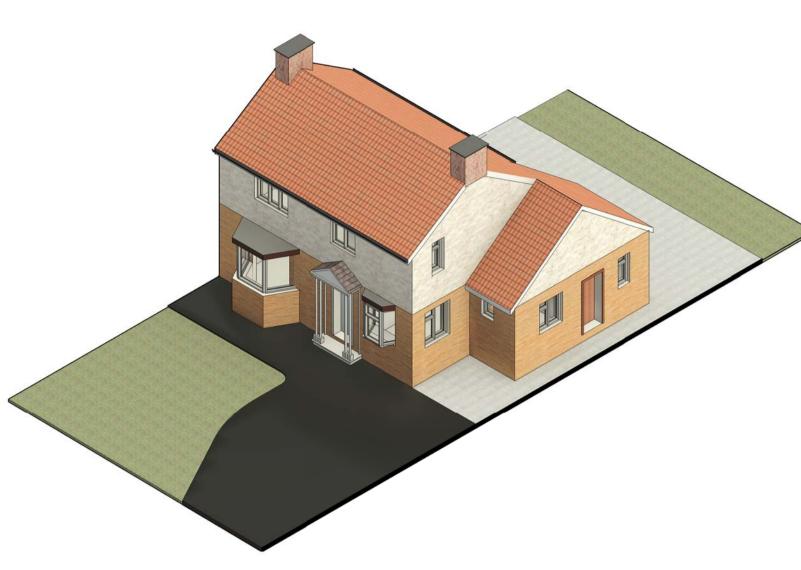

Issue Status:

| 0 | 1 | 2            | 3      | 4 | 5 |
|---|---|--------------|--------|---|---|
|   |   | Scale bar 1: | 50 [m] |   |   |

Drg. no: 2024/09/06 REV.

Existing 3D view 1

Proposed 3D view 1

Existing 3D view 2

Proposed 3D view 2 Proposed 3D view 3 NOTES

This drawng is to be read inconjunction with all other architectural and structural drawings and specifications.
 All dimensions are in millimeters unless stated otherwise.
 Do not scale from this drawng unless for planning purposes. building notes:
 The contractor is to ensure that al materials comply with the relevant british standards and have current agreement certificates
 All products to be fitted strictly in accordance with maufacturer's instructions