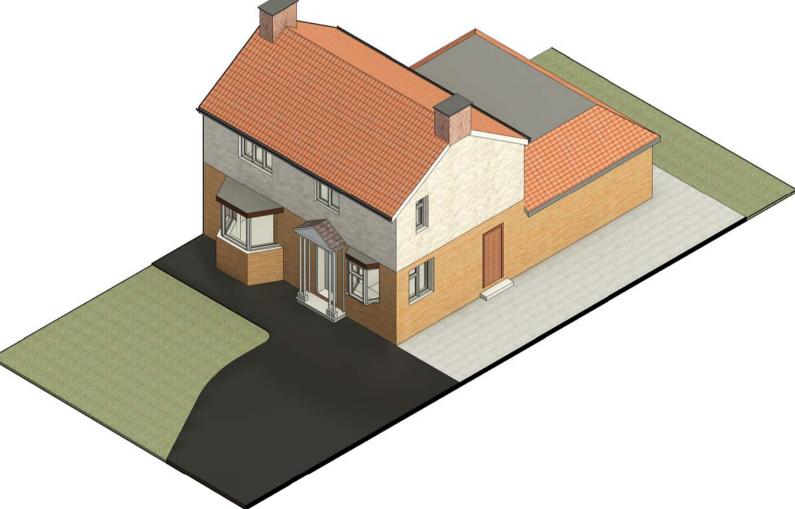

Issue Status:

| 0 | 1 | 2            | 3      | 4 | 5 |
|---|---|--------------|--------|---|---|
|   |   | Scale bar 1: | 50 [m] |   |   |

Drg. no: 2024/09/06 REV.

Existing 3D view 1

Proposed 3D view 1

Existing 3D view 2

Proposed 3D view 2 Proposed 3D view 3 NOTES

This drawng is to be read inconjunction with all other architectural and structural drawings and specifications.
 All dimensions are in millimeters unless stated otherwise.
 Do not scale from this drawng unless for planning purposes. building notes:
 The contractor is to ensure that al materials comply with the relevant british standards and have current agreement certificates
 All products to be fitted strictly in accordance with maufacturer's instructions

PLANNING & ARCHITECTURE

MM PLANNING & ARCHITECTURE EMAIL INFO@MMPLANNING-ARCHITECTURE.CO.UK CONTACT 020 7302 3111

CLIENT

Mr. -- ---

PROJECT 45 Douglas Lane, Wraysbury, Berkshire TW19 5NF

DRAWING TITLE

3D Views