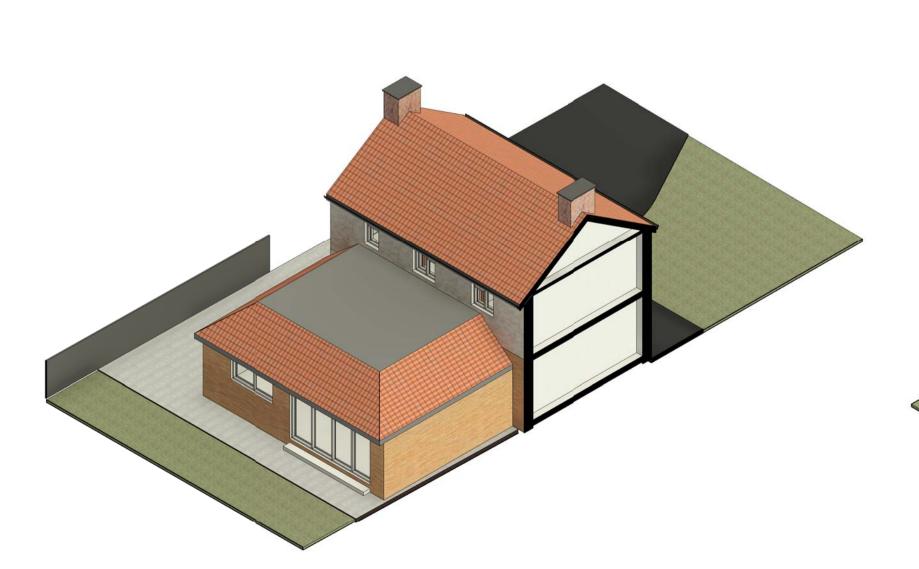

Issue Status:

| 0 | 1 | 2            | 3      | 4 | 5 |
|---|---|--------------|--------|---|---|
|   |   | Scale bar 1: | 50 [m] |   |   |

Drg. no: 2024/09/06 REV.

Existing 3D view 1

Proposed 3D view 1

Existing 3D view 2

Proposed 3D view 2 Proposed 3D view 3 NOTES

This drawng is to be read inconjunction with all other architectural and structural drawings and specifications.
 All dimensions are in millimeters unless stated otherwise.
 Do not scale from this drawng unless for planning purposes. building notes:
 The contractor is to ensure that al materials comply with the relevant british standards and have current agreement certificates
 All products to be fitted strictly in accordance with maufacturer's instructions

PLANNING & ARCHITECTURE

MM PLANNING & ARCHITECTURE EMAIL INFO@MMPLANNING-ARCHITECTURE.CO.UK CONTACT 020 7302 3111

CLIENT

Mr. -- ---

PROJECT 45 Douglas Lane, Wraysbury, Berkshire TW19 5NF

DRAWING TITLE

3D Views