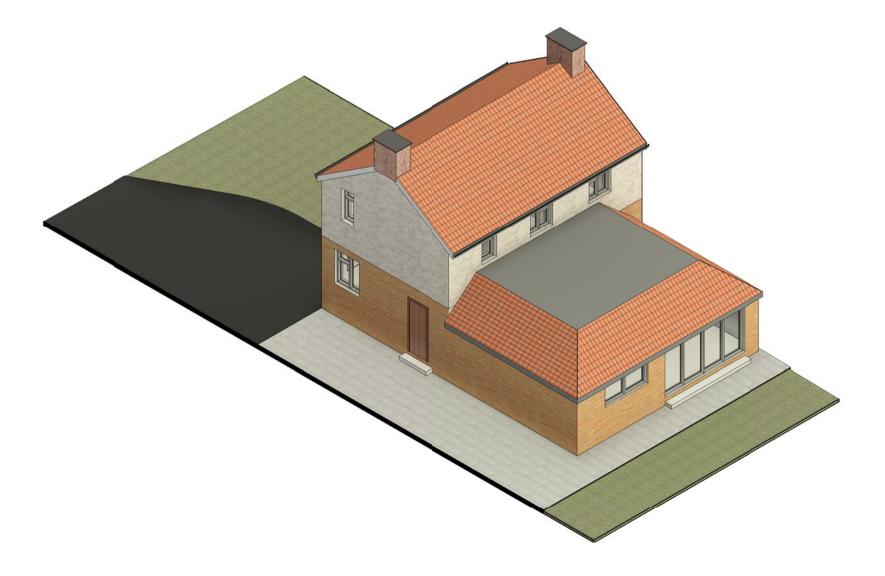

Issue Status:

| 0 | 1 | 2            | 3      | 4 | 5 |
|---|---|--------------|--------|---|---|
|   |   | Scale bar 1: | 50 [m] |   |   |

Drg. no: 2024/09/06 REV.

Existing 3D view 1

Proposed 3D view 1

Existing 3D view 2

Proposed 3D view 2 Proposed 3D view 3 NOTES

This drawng is to be read inconjunction with all other architectural and structural drawings and specifications.
 All dimensions are in millimeters unless stated otherwise.
 Do not scale from this drawng unless for planning purposes. building notes:
 The contractor is to ensure that al materials comply with the relevant british standards and have current agreement certificates
 All products to be fitted strictly in accordance with maufacturer's instructions

PLANNING & ARCHITECTURE

MM PLANNING & ARCHITECTURE EMAIL INFO@MMPLANNING-ARCHITECTURE.CO.UK CONTACT 020 7302 3111

CLIENT

Mr. -- ---

PROJECT 45 Douglas Lane, Wraysbury, Berkshire TW19 5NF

DRAWING TITLE

3D Views