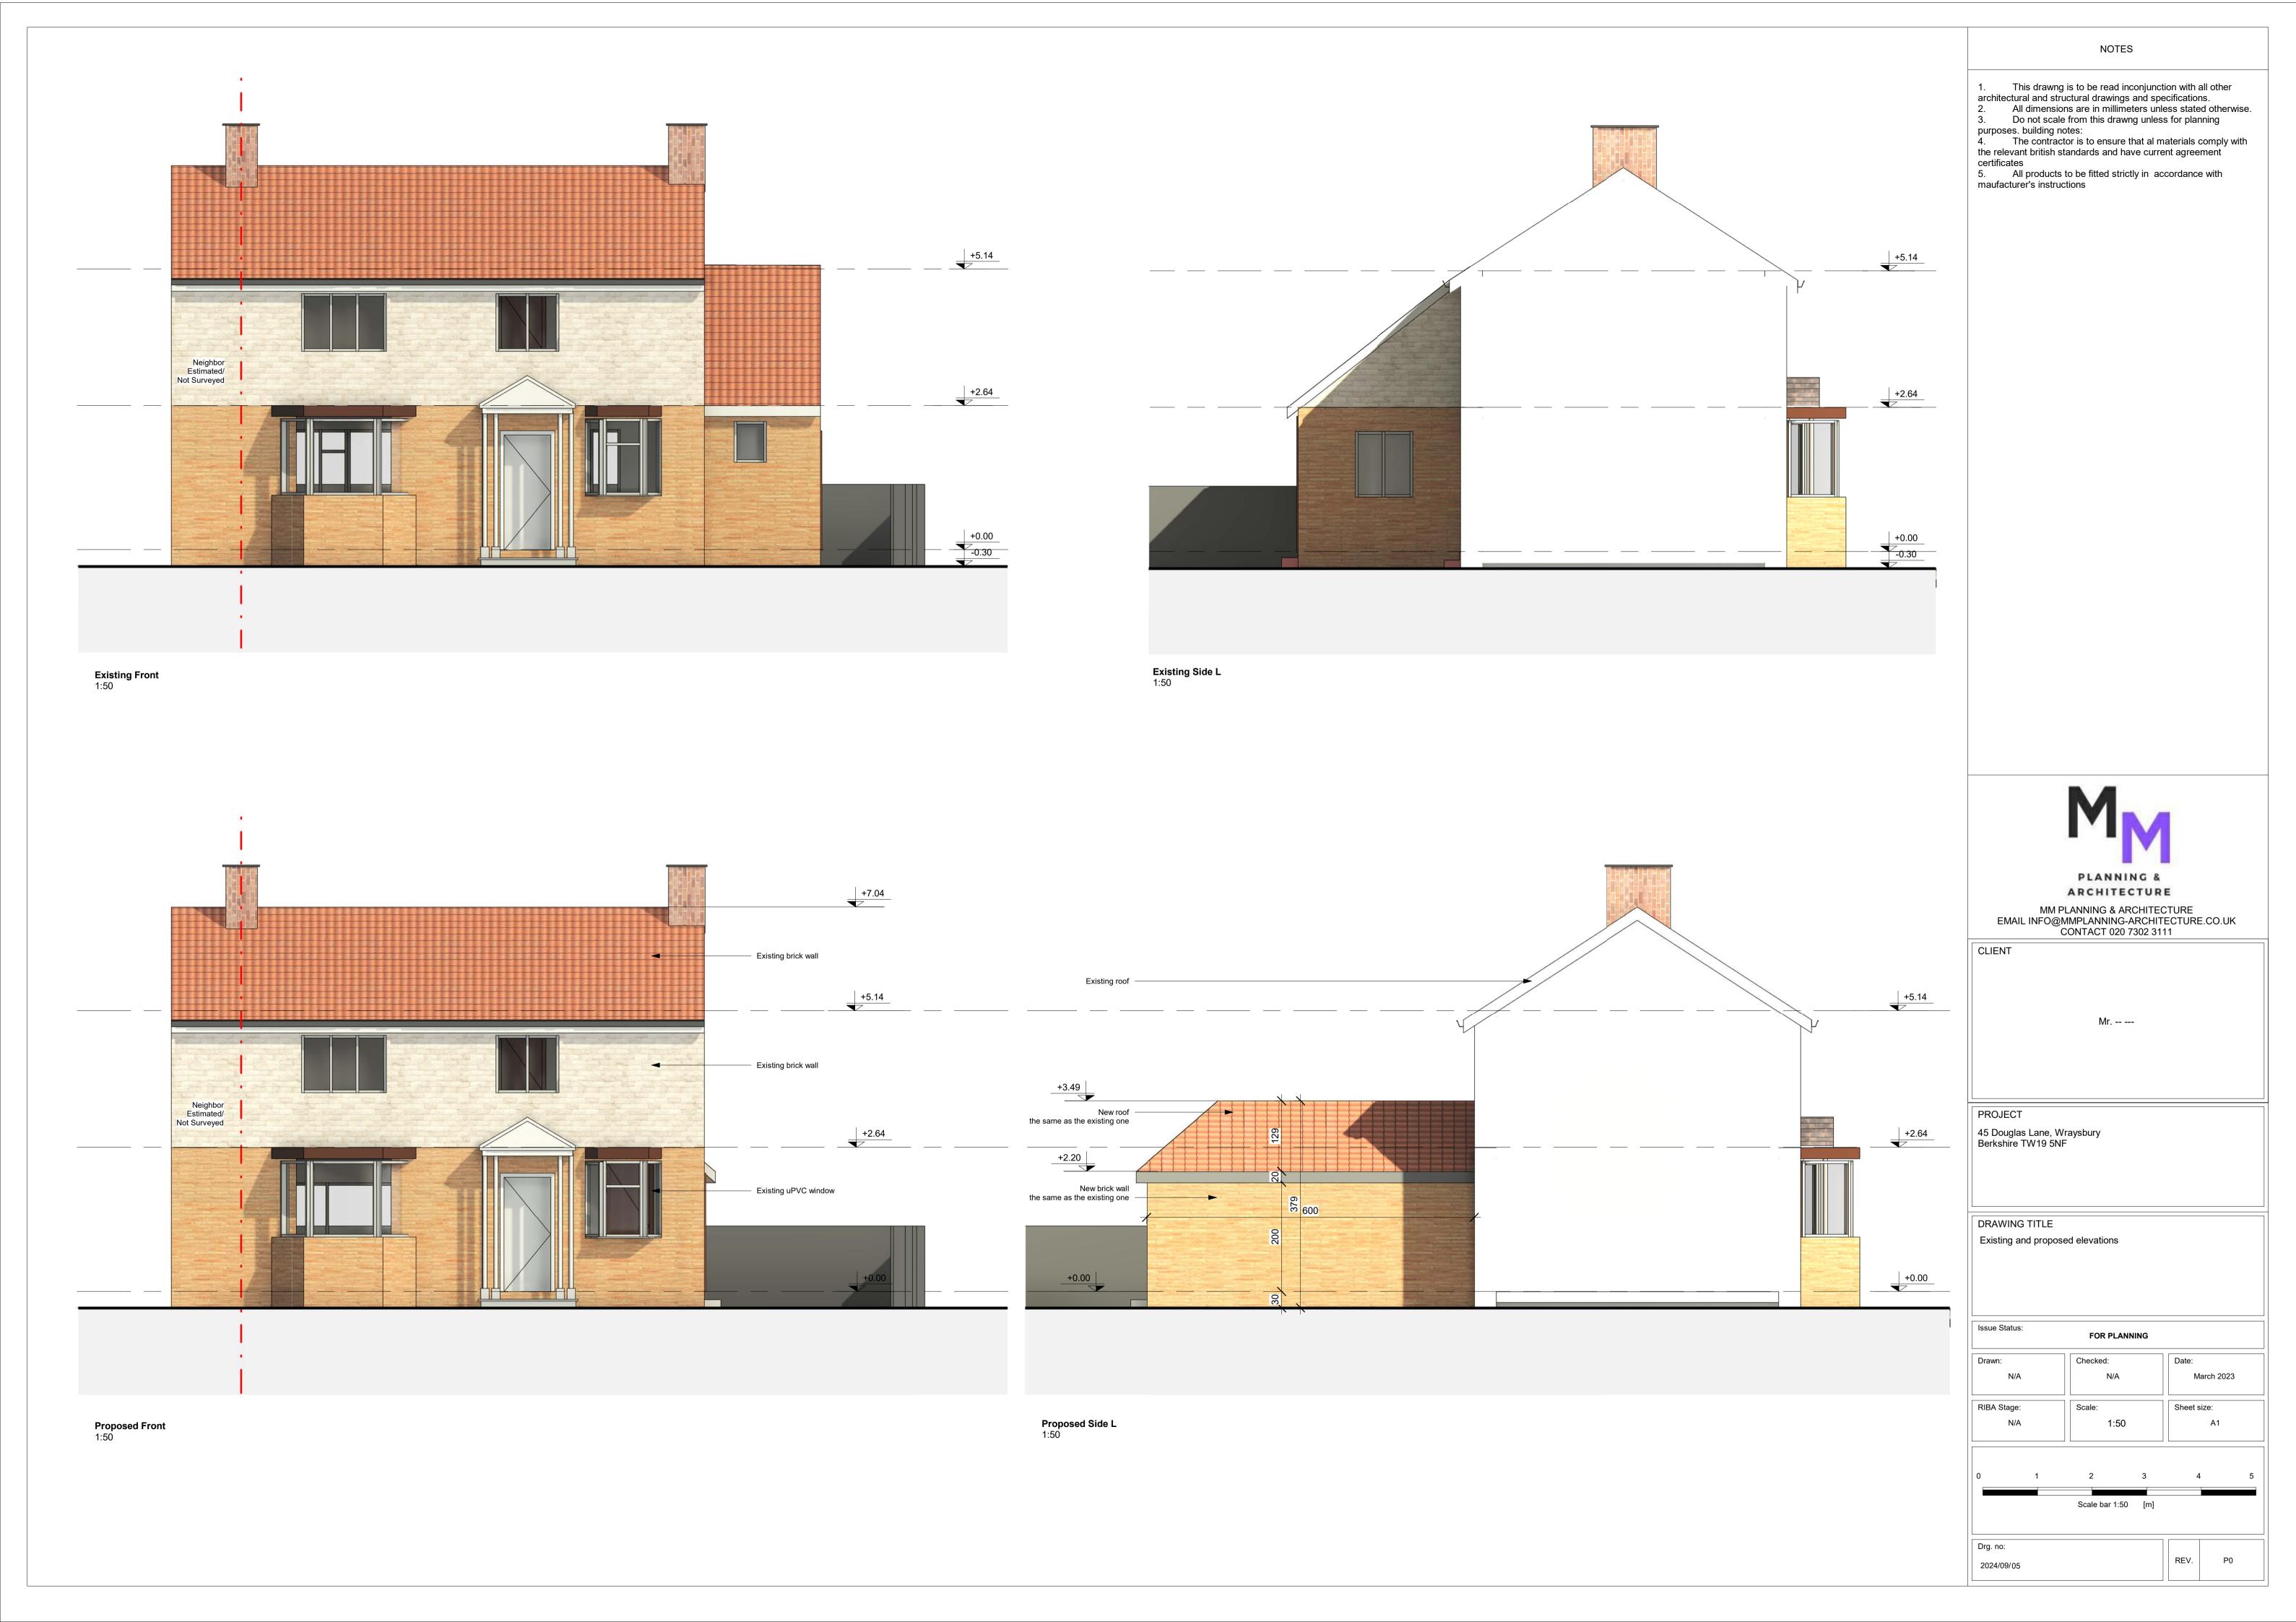

## NOTES

- This drawng is to be read inconjunction with all other architectural and structural drawings and specifications.
   All dimensions are in millimeters unless stated otherwise.
   Do not scale from this drawng unless for planning purposes.
- 3. Do not scale from this drawng unless for planning purposes.
  building notes:
  4. The contractor is to ensure that al materials comply with the
- 4. The contractor is to ensure that all materials comply with the relevant british standards and have current agreement certificates
  5. All products to be fitted strictly in accordance with maufacturer's instructions

| OCNTACT 020 7002 0111 |  |  |  |
|-----------------------|--|--|--|
| CLIENT                |  |  |  |
| Mr                    |  |  |  |

PROJECT
45 Douglas Lane, Wraysbury, Staines-upon-Thames,
Berkshire TW19 5NF

DRAWING TITLE

Existing and proposed plans

Issue Status: FOR PLANNING

Drawn: Checked: N/A March 2023

RIBA Stage: Scale: 1:50 Sheet Size: A1

Drg. No: 2024/09/01 REV. P0

MM PLANNING & ARCHITECTURE EMAIL INFO@MMPLANNING-ARCHITECTURE.CO.UK CONTACT 020 7302 3111

Mr. --- ---

CLIENT

45 Douglas Lane, Wraysbury, Staines-upon-Thames, Berkshire TW19 5NF

DRAWING TITLE

Existing and proposed roof plan

PROJECT
45 Douglas Lane, Wraysbury,
Berkshire TW19 5NF

DRAWING TITLE
Existing and proposed sections

| Drawn:      | Checked: | Date:       |
|-------------|----------|-------------|
| N/A         | N/A      | March 2023  |
| RIBA Stage: | Scale:   | Sheet size: |
| N/A         | 1:50     | A1          |