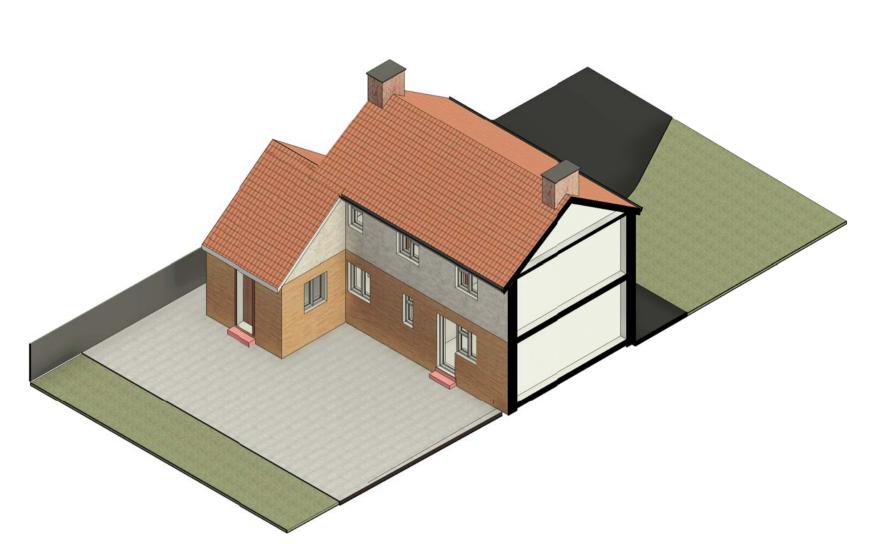

Issue Status:

| 0 | 1 | 2            | 3      | 4 | 5 |
|---|---|--------------|--------|---|---|
|   |   | Scale bar 1: | 50 [m] |   |   |

Drg. no: 2024/09/06 REV.

Existing 3D view 1

Proposed 3D view 1

Existing 3D view 2