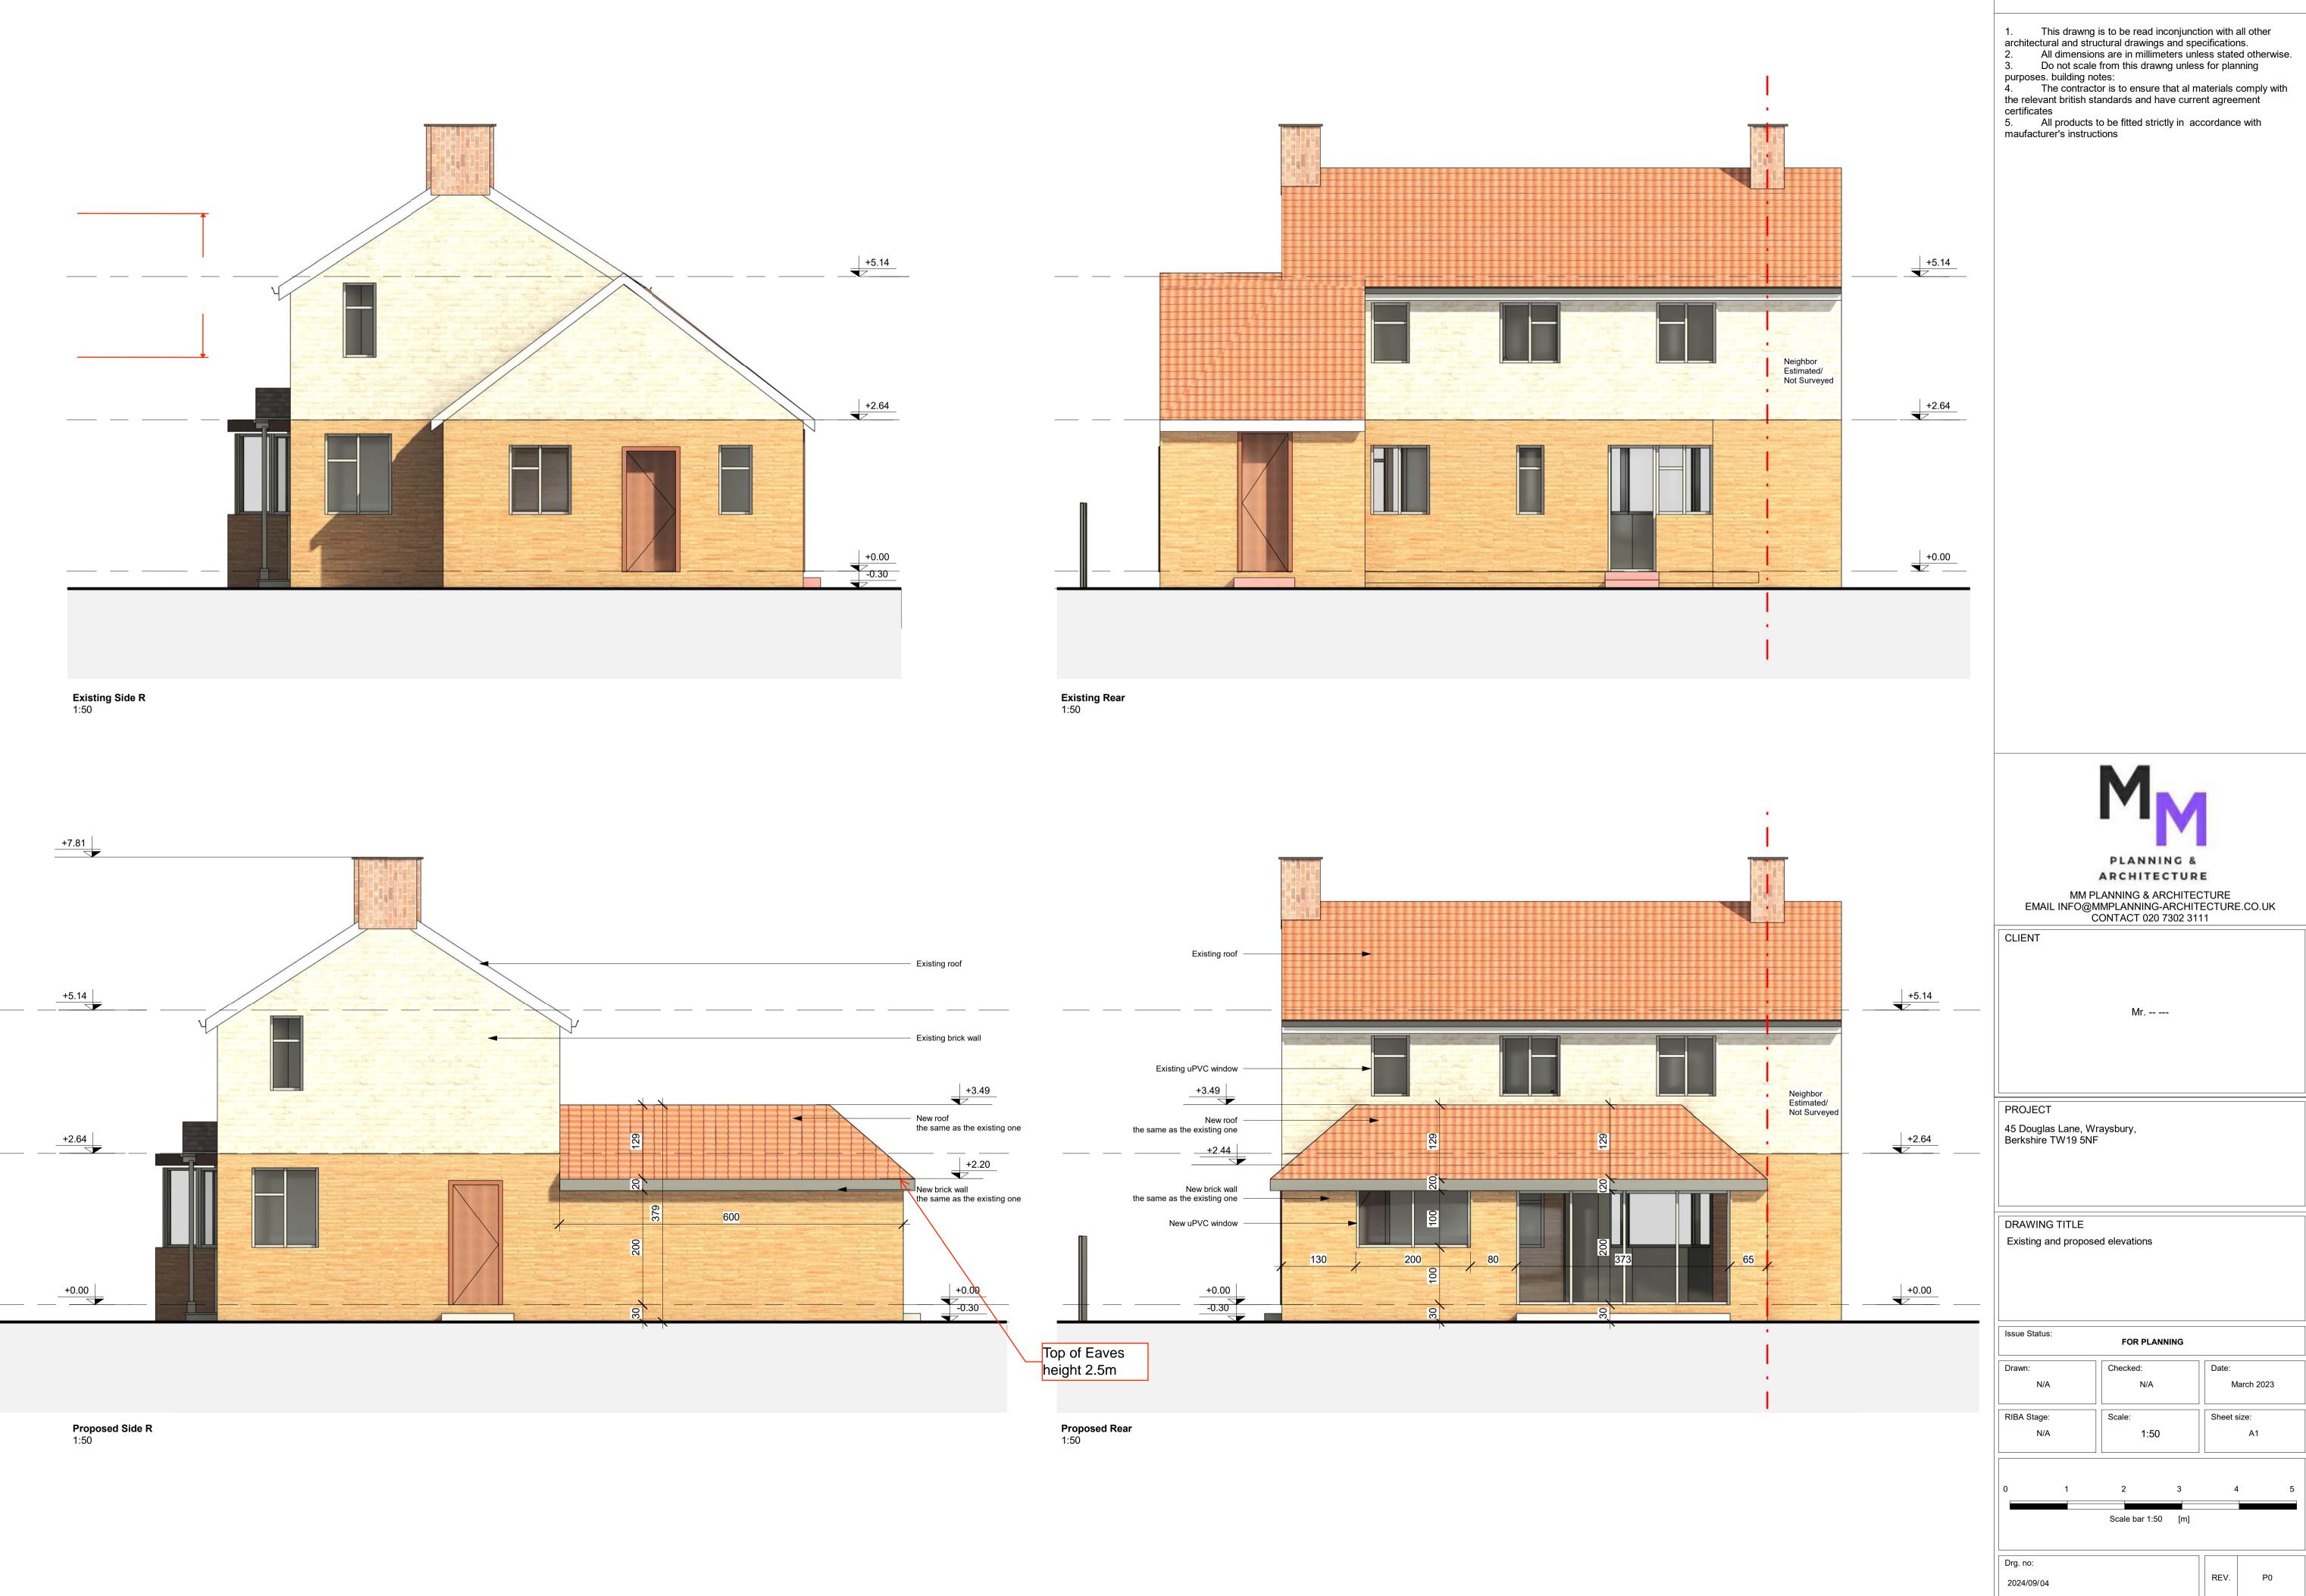

FOR PLANNING Checked:

March 2023 Sheet Size:

RIBA Stage: 1:50 A1

Scale bar 1:50 [m]

Drg. No: 2024/09/02 REV. P0

NOTES

Proposed Transverse Section
1:50

Proposed Transverse Section

**Proposed Longitudinal Section** 1:50

NOTES

This drawng is to be read inconjunction with all other architectural and structural drawings and specifications.
 All dimensions are in millimeters unless stated otherwise.
 Do not scale from this drawng unless for planning purposes. building notes:
 The contractor is to ensure that al materials comply with the relevant british standards and have current agreement

PROJECT
45 Douglas Lane, Wraysbury,
Berkshire TW19 5NF

DRAWING TITLE
Existing and proposed sections

| Drawn:      | Checked: | Date:       |
|-------------|----------|-------------|
| N/A         | N/A      | March 2023  |
| RIBA Stage: | Scale:   | Sheet size: |
| N/A         | 1:50     | A1          |