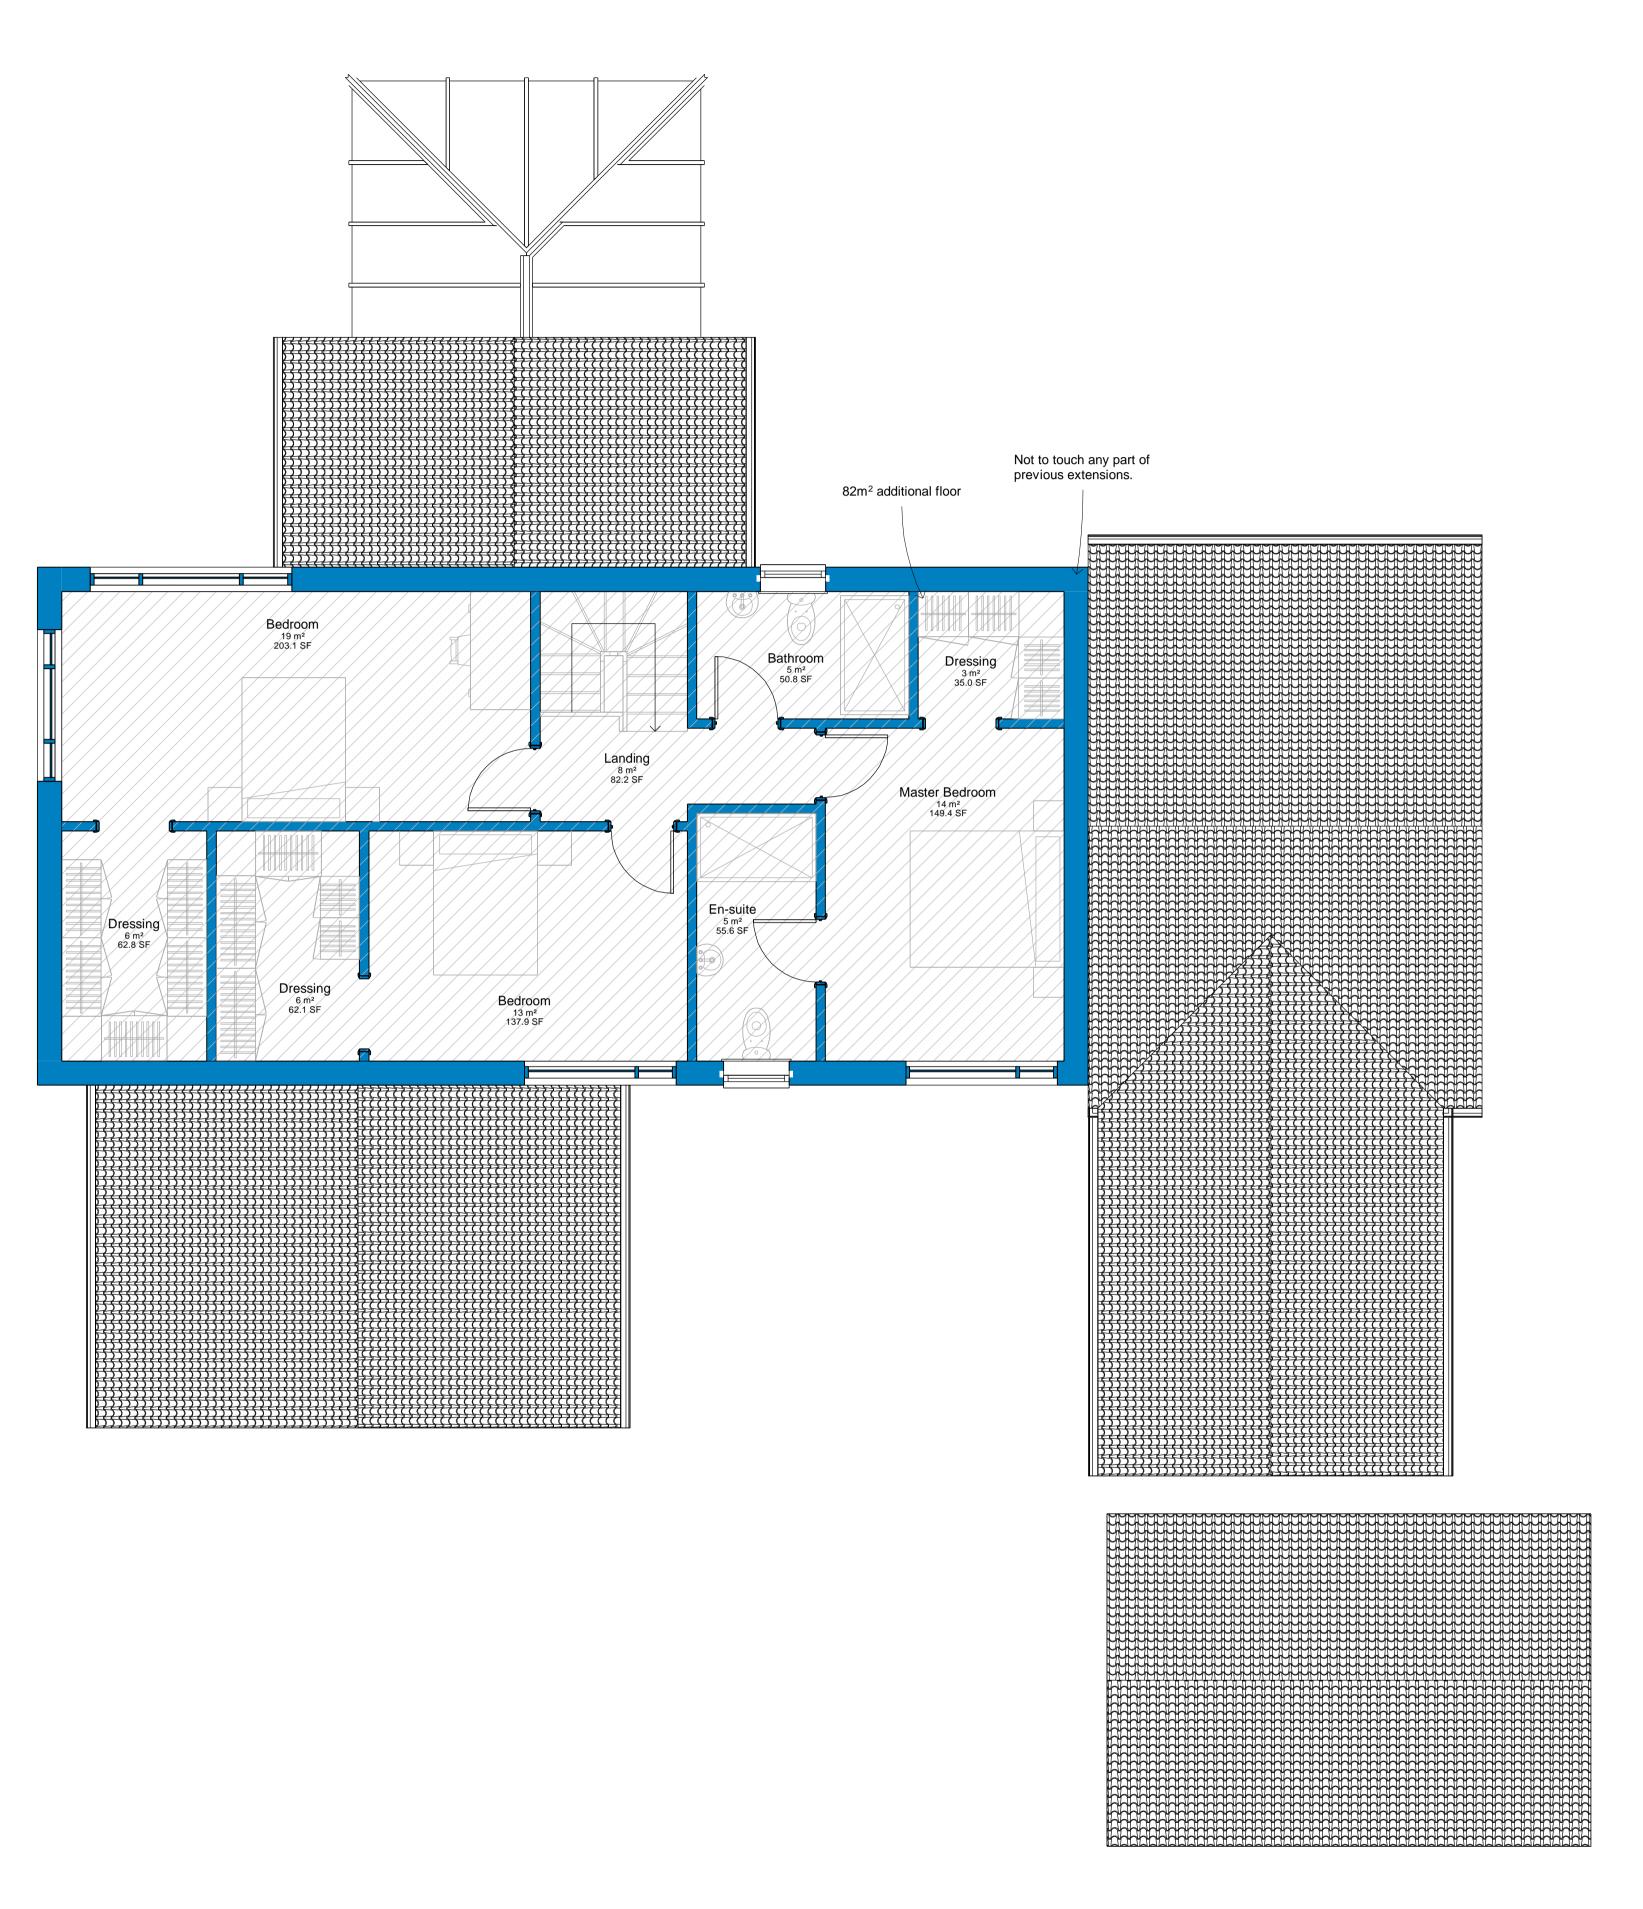

1 First Floor -As Proposed
1:50



Revision

## Planning

Dimensions, areas and levels where given are only approximate and subject to site survey.

All dimensions are to be checked on site. Figured dimensions only are to be taken from this drawing.

This drawing is to be read in conjunction with all relevant consultants and/or specialists drawings/documents and any discrepancies or variations are to be notified to the Architect before the affected work commences. This drawing is copyright and remains the property of the Architects.



telephone:01462 453931 email:info@croearchitects.co.uk web: www.croearchitects.co.uk

Project:
Warren Nursery,
Warren Lane,
Cottered,
SG9 9QG



Proposed First Floor

Scale: 1 : 50 at A1 Drawing number Revision

Date: 03 / 24

Drawn by: MU

23104 - C - 012