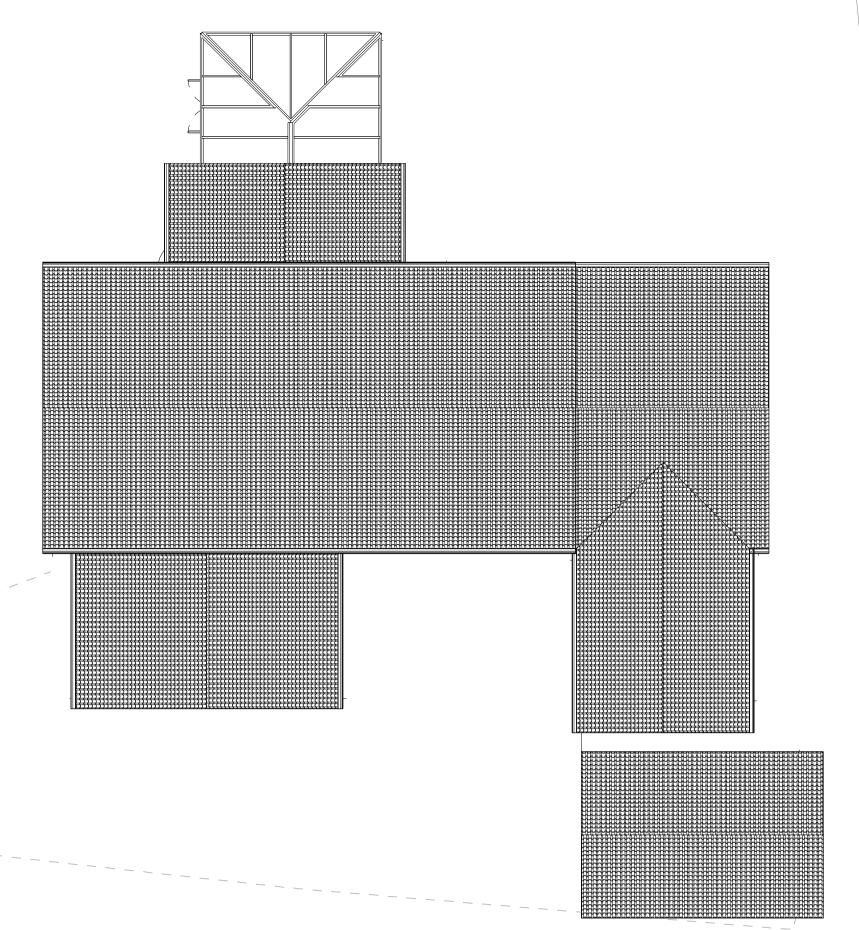

2 Roof Plan -As Proposed
1:100



## Planning

Dimensions, areas and levels where given are only approximate and subject to site survey.

All dimensions are to be checked on site. Figured dimensions only are to be taken from this drawing.

This drawing is to be read in conjunction with all relevant consultants and/or specialists drawings/documents and any discrepancies or variations are to be notified to the Architect before the affected work commences. This drawing is copyright and remains the property of the Architects.



telephone:01462 453931 email:info@croearchitects.co.uk web: www.croearchitects.co.uk

Project: Warren Nursery, Warren Lane, Cottered, SG9 9QG



Drawing name:
Proposed Ground Floor

Scale: As indicatedA1 Drawing number Revision 23104 - C - 011

Date: 03 / 24 Drawn by