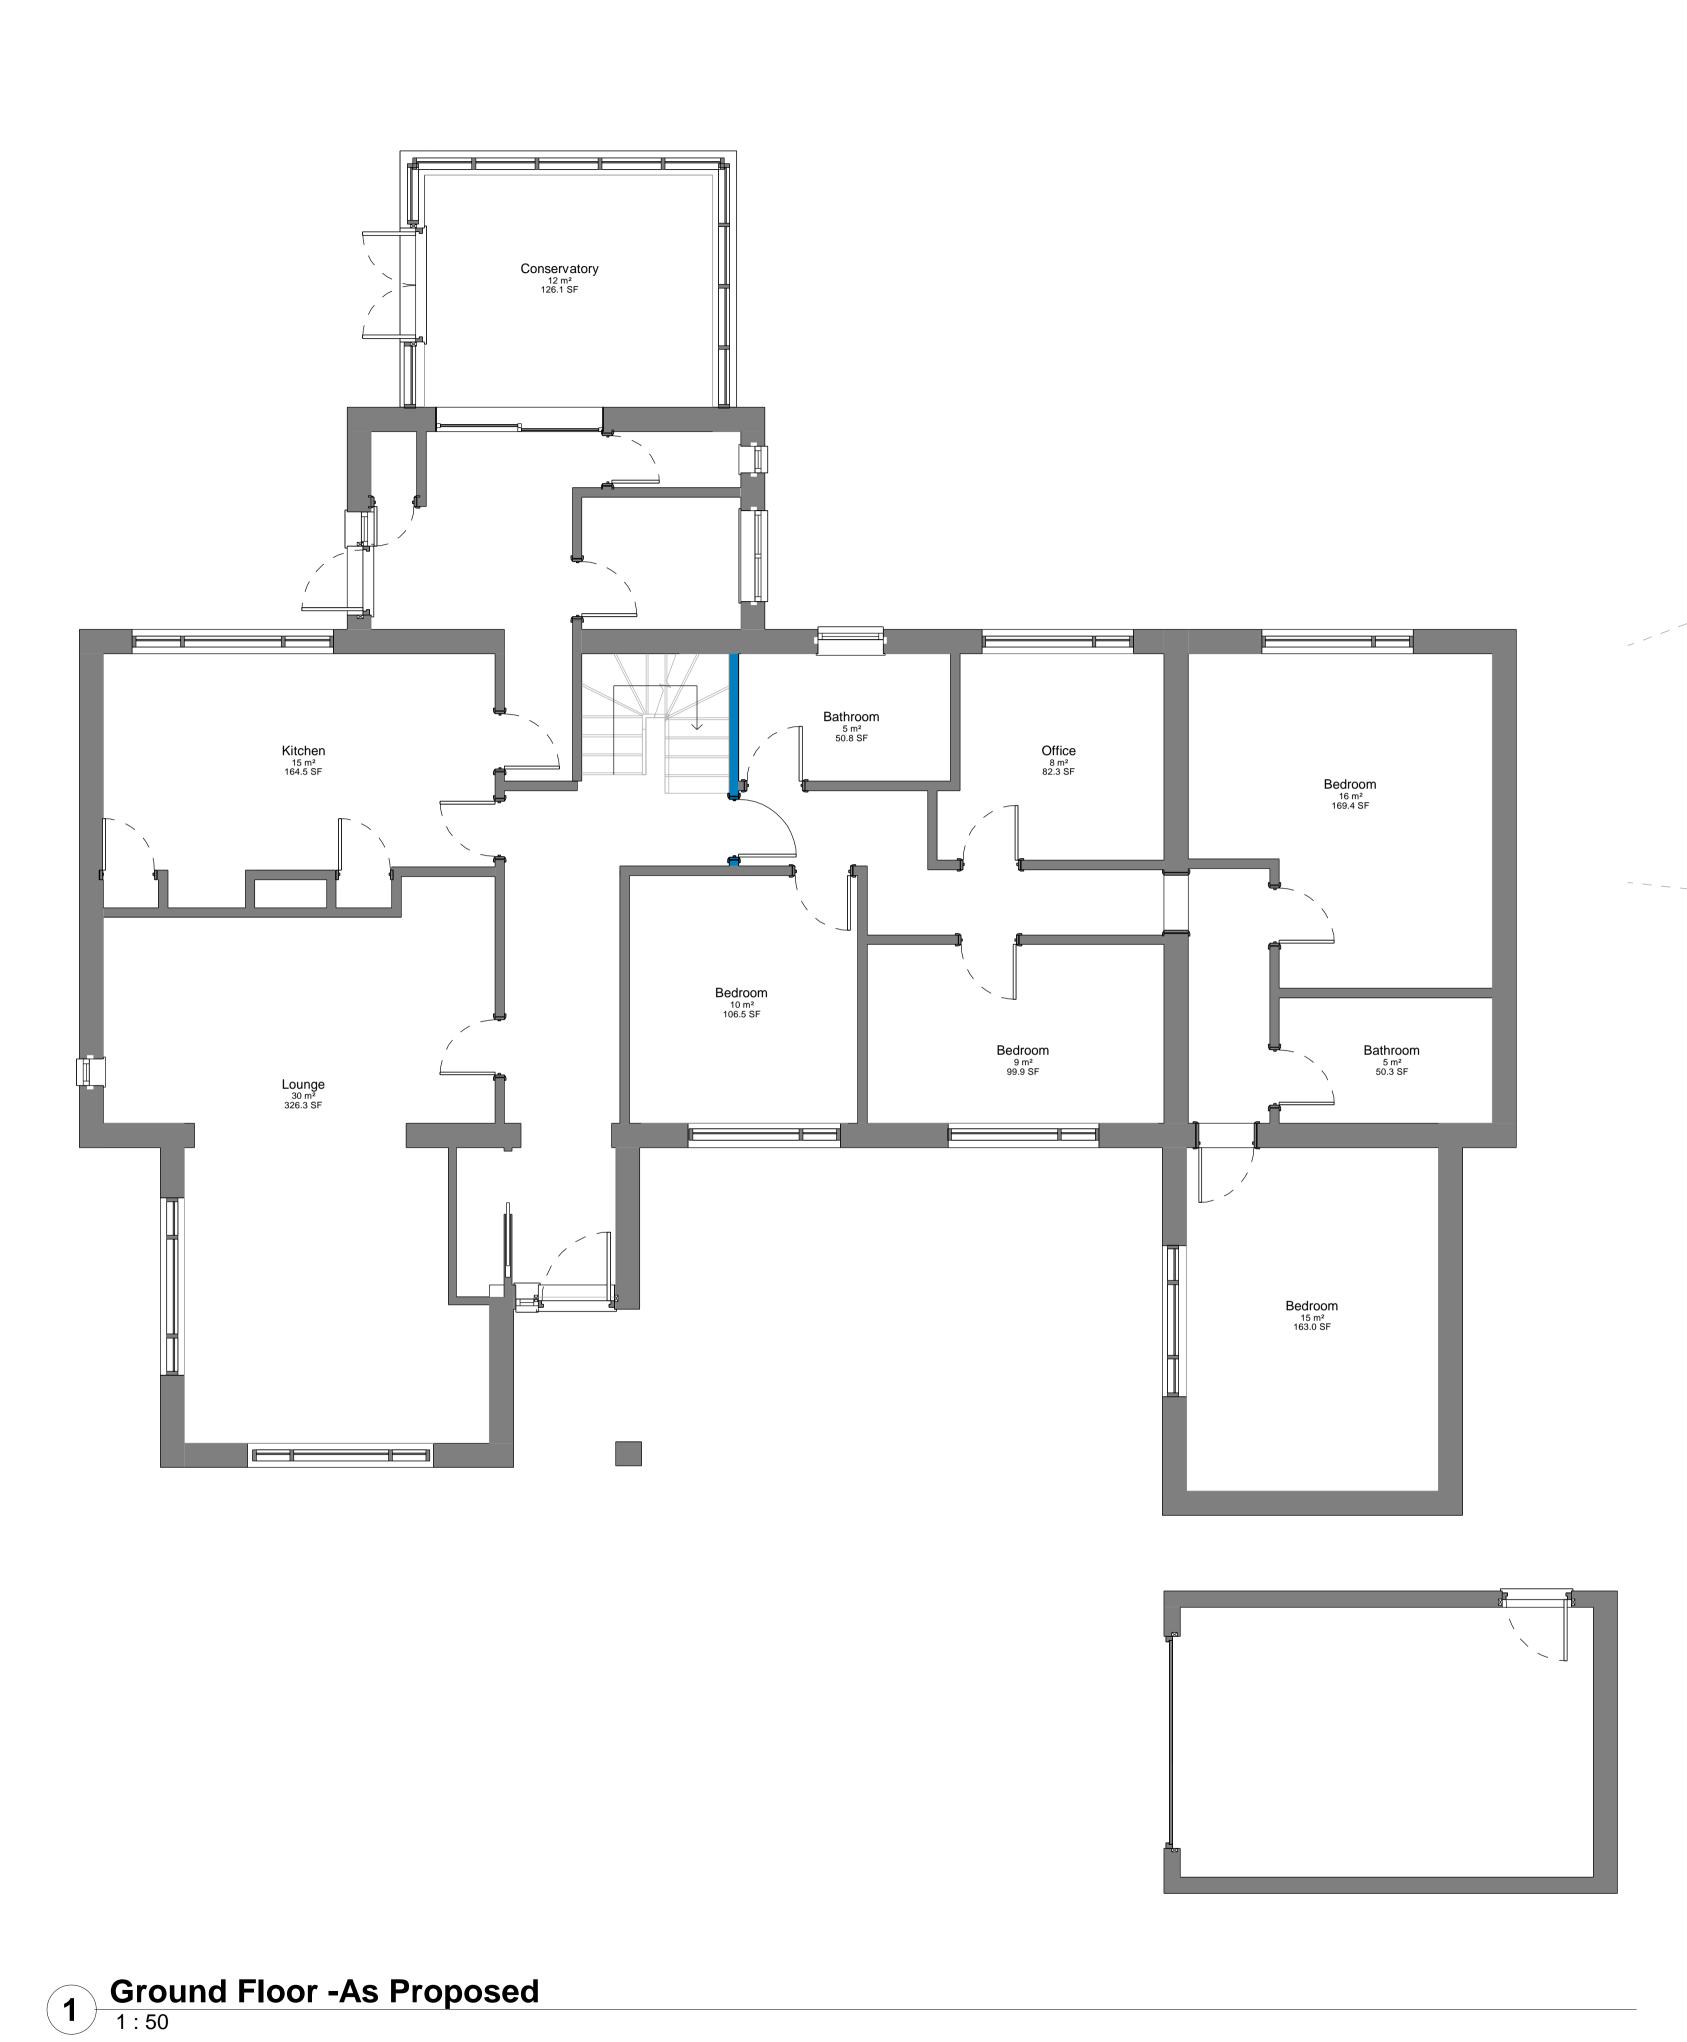

telephone:01462 453931 email:info@croearchitects.co.uk web: www.croearchitects.co.uk

Project: Warren Nursery, Warren Lane, Cottered, SG9 9QG

Drawing name:
Proposed Ground Floor

Scale: As indicatedA1 Drawing number Revision 23104 - C - 011