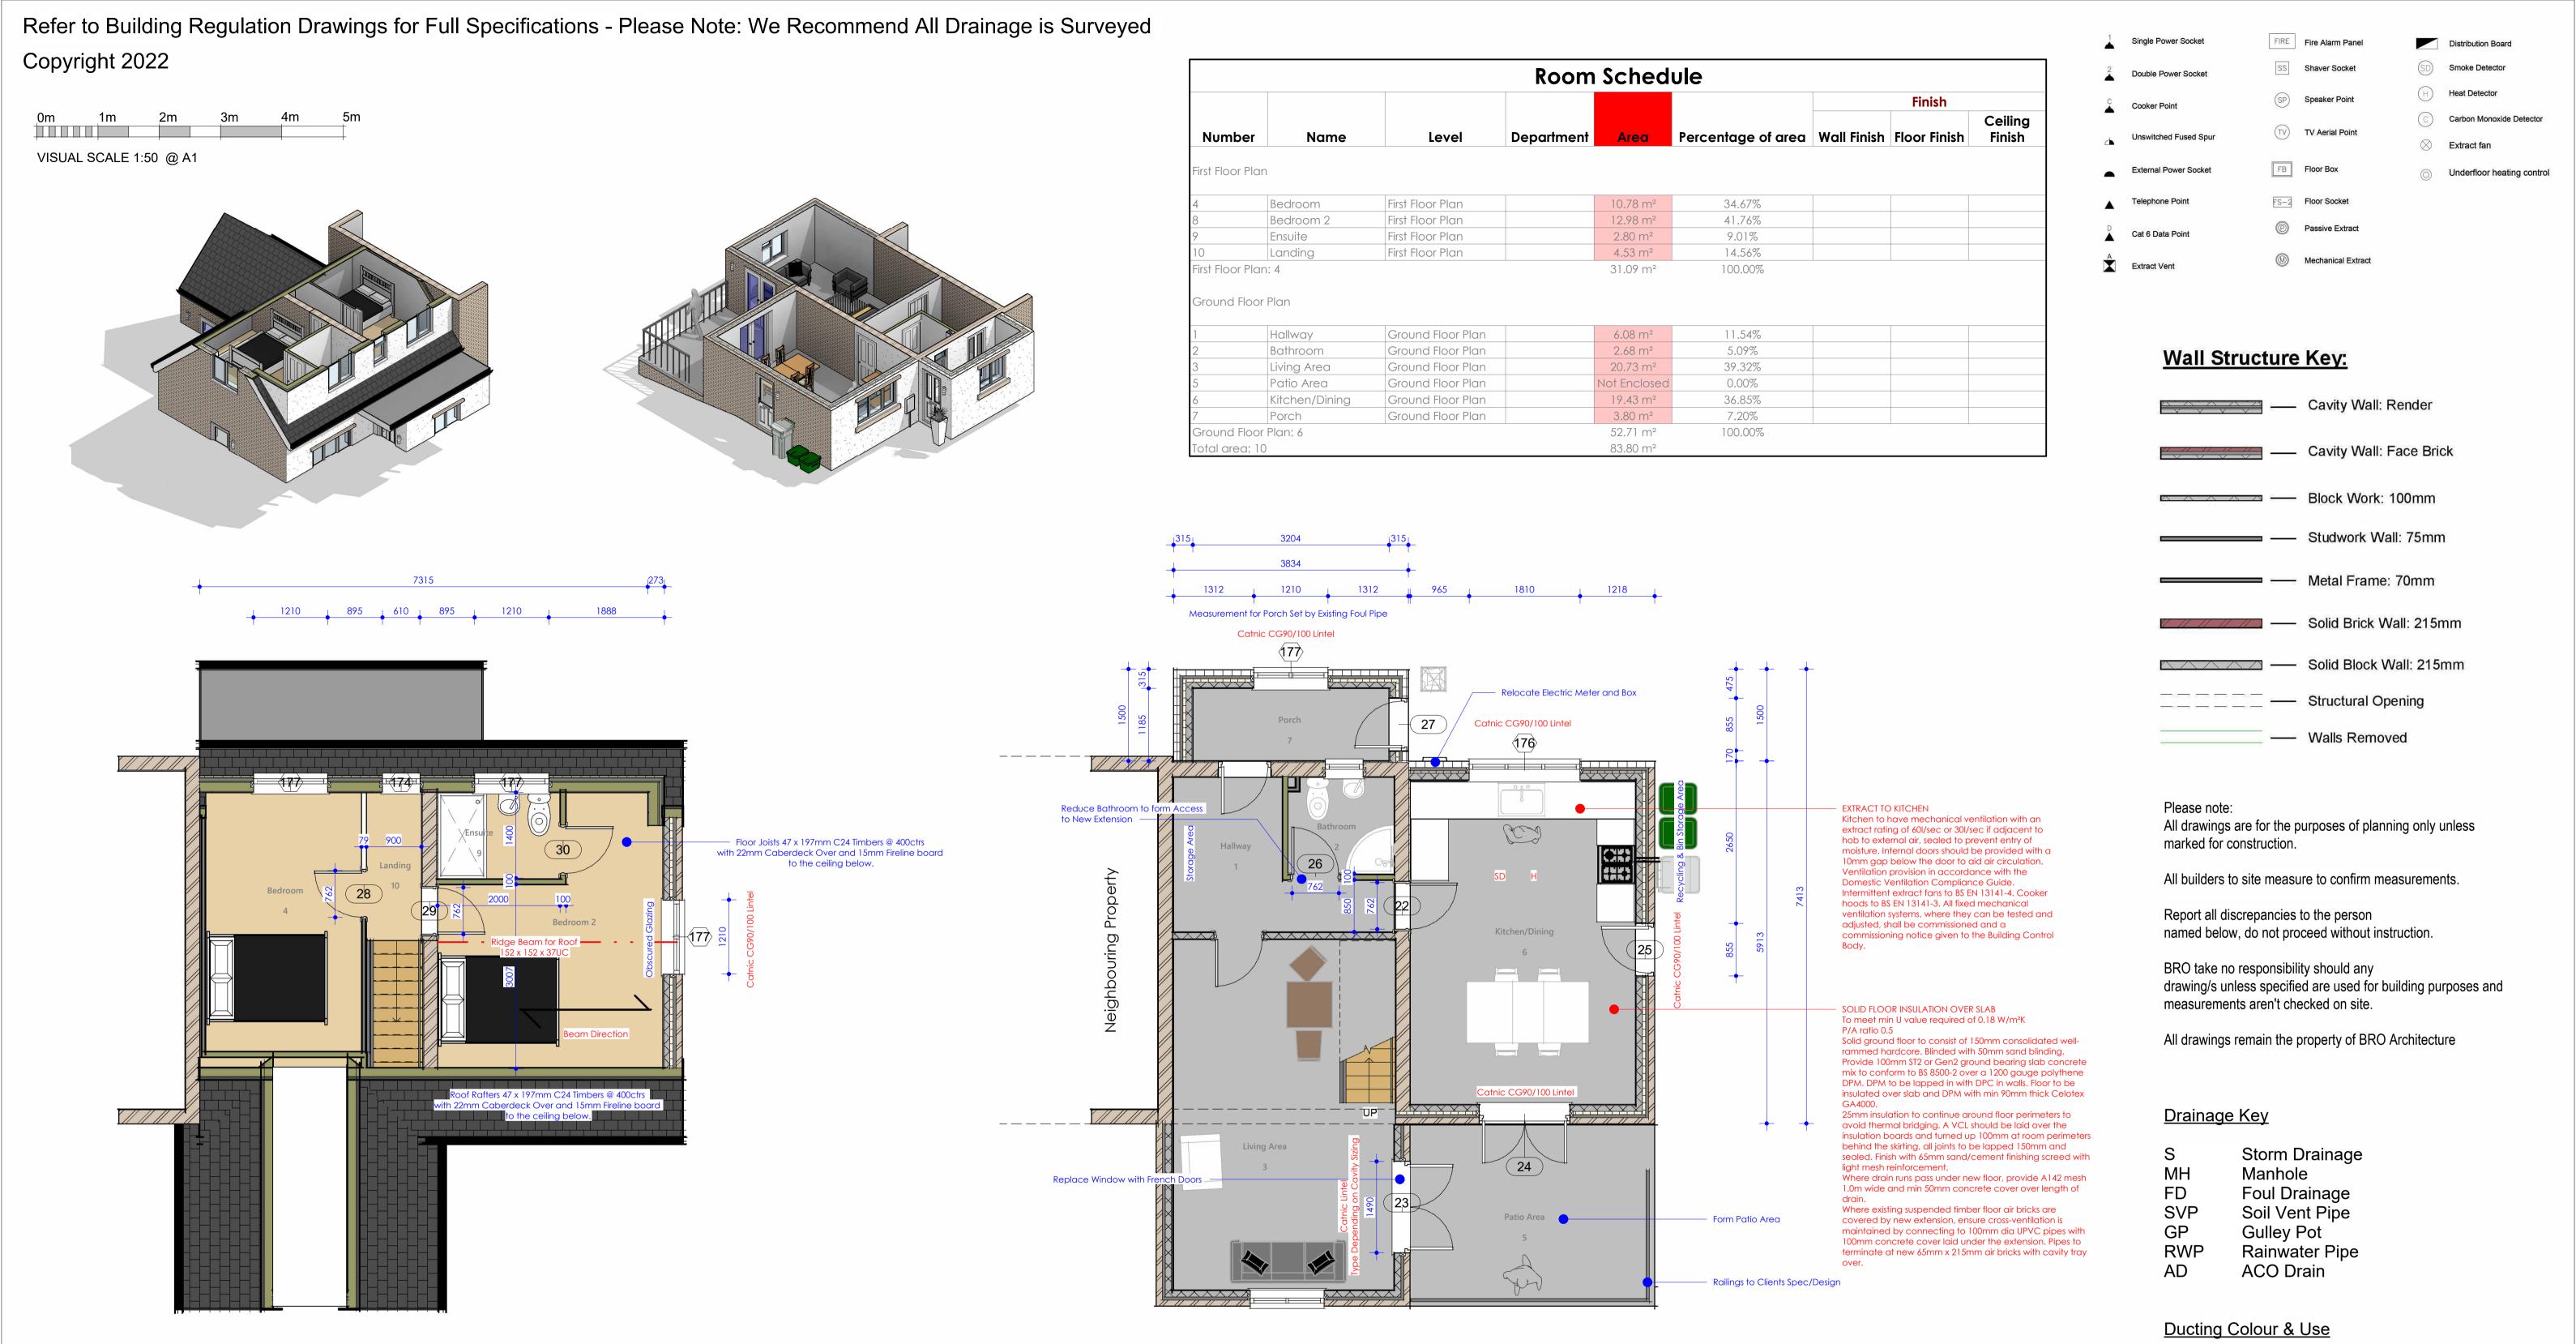

First Floor Plan

DRAWING NUMBER

Ground Floor Plan

CLIENT

SITE ADDRESS

Anne Hergt-Saunders

21A Fortey Rd Northleach GL54 3HN

**PROJECT NAME** 

Proposed Side Elevation

DRAWING NAME

Proposed Floor Plans

Health and Safety Notice
Client and contractor to be aware:

REV 26th March 24 DRAWN BY SCALE (@ A1) 1:50

Electric cable

Water pipes

Data/Comms