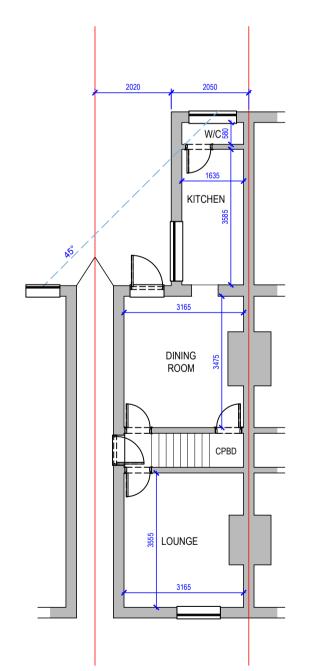

SIDE ELEVATION SCALE 1:100

**REAR ELEVATION** SCALE 1:100

**SIDE ELEVATION** SCALE 1:100

**GROUND FLOOR PLAN** SCALE 1:100

FIRST FLOOR PLAN SCALE 1:100

ROOF PLAN SCALE 1:100

| REV | DATE     | COMMENTS      |  |
|-----|----------|---------------|--|
| 00  | 07.07.23 | INITIAL ISSUE |  |
| 01  | 26.03.24 | LATEST ISSUE  |  |
|     |          |               |  |