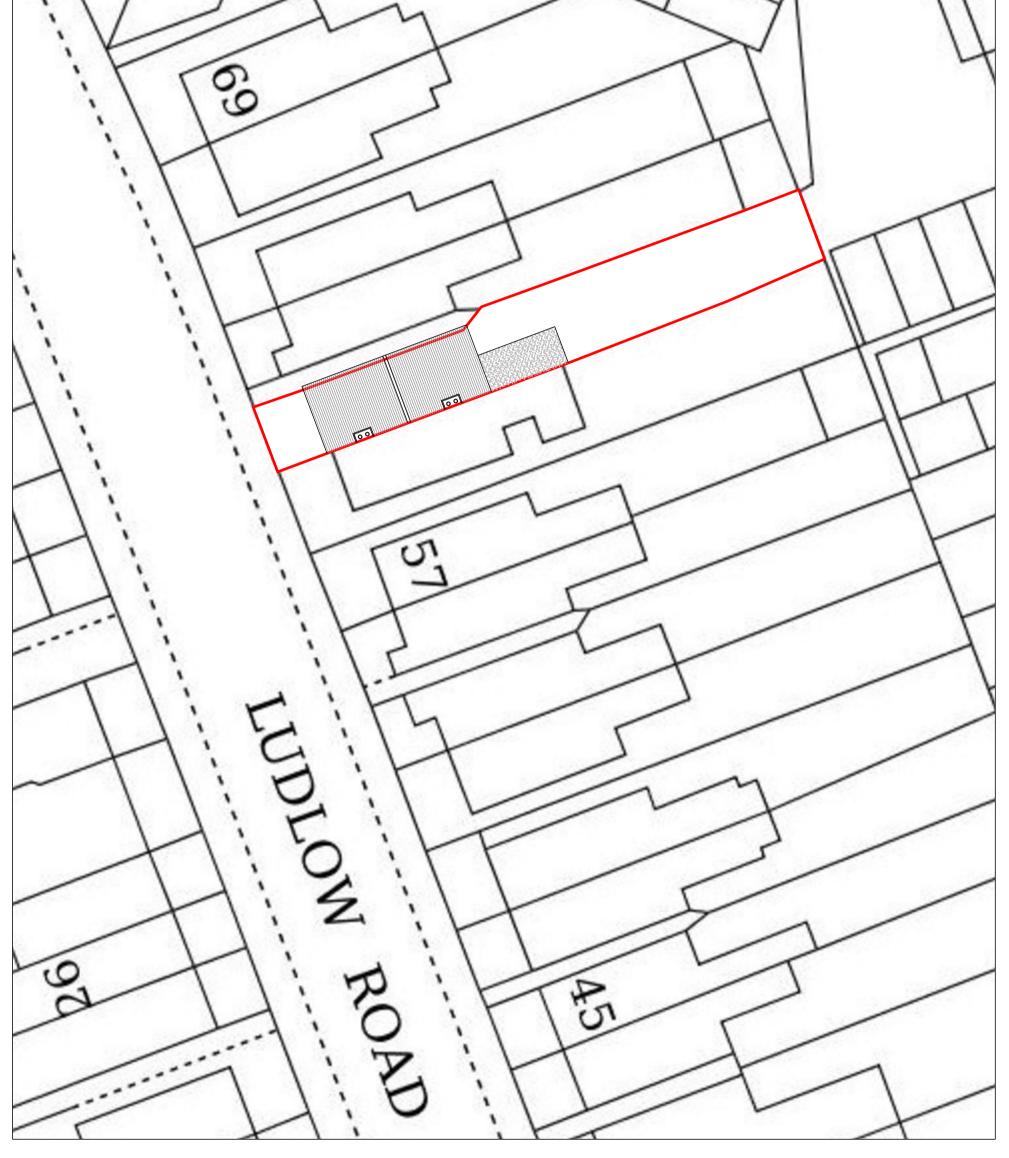

## Notes:-

1. All working dimensions to be checked on site.

2. Do not scale off this drawing. 3. Any discrepancies between drawings of different scales, and between drawings and specification where appropriate to be notified to the

 Copyright reserved. This drawing may only be used on the project specified in the title block. It may not be copied or disclosed to any third party without the prior written consent of the designer.





**LOCATION PLAN** 

SCALE 1:1250

0 10 20









## **BLOCK PLAN AS PROPOSED**

SCALE 1:200

| REV | DATE     | COMMENTS           |
|-----|----------|--------------------|
| 00  | 05.09.23 | INITIAL ISSUE      |
| 01  | 26.03.24 | BLOCK PLAN UPDATED |
|     |          |                    |



Astra House, The Common, Cranleigh, GU6 8RZ 01483 256760 / projects@davidstrudwick.co.uk

## CLIENT:

D. FENNER & L. PENDLEBURY 61 LUDLOW ROAD, GUILDFORD, GU2 7NW

## TITLE:

PROPOSED LOCATION & BLOCK PLANS

| SCALE:   | As Noted @ A1 |      |
|----------|---------------|------|
| PROJECT: | 1175          |      |
| DRG No:  | 03            | REV: |
|          |               | 01   |