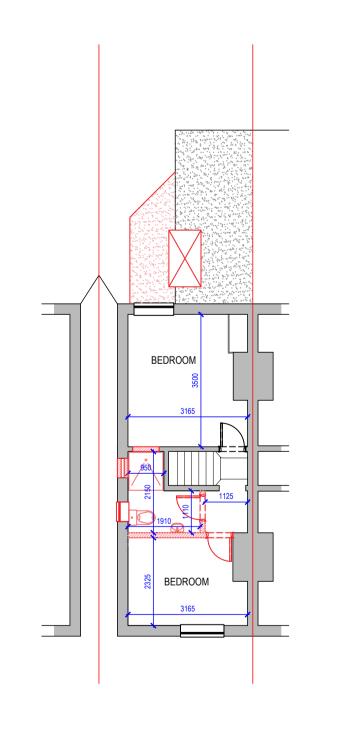

**GROUND FLOOR PLAN** 

SCALE 1:100

FIRST FLOOR PLAN SCALE 1:100

ROOF PLAN SCALE 1:100

| REV | DATE     | COMMENTS                                |
|-----|----------|-----------------------------------------|
| 00  | 25.07.23 | INITIAL ISSUE                           |
| 01  | 19.12.23 | REAR EXTENSION REDRAWN                  |
| 02  | 26.03.24 | AMENDED FIRST FLOOR LAYOUT              |
| 03  | 26.03.24 | INTERNAL KITCHEN<br>DIMENSION CORRECTED |
|     |          |                                         |