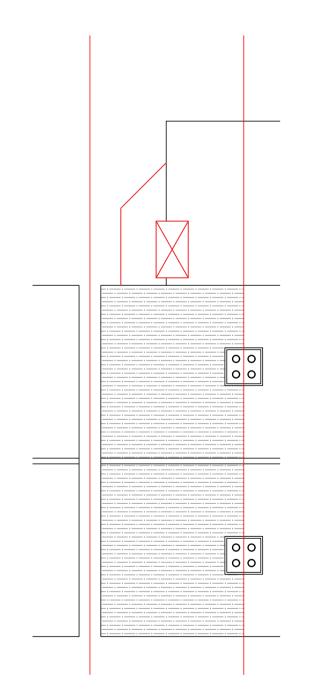

**GROUND FLOOR PLAN** 

SCALE 1:100

FIRST FLOOR PLAN SCALE 1:100

ROOF PLAN SCALE 1:100

| REV | DATE     | COMMENTS                                |
|-----|----------|-----------------------------------------|
| 00  | 25.07.23 | INITIAL ISSUE                           |
| 01  | 19.12.23 | REAR EXTENSION REDRAWN                  |
| 02  | 26.03.24 | AMENDED FIRST FLOOR LAYOUT              |
| 03  | 26.03.24 | INTERNAL KITCHEN<br>DIMENSION CORRECTED |
|     |          |                                         |