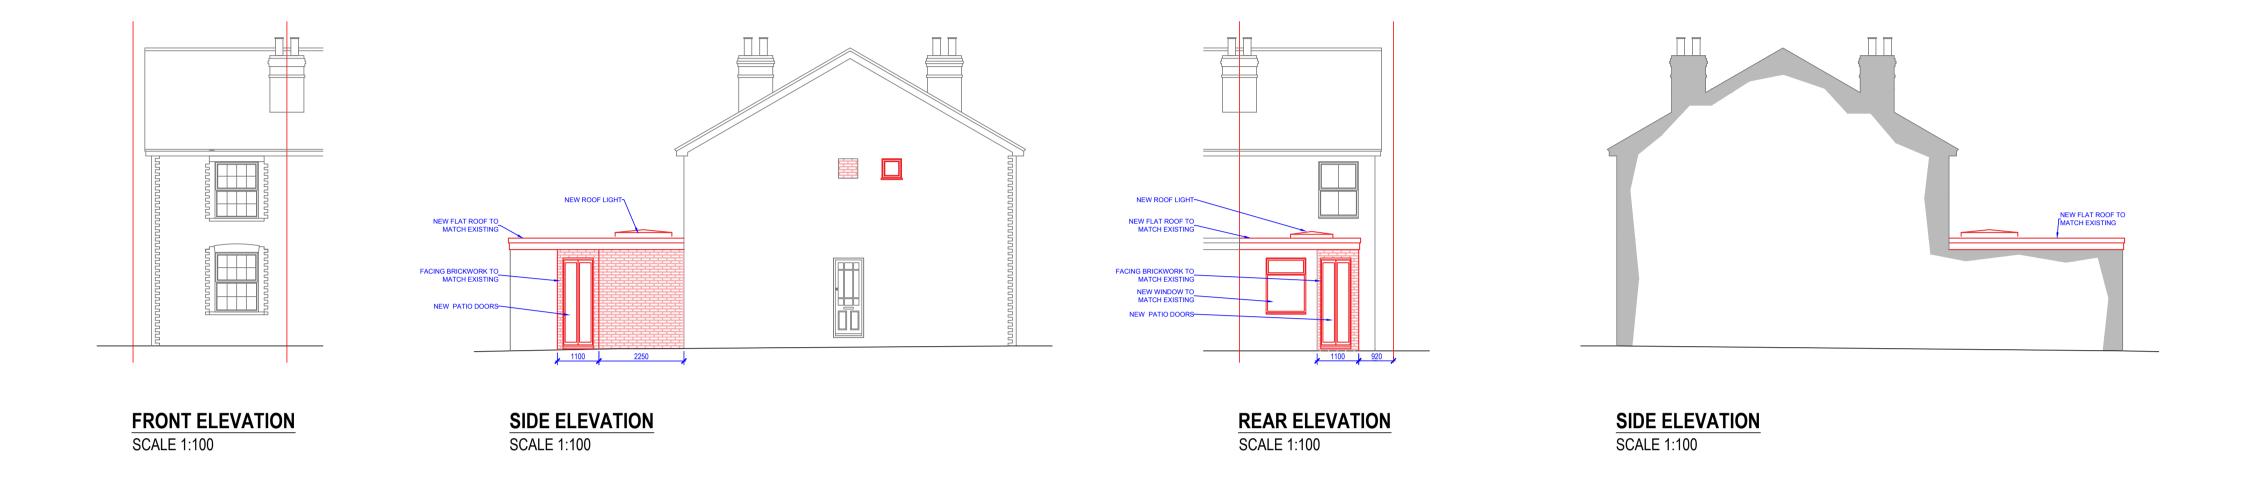

**GROUND FLOOR PLAN** 

SCALE 1:100

FIRST FLOOR PLAN SCALE 1:100

ROOF PLAN SCALE 1:100

| REV | DATE     | COMMENTS                                |
|-----|----------|-----------------------------------------|
| 00  | 25.07.23 | INITIAL ISSUE                           |
| 01  | 19.12.23 | REAR EXTENSION REDRAWN                  |
| 02  | 26.03.24 | AMENDED FIRST FLOOR LAYOUT              |
| 03  | 26.03.24 | INTERNAL KITCHEN<br>DIMENSION CORRECTED |
|     |          |                                         |