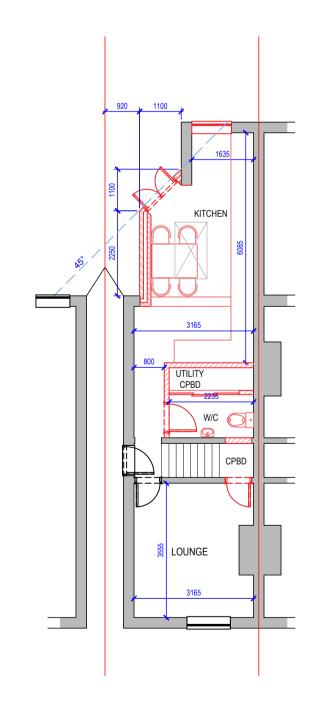

**GROUND FLOOR PLAN** 

SCALE 1:100

FIRST FLOOR PLAN SCALE 1:100

ROOF PLAN SCALE 1:100

| REV | DATE     | COMMENTS                                |
|-----|----------|-----------------------------------------|
| 00  | 25.07.23 | INITIAL ISSUE                           |
| 01  | 19.12.23 | REAR EXTENSION REDRAWN                  |
| 02  | 26.03.24 | AMENDED FIRST FLOOR LAYOUT              |
| 03  | 26.03.24 | INTERNAL KITCHEN<br>DIMENSION CORRECTED |
|     |          |                                         |