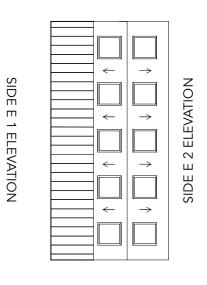

FRONT ELEVATION PROPOSED

SIDE 1 ELEVATION PROPOSED

REAR ELEVATION PROPOSED

SIDE 2 ELEVATION PROPOSED

ELEVATION - 1:100 **PROPOSED** 