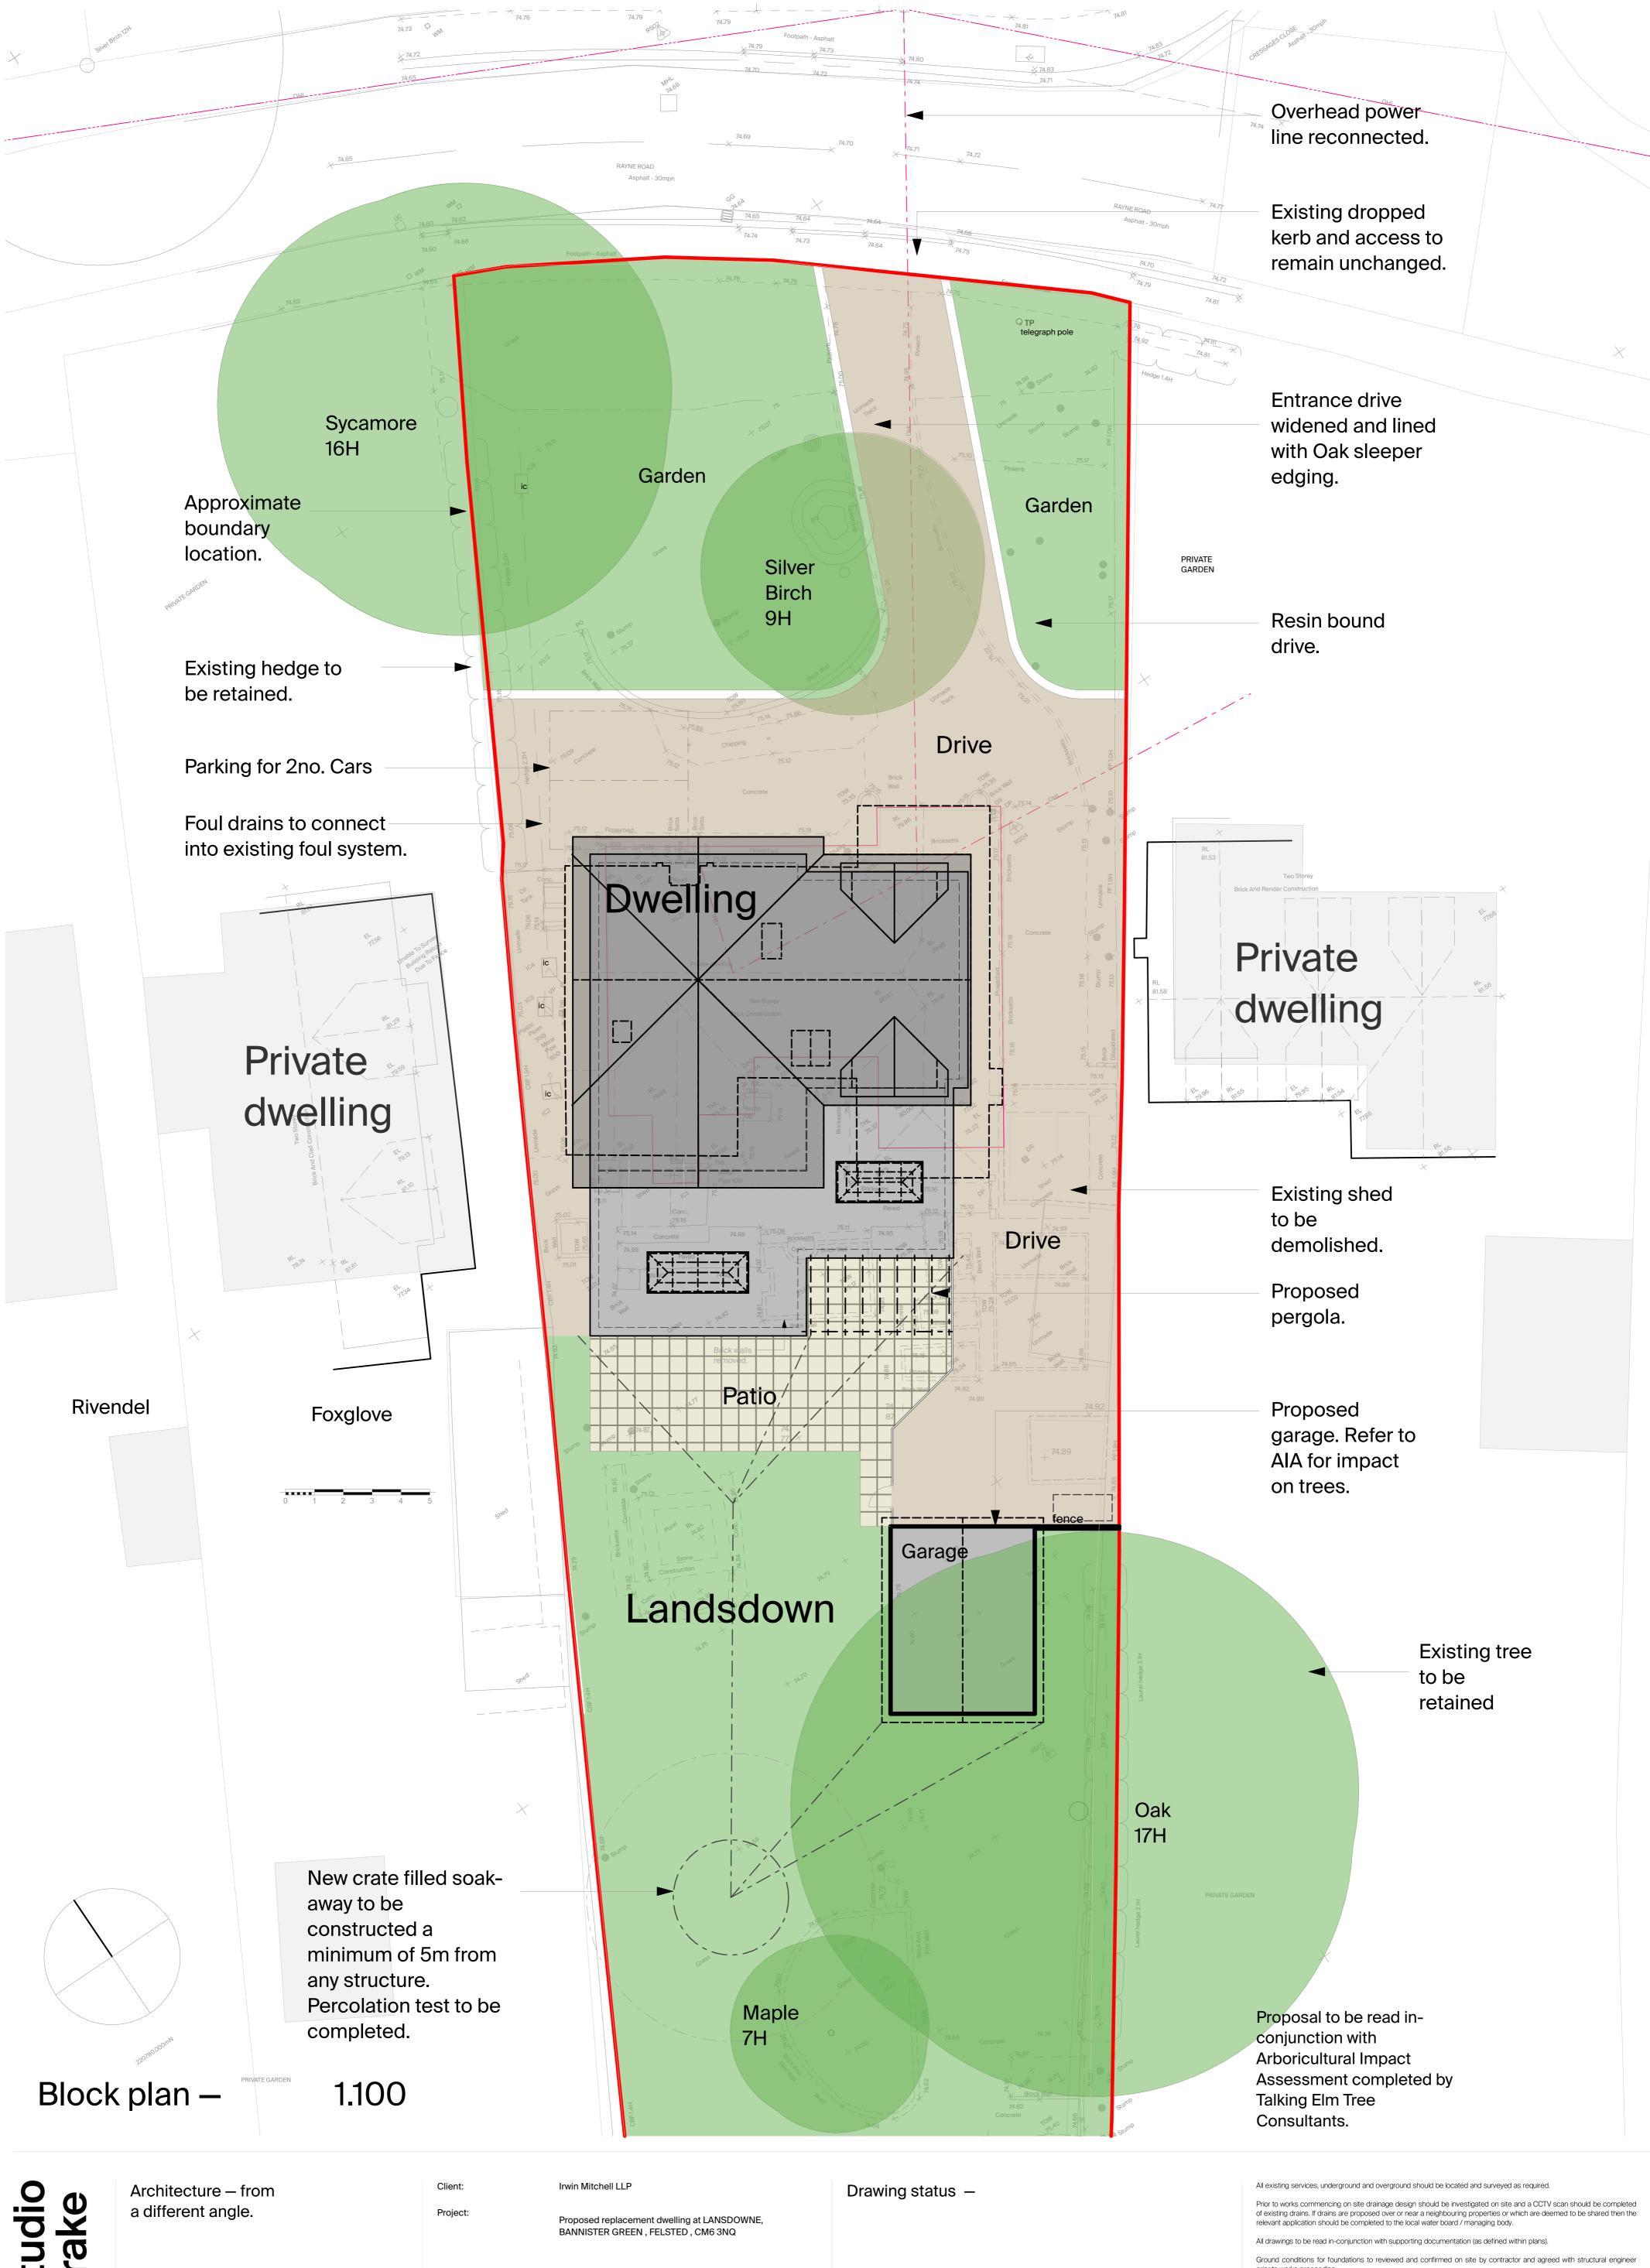

Studio Drake Studio Inn 11 Netherconesford King Street Norwich NR1 1PW © 2024 Studio Drake Drawing title:

Planning Drawing Scale as mentioned on plans (print @ 2021.90.55

Project ref: PL 007 Drawing ref: 08.03.2022