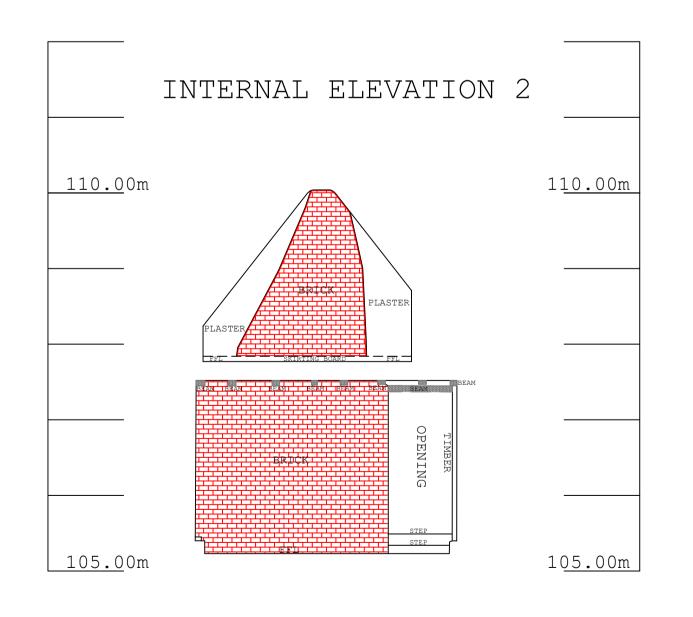

## INTERNAL ELEVATION LOCATION PLAN

2. ALL LEVELS ON KERB LINES ARE CHANNEL LEVELS UNLESS NOTED

3. SERVICE ROUTES HAVE BEEN IDENTIFIED BY LIFTING OF INSPECTION COVERS & VISUAL INSPECTION FROM THE SURFACES.

4. FOR SAFETY REASONS, DRAINAGE PIPE SIZES HAVE BEEN DETERMINED FROM THE SURFACE AND SHOULD BE TREATED AS APPROXIMATE ONLY.

6. TREE SPECIES SHOULD BE CHECKED BY AN ARBORIST IF CRITICAL.

Drawing No: SJG4357

## Field House, Maggotts End, Manuden, Essex, CM23 1BJ.

BOX AROUND LEVEL INDICATES LEVEL AT TOP OF FEATURE - FOR EXAMPLE . WALL

48c Thoroughfare Halesworth Suffolk IP19 8AR

Tel. 01986 872716 email. mail@sjgeomatics.co.uk