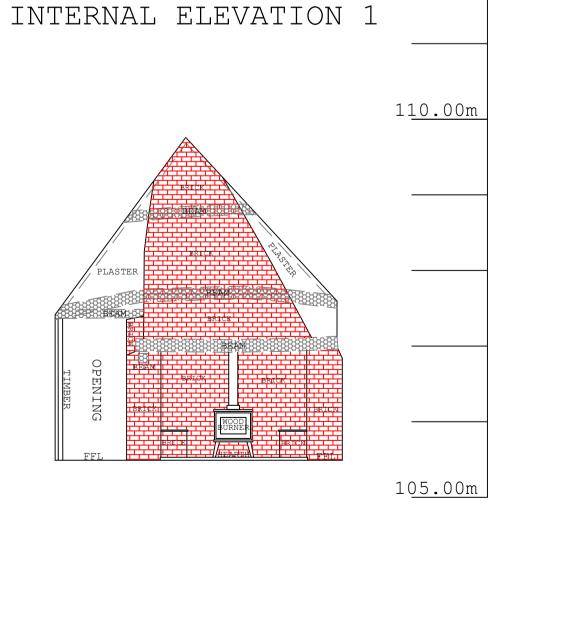

## INTERNAL ELEVATION LOCATION PLAN

2. ALL LEVELS ON KERB LINES ARE CHANNEL LEVELS UNLESS NOTED

3. SERVICE ROUTES HAVE BEEN IDENTIFIED BY LIFTING OF INSPECTION COVERS & VISUAL INSPECTION FROM THE SURFACES.

## Field House, Maggotts End, Manuden, Essex, CM23 1BJ.

BOX AROUND LEVEL INDICATES LEVEL AT TOP OF FEATURE - FOR EXAMPLE . WALL

48c Thoroughfare Halesworth Suffolk IP19 8AR

Tel. 01986 872716 email. mail@sjgeomatics.co.uk