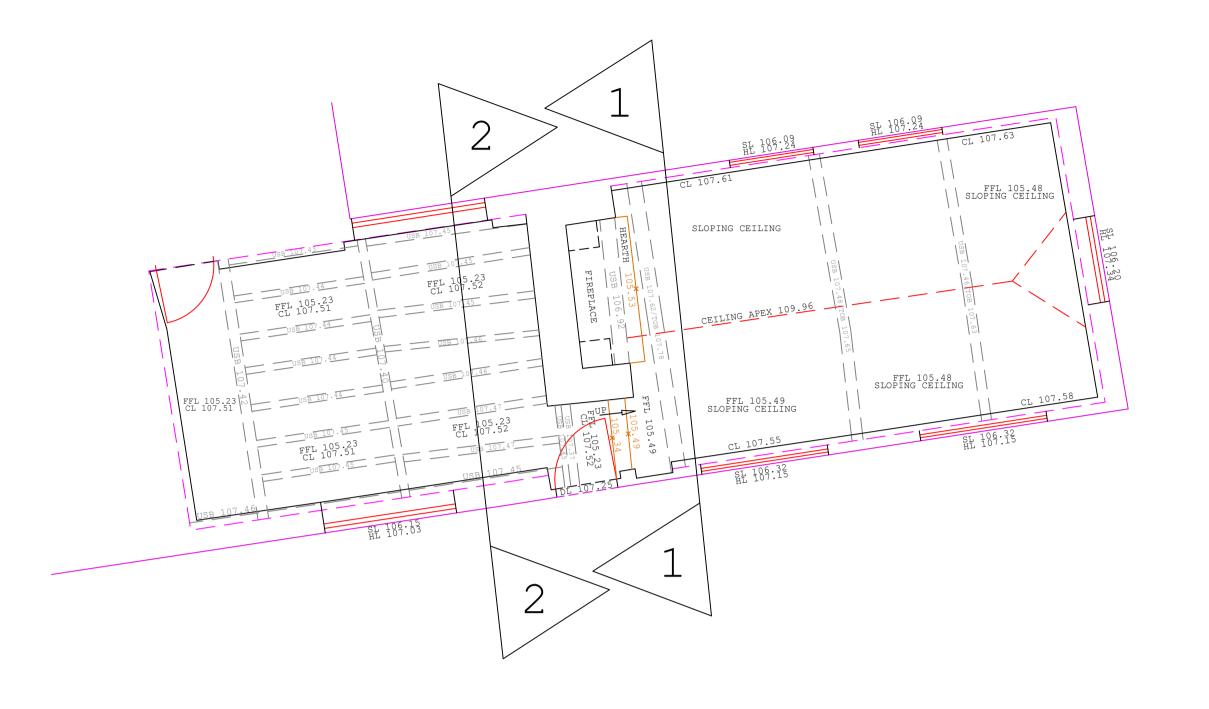

## INTERNAL ELEVATION LOCATION PLAN

2. ALL LEVELS ON KERB LINES ARE CHANNEL LEVELS UNLESS NOTED

3. SERVICE ROUTES HAVE BEEN IDENTIFIED BY LIFTING OF INSPECTION COVERS & VISUAL INSPECTION FROM THE SURFACES.

## Field House, Maggotts End, Manuden, Essex, CM23 1BJ.

BOX AROUND LEVEL INDICATES LEVEL AT TOP OF FEATURE - FOR EXAMPLE . WALL

48c Thoroughfare Halesworth Suffolk IP19 8AR

Tel. 01986 872716 email. mail@sjgeomatics.co.uk