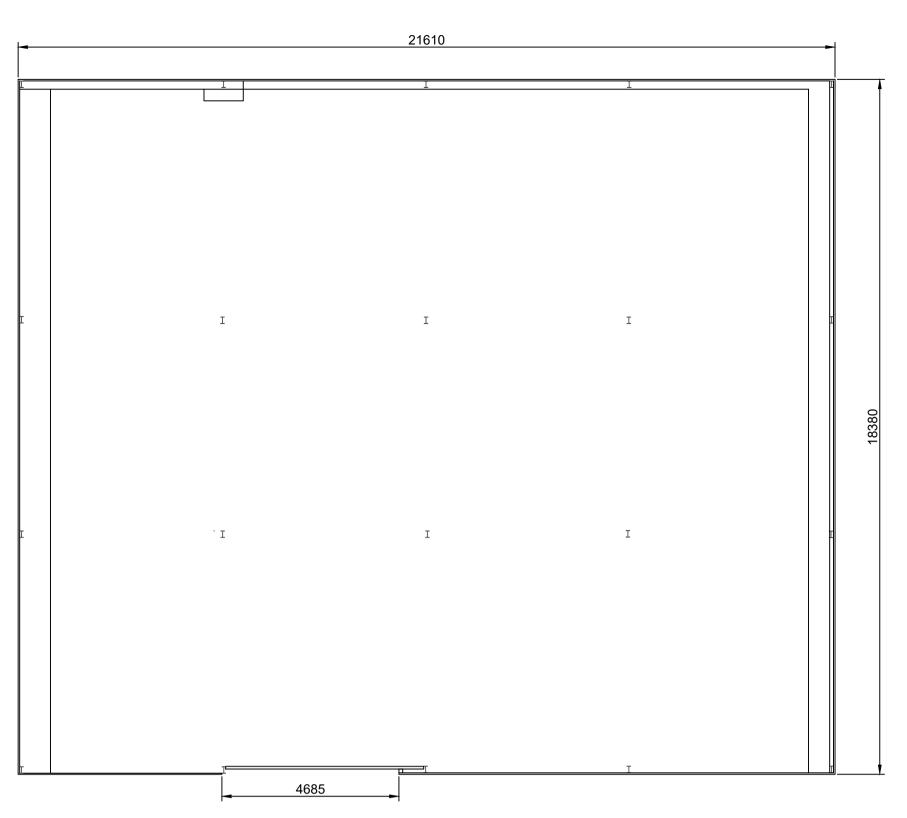

**FLOOR PLAN** 

**Scale 1:100** 





## **ELEVATIONS**

**Scale 1:100** 

- Use written dimensions only. All dimensions to be checked on site and any discrepancies reported to ACORUS immediately. If in doubt ask.
  Where relevant, significant hazards have been identified on the drawing. Hazards which should be obvious to a competent contractor or unforeseeable have not been identified.
  This drawing is confidential and remains the exclusive property of ACORUS.
- © ACORUS Rural Property Services Ltd.



PARKER HALL FARM RADWINTER, CB10 2SW TITLE EXISTING BUILDING 1 acorus<sup>\*</sup> AS SHOWN @A1 03/24 CF HD Planning. Design. Property. DRAWING NO. 100\_02 24-03-003