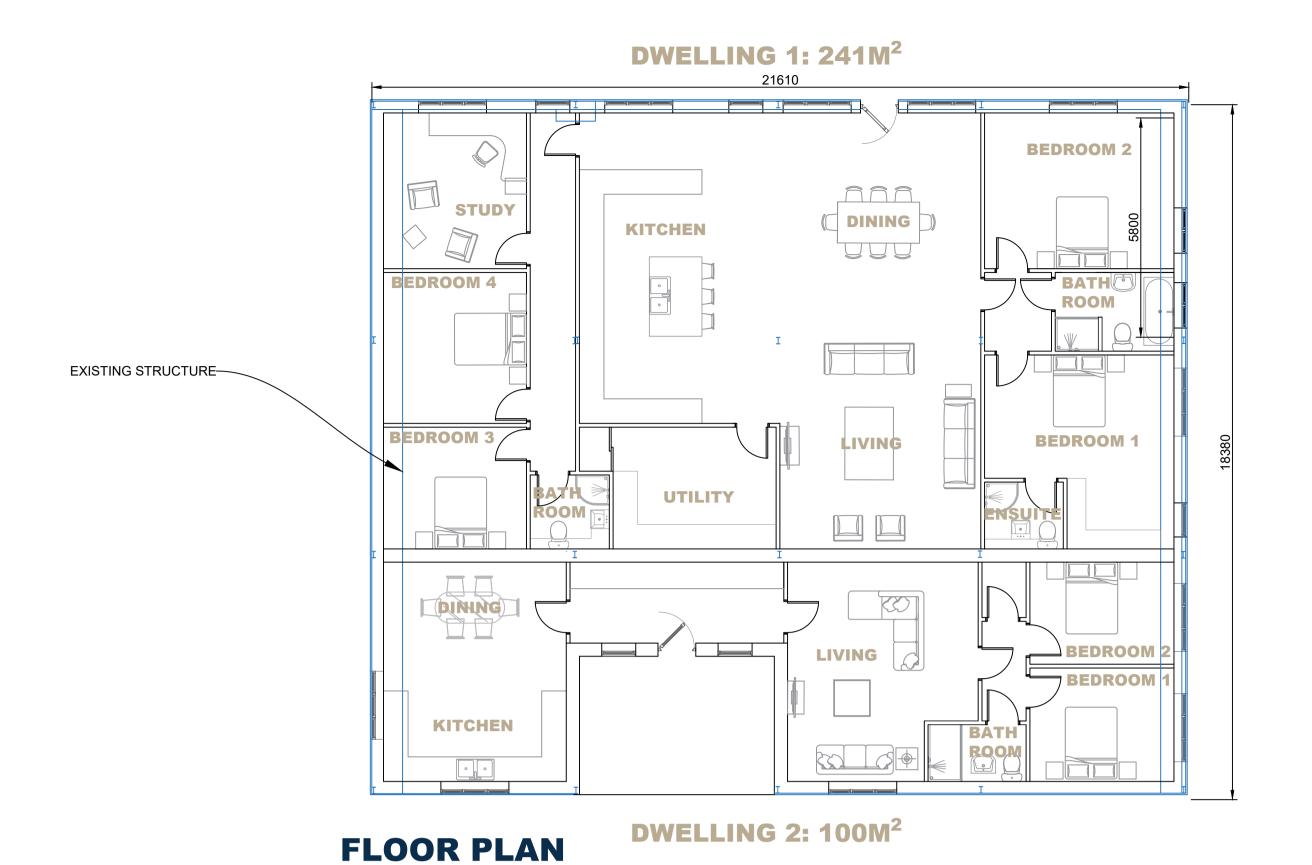

3. This drawing is confidential and remains the exclusive property of ACORUS.

© ACORUS Rural Property Services Ltd.

PARKER HALL FARM RADWINTER, CB10 2SW TITLE CLASS Q BUILDING 1 PROPOSED acorus<sup>\*</sup> AS SHOWN @A1 03/24 CF HD Planning. Design. Property. 100\_03 24-03-003