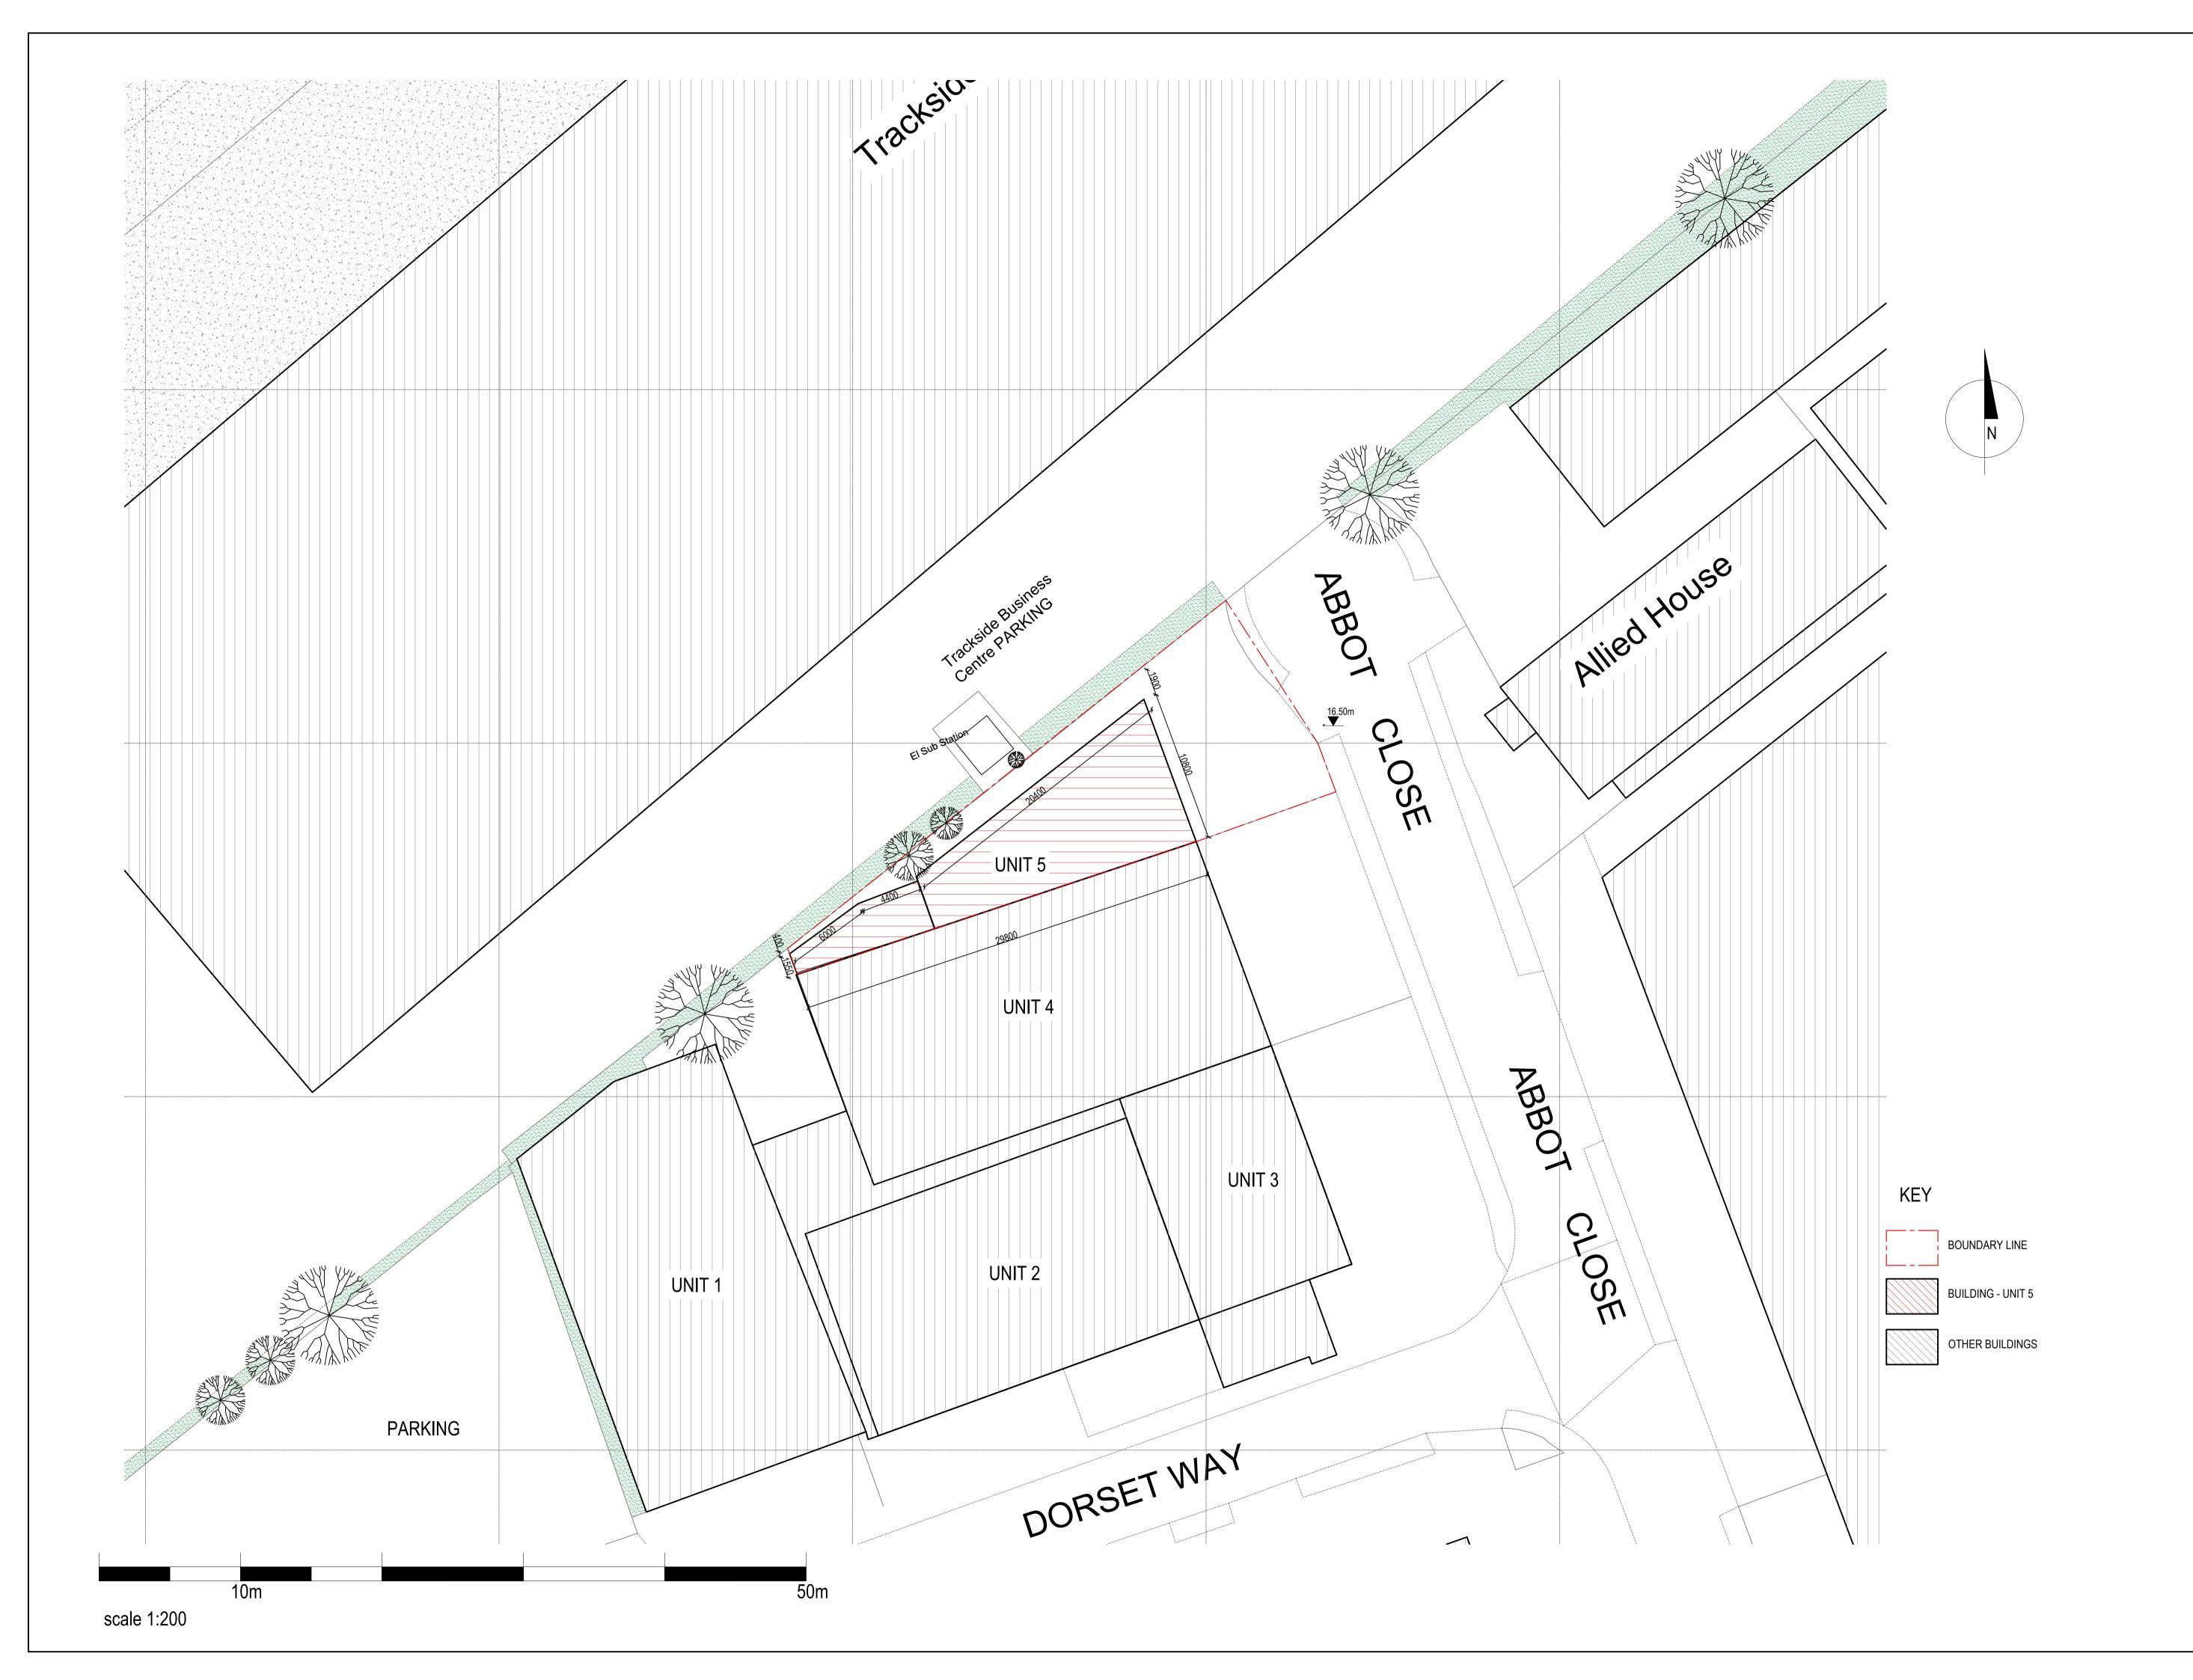

PROJECT:
PKGARAGE ACCIDENT REPAIR LTD
Unit 5, Abbot Close,
BYFLEET, KT14 7JN DRAWING: EXISTING SITE PLAN

Date: Scale: 1:200@A1 OR 1:400@A3 Drawn by: Checked by: KK

Drawing number: Revision: 312-003 A