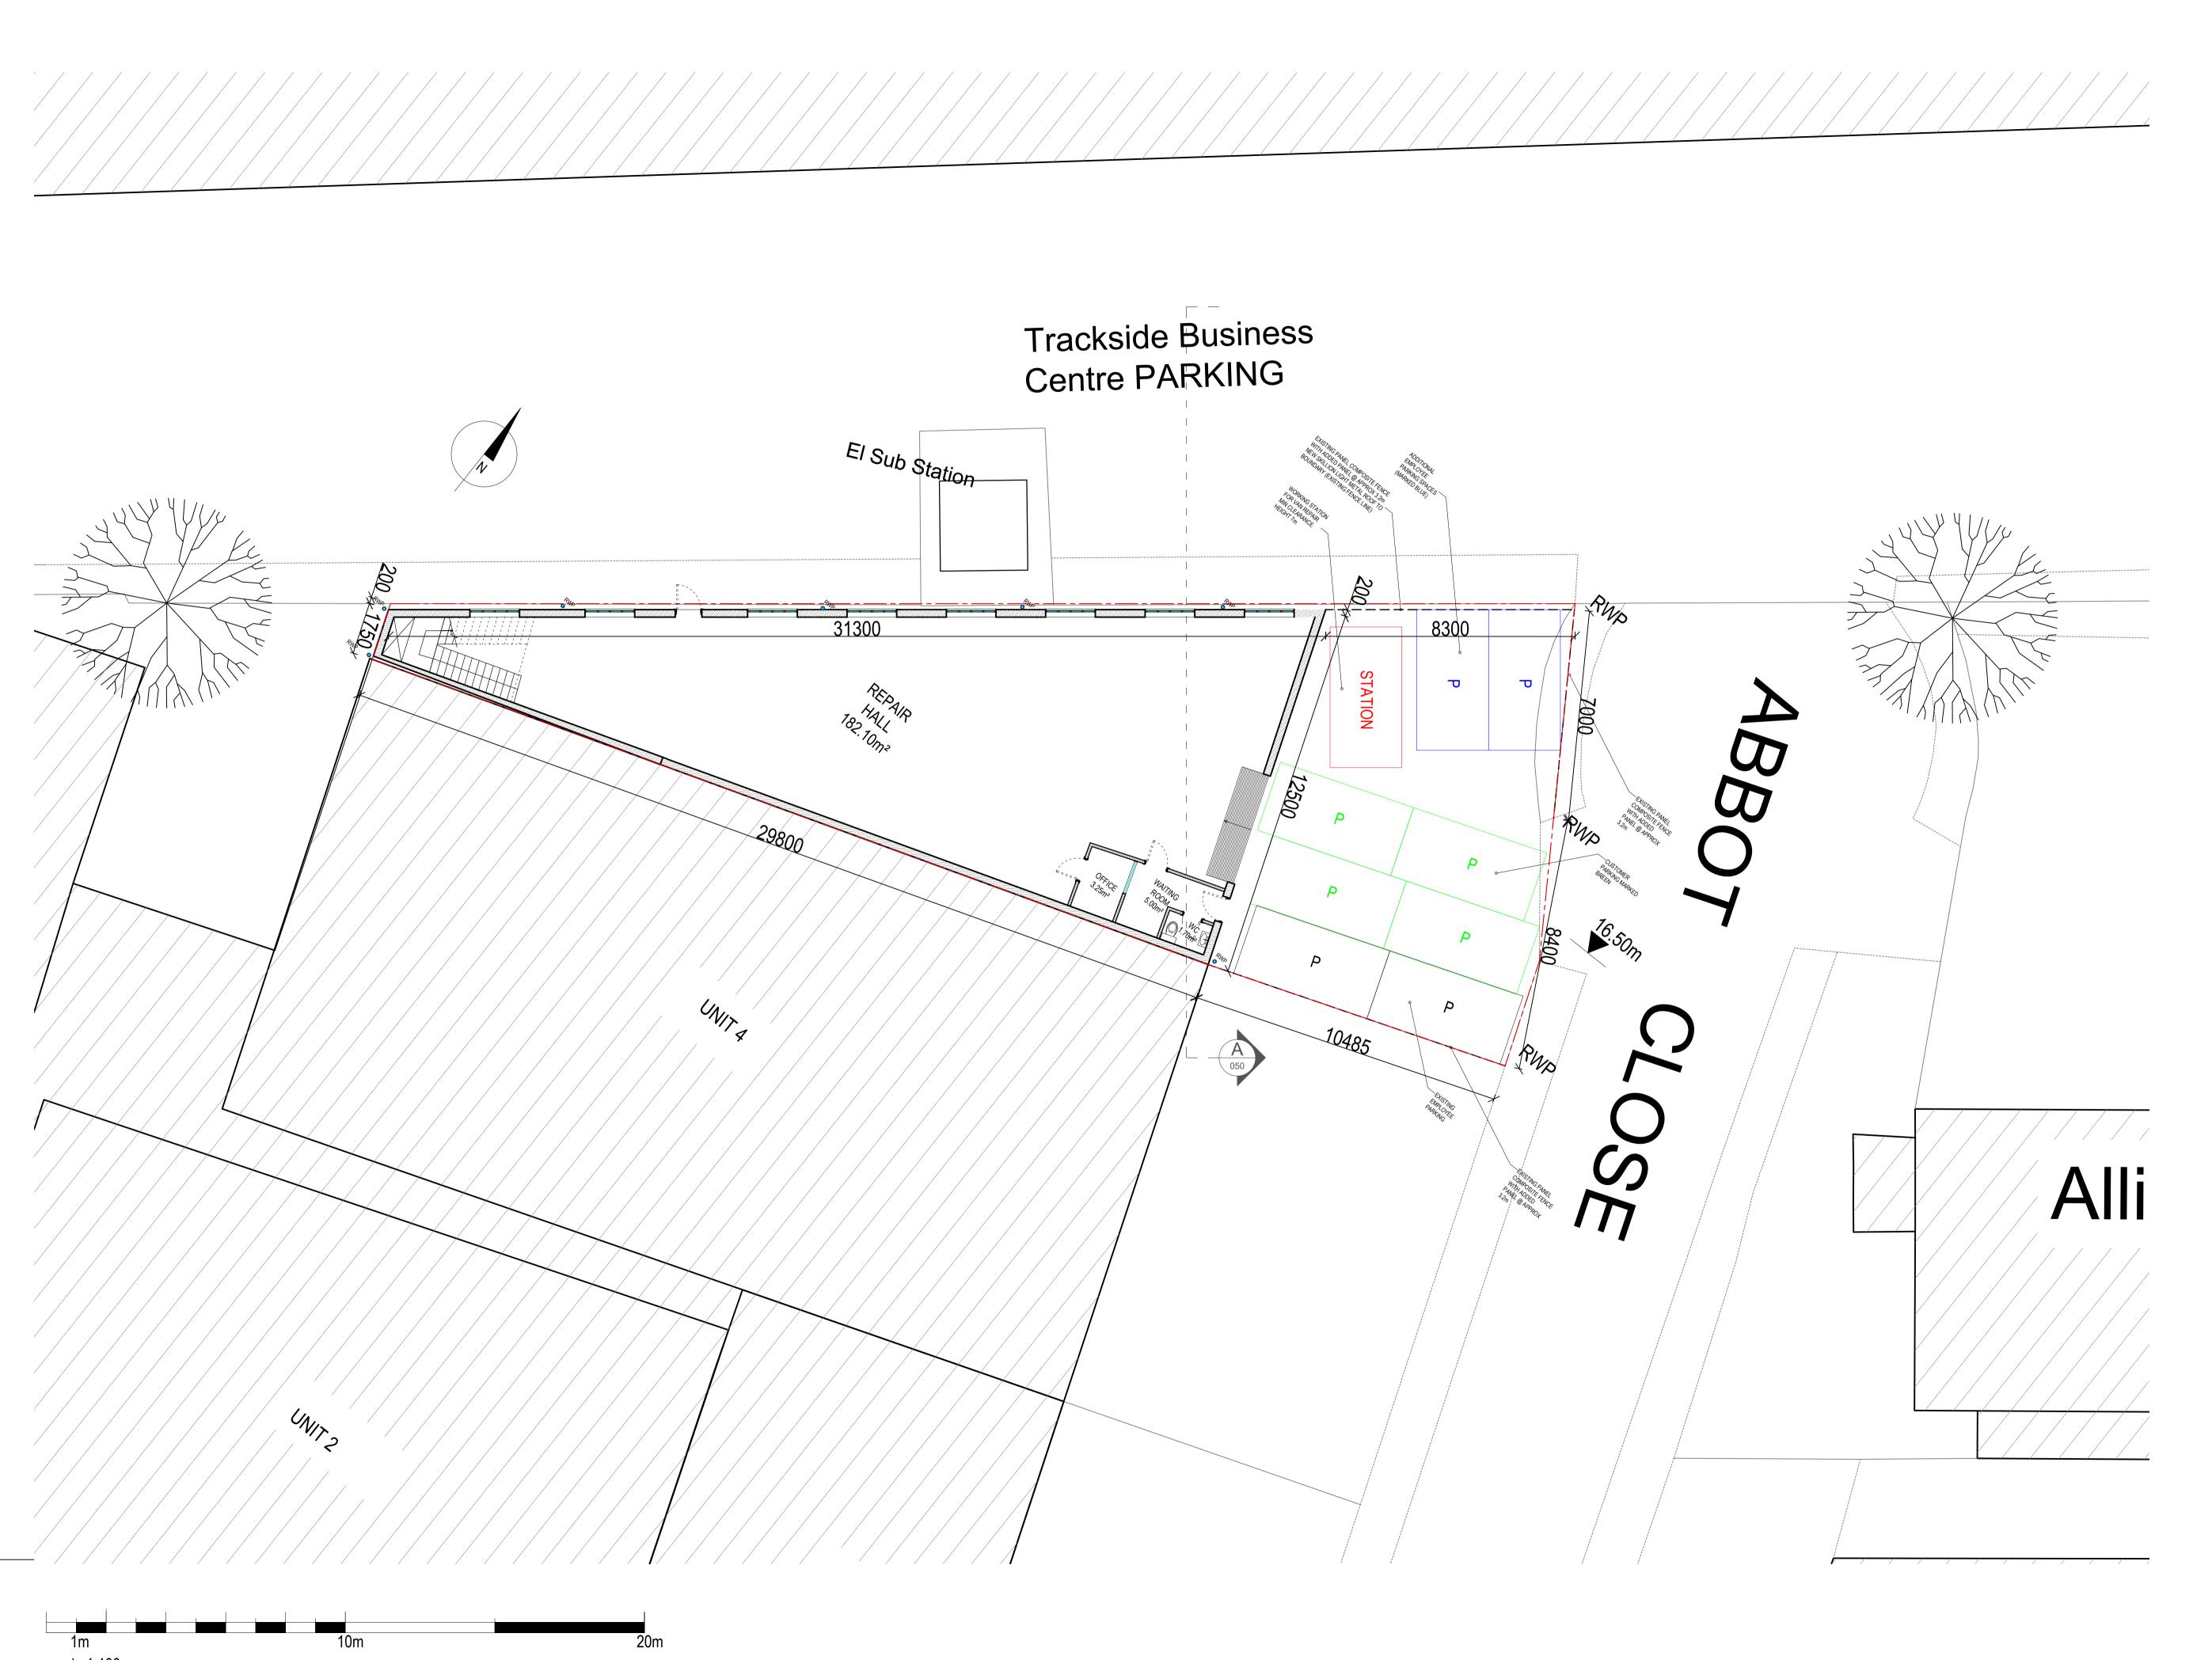

DRAWING:
PROPOSED GROUND FLOOR PLAN

Date: Scale: 1:100@A1 OR 1:200@A3

08/03/2024 1:100@A1 OR 1:200@/

Drawn by: Checked by: KK

Drawing number: Revision: 312-010 B

scale 1:100